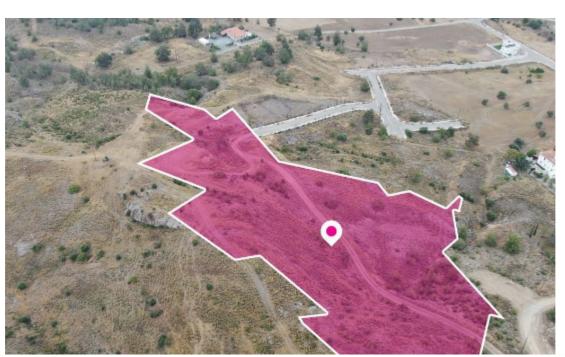

## **Share Residential Field in Mathiatis Nicosia**

Nicosia, Mathiatis-2568, Cyprus

**Offered at:** € 100,000

**Estate ID:** 32317

**Ref:** al1791

Total plot's-land's area: 15385 m²

Available from: 2024-04-23

Offered at: 100,00

Type: Residentia

A 5/16 share, approximately 4.808 sq.m., of a residential field extending to about 15.385 sq.m. in total. The field is situated on an elevated ground offering some very beautiful views of the surrounding area. Access to the field is via a dirt road as well as through an under registration road on its North-eastern boundary. The asset is located approximately 400m west of Mathiatis community centre The property falls within Zone H3, with a building coefficient of 60%, coverage of 35%, and permission for 2 floors (8.3m) of construction....