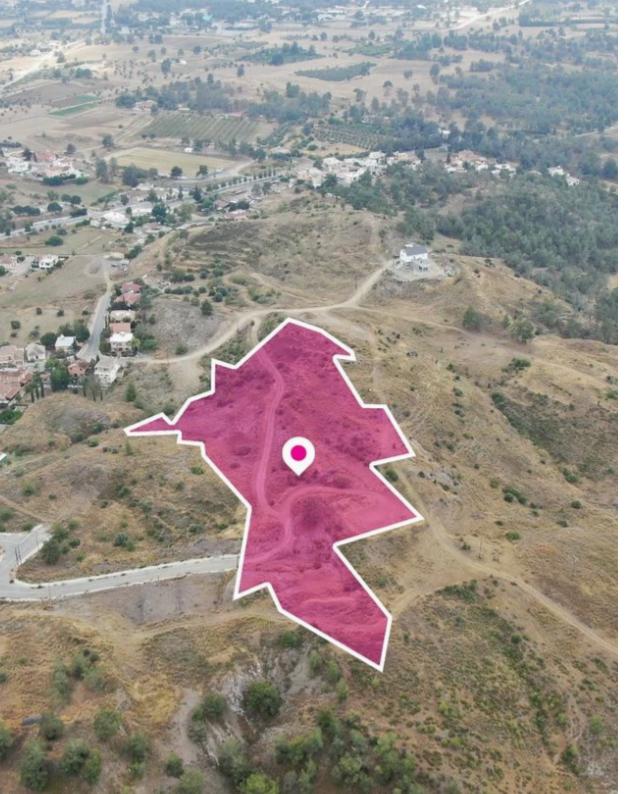

## **Share Residential Field in Mathiatis Nicosia**

Nicosia, Mathiatis-2568, Cyprus

**Offered at:** € 100,000

**Estate ID:** 32317

**Ref:** al1791

Total plot's-land's area: 15385 m²

Available from: 2024-04-23

Offered at: 100,00

Type: Residentia

A 5/16 share, approximately 4.808 sq.m., of a residential field extending to about 15.385 sq.m. in total. The field is situated on an elevated ground offering some very beautiful views of the surrounding area. Access to the field is via a dirt road as well as through an under registration road on its North-eastern boundary. The asset is located approximately 400m west of Mathiatis community centre The property falls within Zone H3, with a building coefficient of 60%, coverage of 35%, and permission for 2 floors (8.3m) of construction....