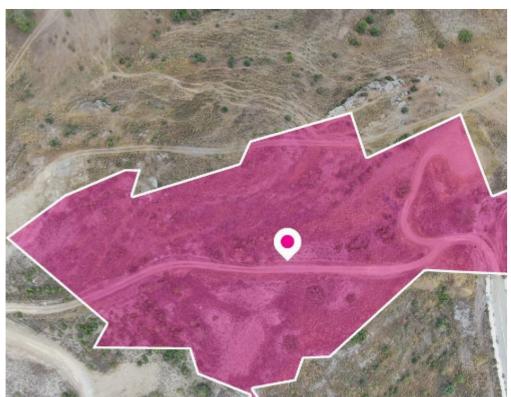

## **Share Residential Field in Mathiatis Nicosia**

Nicosia, Mathiatis-2568, Cyprus

**Offered at:** € 100,000

**Estate ID:** 32317

**Ref:** al1791

Total plot's-land's area: 15385 m²

Available from: 2024-04-23

Offered at: 100,00

Type: Residentia

A 5/16 share, approximately 4.808 sq.m., of a residential field extending to about 15.385 sq.m. in total. The field is situated on an elevated ground offering some very beautiful views of the surrounding area. Access to the field is via a dirt road as well as through an under registration road on its North-eastern boundary. The asset is located approximately 400m west of Mathiatis community centre The property falls within Zone H3, with a building coefficient of 60%, coverage of 35%, and permission for 2 floors (8.3m) of construction....