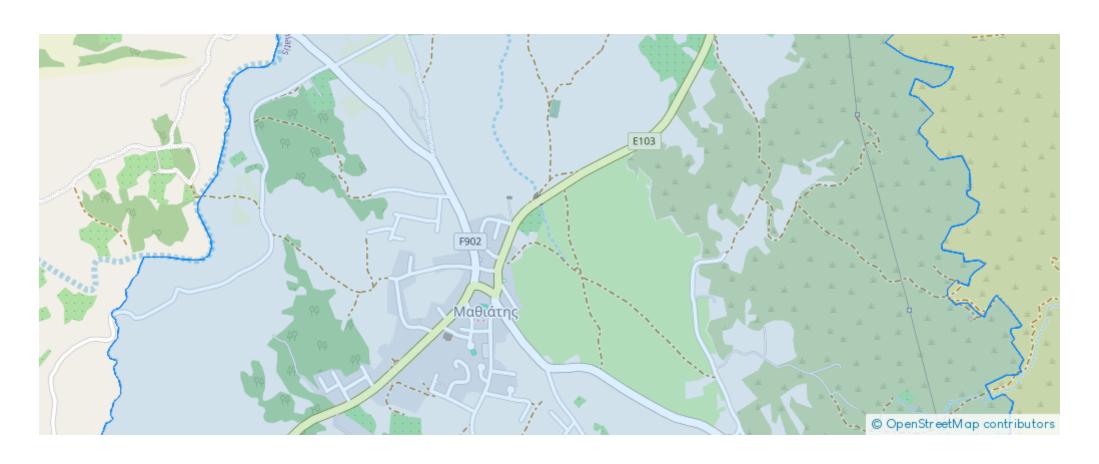

## **Share Residential Field in Mathiatis Nicosia**

Nicosia, Mathiatis-2568, Cyprus

**Offered at:** € 100,000

**Estate ID:** 32317

**Ref:** al1791

Total plot's-land's area: 15385 m²

Available from: 2024-04-23

Offered at: 100,00

Type: Residentia

A 5/16 share, approximately 4.808 sq.m., of a residential field extending to about 15.385 sq.m. in total. The field is situated on an elevated ground offering some very beautiful views of the surrounding area. Access to the field is via a dirt road as well as through an under registration road on its North-eastern boundary. The asset is located approximately 400m west of Mathiatis community centre The property falls within Zone H3, with a building coefficient of 60%, coverage of 35%, and permission for 2 floors (8.3m) of construction....

## **Estate on map:**