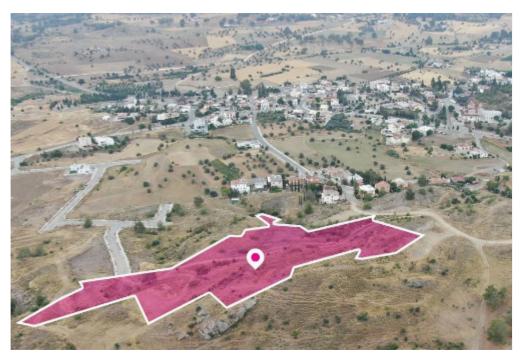

## **Share Residential Field in Mathiatis Nicosia**

Nicosia, Mathiatis-2568, Cyprus

**Offered at:** € 100,000

**Estate ID:** 32317

**Ref:** al1791

Total plot's-land's area: 15385 m²

Available from: 2024-04-23

Offered at: 100,00

Type: Residentia

A 5/16 share, approximately 4.808 sq.m., of a residential field extending to about 15.385 sq.m. in total. The field is situated on an elevated ground offering some very beautiful views of the surrounding area. Access to the field is via a dirt road as well as through an under registration road on its North-eastern boundary. The asset is located approximately 400m west of Mathiatis community centre The property falls within Zone H3, with a building coefficient of 60%, coverage of 35%, and permission for 2 floors (8.3m) of construction....