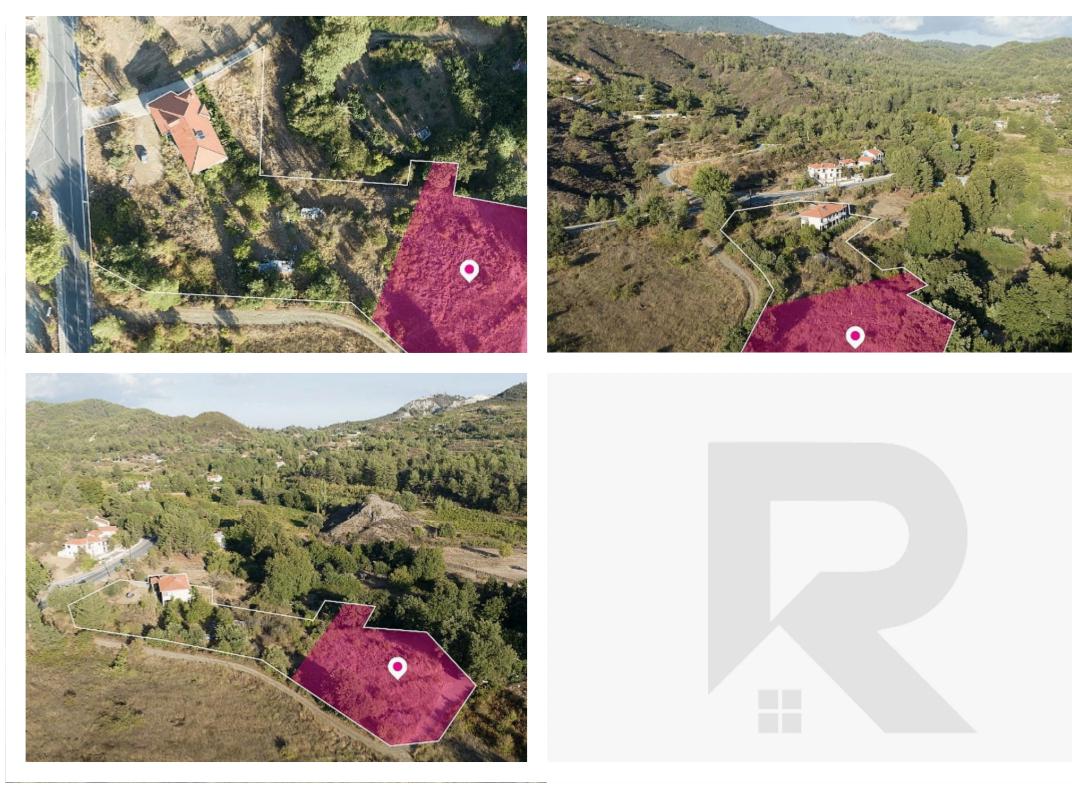

## Mandria Community Limassol

Limassol, Mandria-4778, Cyprus

Offered at: € 55,000 Estate ID: 32351 Ref: al1766

30% share (approximately 1,735sq.m.) of a residential field, extending to about 5,783 sq.m. in total. The property has a flat surface. Access to the field is via two registered roads with a total frontage of approx. 128m. Distribution Agreement is available. The asset is located approx. 230 meters east of Mandria village. The property falls within Zone H4, with a building coefficient of 40%, coverage of 25%, and permission for 2 floors (8.3m) of construction. GPS coordinates: 34.869137, 32.836566...