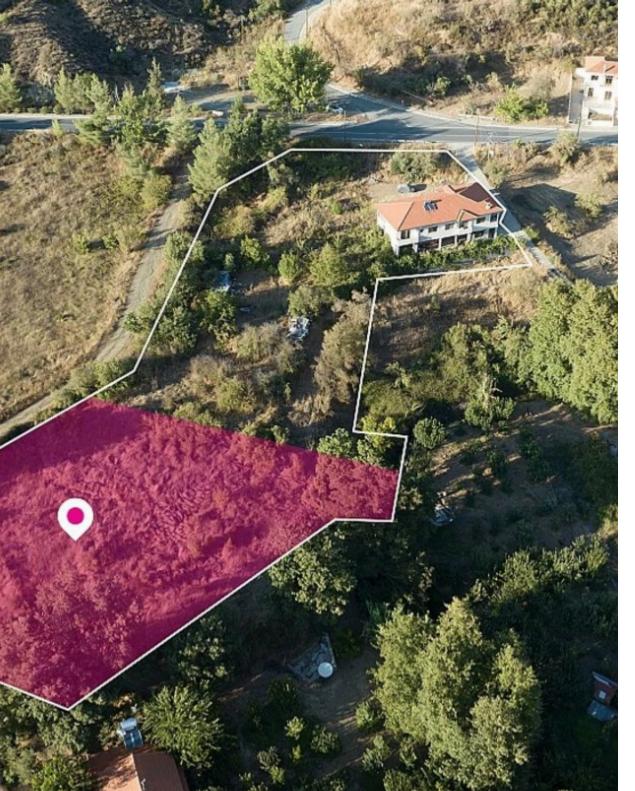

## Mandria Community Limassol

Limassol, Mandria-4778, Cyprus

Offered at: € 55,000 Estate ID: 32351 Ref: al1766

30% share (approximately 1,735sq.m.) of a residential field, extending to about 5,783 sq.m. in total. The property has a flat surface. Access to the field is via two registered roads with a total frontage of approx. 128m. Distribution Agreement is available. The asset is located approx. 230 meters east of Mandria village. The property falls within Zone H4, with a building coefficient of 40%, coverage of 25%, and permission for 2 floors (8.3m) of construction. GPS coordinates: 34.869137, 32.836566...