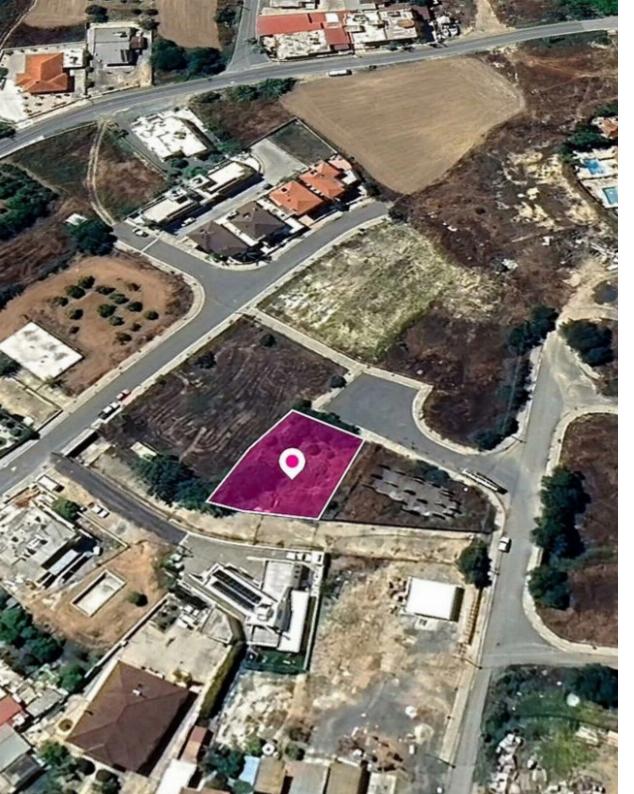

## Residential Plot in Ormideia Larnaca

Larnaka, Ormideia-Village-7506, Cyprus

**Offered at:** € 66,000

**Estate ID:** 32379

**Ref:** al1739

Total plot's-land's area: 600 m²

Available from: 2024-04-23

Offered at: 66,000

Type: Residentia

Residential plot, extending to about 600sq.m. in total. The property is regularly shaped with a flat surface. Access to the plot is via a registered road with total frontage of approx. 19m The asset is located approx. 85m south from the connecting road Xylotymbou – Ormideia. The property falls within Zone H3, with a building coefficient of 60%, coverage of 35%, and permission for 2 floors (8.3m) of construction....

## **Estate on map:**