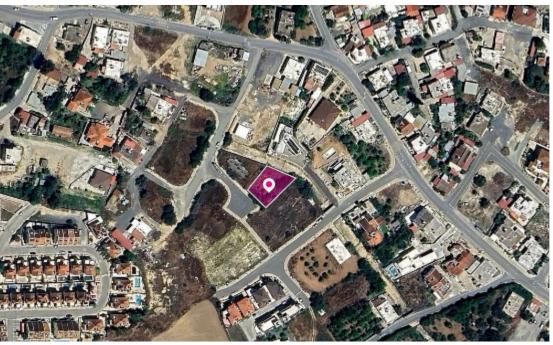

## Residential Plot in Ormideia Larnaca

Larnaka, Ormideia-Village-7506, Cyprus

**Offered at:** € 66,000

**Estate ID:** 32379

**Ref:** al1739

Total plot's-land's area: 600 m²

Available from: 2024-04-23

Offered at: 66,000

Type: Residentia

Residential plot, extending to about 600sq.m. in total. The property is regularly shaped with a flat surface. Access to the plot is via a registered road with total frontage of approx. 19m The asset is located approx. 85m south from the connecting road Xylotymbou – Ormideia. The property falls within Zone H3, with a building coefficient of 60%, coverage of 35%, and permission for 2 floors (8.3m) of construction....

## **Estate on map:**