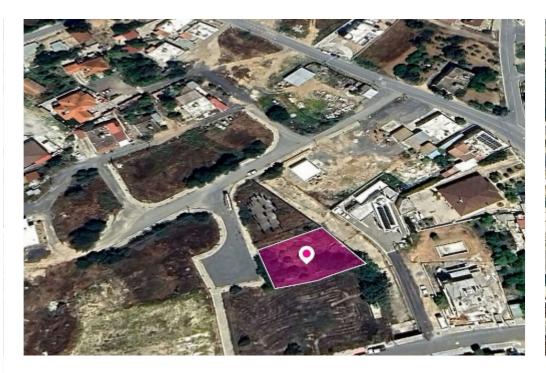

## Residential Plot in Ormideia Larnaca

Larnaka, Ormideia-Village-7506, Cyprus

**Offered at:** € 66,000

**Estate ID:** 32379

**Ref:** al1739

Total plot's-land's area: 600 m²

Available from: 2024-04-23

Offered at: 66,000

Type: Residentia

Residential plot, extending to about 600sq.m. in total. The property is regularly shaped with a flat surface. Access to the plot is via a registered road with total frontage of approx. 19m The asset is located approx. 85m south from the connecting road Xylotymbou – Ormideia. The property falls within Zone H3, with a building coefficient of 60%, coverage of 35%, and permission for 2 floors (8.3m) of construction....

## **Estate on map:**