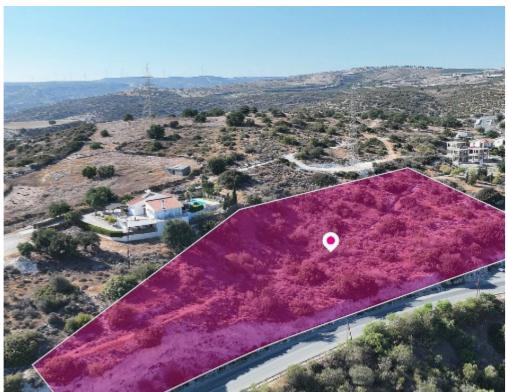

## Residential Field Pissouri Limassol

Limassol, Pissouri-4607, Cyprus

**Offered at:** € 193,000

**Estate ID:** 32381

**Ref:** al1736

Total plot's-land's area: 7553 m²

Available from: 2024-04-23

Offered at: 193,00

Type: **Agricultura**l

Residential field, extending to about 7,553 sq.m. in total. The property has a n uneven surface. Access to the field is via a registered road with total frontage of approx. 162 The asset is located approx. 6m from the motorway and approx. 400m from the center of the community. The property falls within a duel Zone H5 (72%), with a building coefficient of 30%, coverage of 20%, and permission for 2 floors (8.3m) of construction and Zone H3 (28%), with a building coefficient of 60%, coverage of 35%, and permission for 2 floors (8.3m) of construction. GPS coordinates: 34.680167 32.699701...

## **Estate on map:**