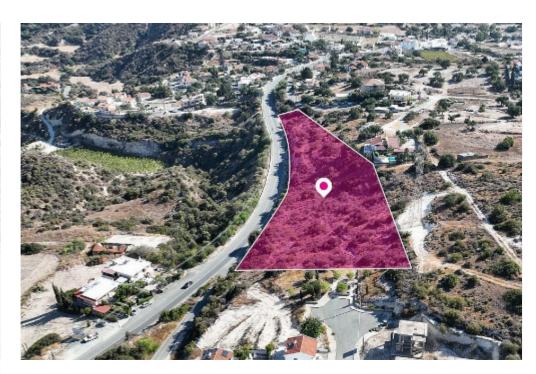

## Residential Field Pissouri Limassol

Limassol, Pissouri-4607, Cyprus

**Offered at:** € 193,000

**Estate ID:** 32381

**Ref:** al1736

Total plot's-land's area: 7553 m²

Available from: 2024-04-23

Offered at: 193,00

Type: **Agricultura**l

Residential field, extending to about 7,553 sq.m. in total. The property has a n uneven surface. Access to the field is via a registered road with total frontage of approx. 162 The asset is located approx. 6m from the motorway and approx. 400m from the center of the community. The property falls within a duel Zone H5 (72%), with a building coefficient of 30%, coverage of 20%, and permission for 2 floors (8.3m) of construction and Zone H3 (28%), with a building coefficient of 60%, coverage of 35%, and permission for 2 floors (8.3m) of construction. GPS coordinates: 34.680167 32.699701...

## **Estate on map:**