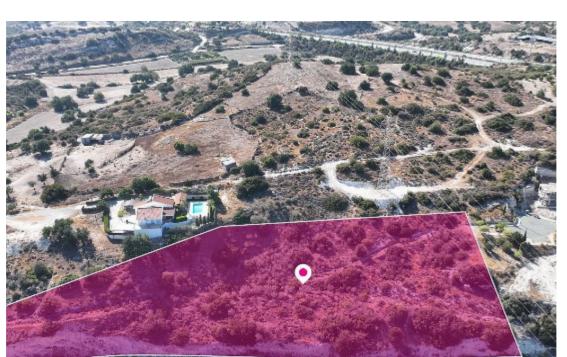

## Residential Field Pissouri Limassol

Limassol, Pissouri-4607, Cyprus

**Offered at:** € 193,000

**Estate ID:** 32381

**Ref:** al1736

Total plot's-land's area: 7553 m²

Available from: 2024-04-23

Offered at: 193,00

Type: **Agricultura**l

Residential field, extending to about 7,553 sq.m. in total. The property has a n uneven surface. Access to the field is via a registered road with total frontage of approx. 162 The asset is located approx. 6m from the motorway and approx. 400m from the center of the community. The property falls within a duel Zone H5 (72%), with a building coefficient of 30%, coverage of 20%, and permission for 2 floors (8.3m) of construction and Zone H3 (28%), with a building coefficient of 60%, coverage of 35%, and permission for 2 floors (8.3m) of construction. GPS coordinates: 34.680167 32.699701...

## **Estate on map:**