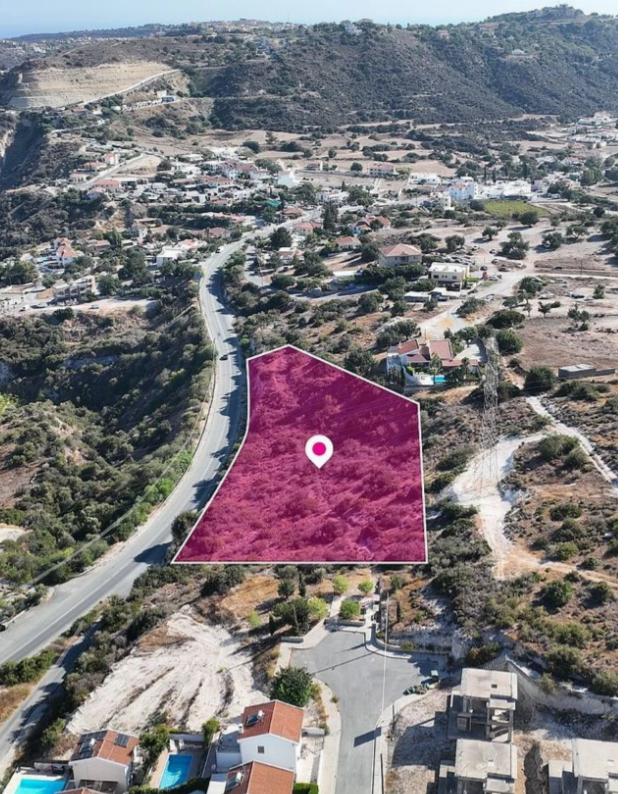

## Residential Field Pissouri Limassol

Limassol, Pissouri-4607, Cyprus

**Offered at:** € 193,000

**Estate ID:** 32381

**Ref:** al1736

Total plot's-land's area: 7553 m²

Available from: 2024-04-23

Offered at: 193,00

Type: **Agricultura**l

Residential field, extending to about 7,553 sq.m. in total. The property has a n uneven surface. Access to the field is via a registered road with total frontage of approx. 162 The asset is located approx. 6m from the motorway and approx. 400m from the center of the community. The property falls within a duel Zone H5 (72%), with a building coefficient of 30%, coverage of 20%, and permission for 2 floors (8.3m) of construction and Zone H3 (28%), with a building coefficient of 60%, coverage of 35%, and permission for 2 floors (8.3m) of construction. GPS coordinates: 34.680167 32.699701...

## **Estate on map:**