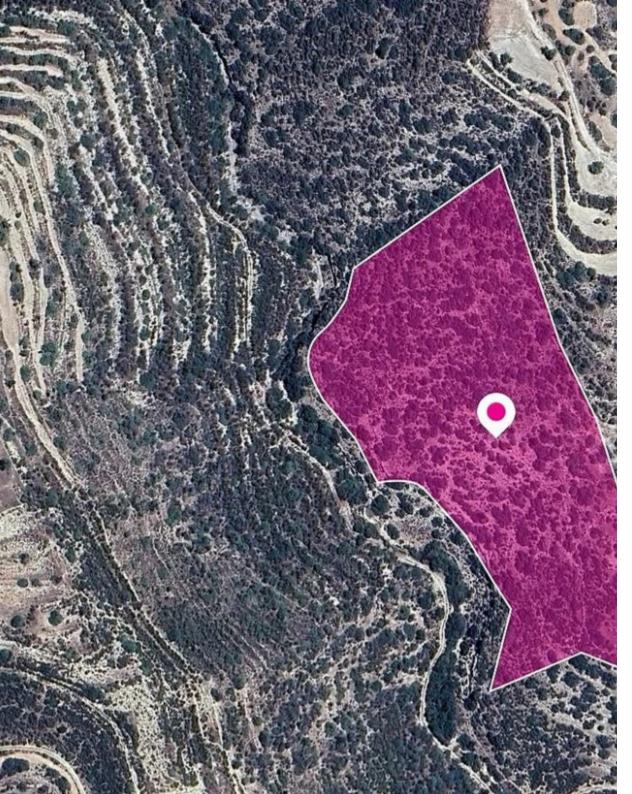

## Limassol

Limassol, Apesia-4541, Cyprus

Offered at: €52,000 Estate ID: 32427 Ref: al1706

The property is an agricultural field of 30,770sq. m. in total. A registered pathway passes through the field with a length of 120m(approx.). The asset is located 400m(approx.) west of Paramytha - Gerasa road, 2km(approx.)south of the village centre, and 5km(approx.) from the motorway. The property falls within a duel zone: - Zone ?3(89%), with a building coefficient of 10%, coverage of 10%, and permission for 2 floors (8.3m) of construction. - Zone Z3(11%), with a building coefficient of 1%, and permission for 1 floor (5m) of construction. GPS coordinates: 34.770693, 32.983751...