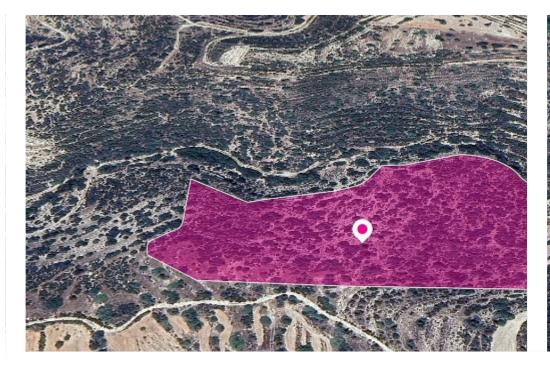

## Limassol

Limassol, Apesia-4541, Cyprus

Offered at: €52,000 Estate ID: 32427 Ref: al1706

The property is an agricultural field of 30,770sq. m. in total. A registered pathway passes through the field with a length of 120m(approx.). The asset is located 400m(approx.) west of Paramytha - Gerasa road, 2km(approx.)south of the village centre, and 5km(approx.) from the motorway. The property falls within a duel zone: - Zone ?3(89%), with a building coefficient of 10%, coverage of 10%, and permission for 2 floors (8.3m) of construction. - Zone Z3(11%), with a building coefficient of 1%, and permission for 1 floor (5m) of construction. GPS coordinates: 34.770693, 32.983751...