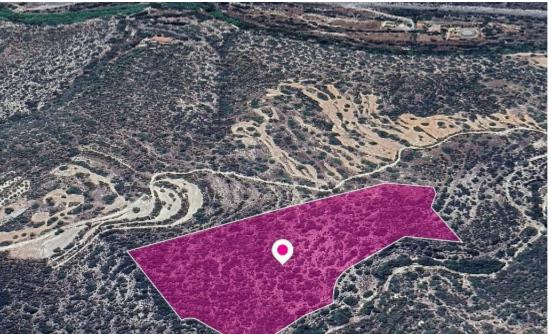

## Limassol

Limassol, Apesia-4541, Cyprus

Offered at: €52,000 Estate ID: 32427 Ref: al1706

The property is an agricultural field of 30,770sq. m. in total. A registered pathway passes through the field with a length of 120m(approx.). The asset is located 400m(approx.) west of Paramytha - Gerasa road, 2km(approx.)south of the village centre, and 5km(approx.) from the motorway. The property falls within a duel zone: - Zone ?3(89%), with a building coefficient of 10%, coverage of 10%, and permission for 2 floors (8.3m) of construction. - Zone Z3(11%), with a building coefficient of 1%, and permission for 1 floor (5m) of construction. GPS coordinates: 34.770693, 32.983751...