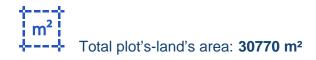

## Limassol

Limassol, Apesia-4541, Cyprus

Offered at: €52,000 Estate ID: 32427 Ref: al1706

The property is an agricultural field of 30,770sq. m. in total. A registered pathway passes through the field with a length of 120m(approx.). The asset is located 400m(approx.) west of Paramytha - Gerasa road, 2km(approx.)south of the village centre, and 5km(approx.) from the motorway. The property falls within a duel zone: - Zone ?3(89%), with a building coefficient of 10%, coverage of 10%, and permission for 2 floors (8.3m) of construction. - Zone Z3(11%), with a building coefficient of 1%, and permission for 1 floor (5m) of construction. GPS coordinates: 34.770693, 32.983751...