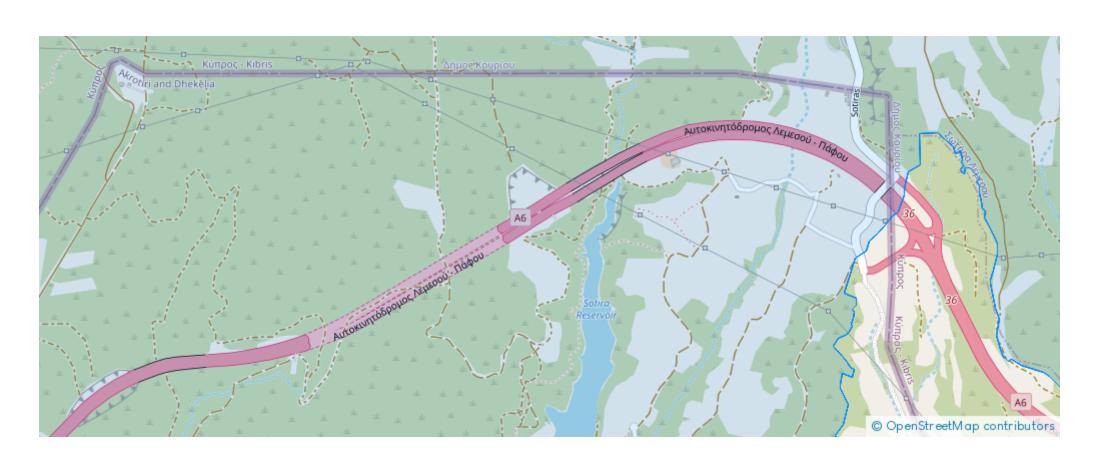

Limassol

Limassol, Sotira-4633, Cyprus

**Offered at:** € 92,000

**Estate ID:** 32429

**Ref:** al1703





Total plot's-land's area: 143145 m²



Available from: 2024-04-23



Offered at: 92,000



Type: Agricultura

The property is a field of 143,145sq.m. in Sotira Community within the Special Protection zone. The field is located 400m(approx.) west of the closest public asphalted road, 3km(approx.) from the motorway and 5km(approx.) from the beach. The property falls within a duel zone: - Zone Z1 (64%), with a building coefficient of 6%, coverage of 6%, and permission for 2 floors (8.3m) of construction. - Zone ?3 (36%), with a building coefficient of 1%, coverage of 1%, and permission for 1 floor (5m) of construction. GPS coordinates: 34.712970, 32.807398...

## **Estate on map:**