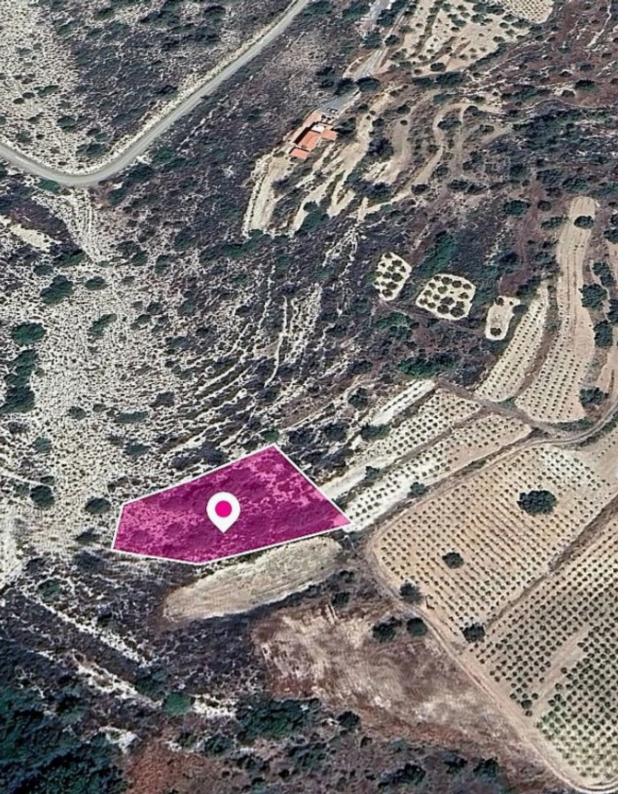

## Residential field in Agios Mamas Community Limassol

Limassol, Agios-Mamas-4741, Cyprus

**Offered at:** € 16,000

**Estate ID:** 32459

**Ref:** al1682

Total plot's-land's area: 2007 m<sup>2</sup>

Available from: 2024-04-23

Offered at: **16,00**0

Type: **Agricultura**l

The property is a residential field of 2,007 sq.m. in total and it is located 400 meters(approx.) west of Agios Mamas – Korfi road and 800m(approx.) southwest of the community centre. The adjacent field is also available for sale ref.no. #43915. The property falls within Zone ?6?, with a building coefficient of 25%, coverage of 15%, and permission for 2 floors (8.3m) of construction. GPS coordinates: 34.842897, 32.945622...

## **Estate on map:**