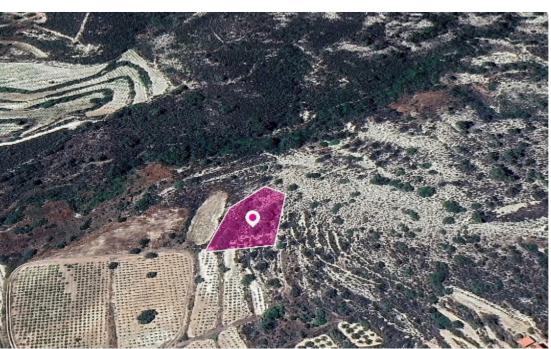

## Residential field in Agios Mamas Community Limassol

Limassol, Agios-Mamas-4741, Cyprus

**Offered at:** € 16,000

**Estate ID:** 32459

**Ref:** al1682











Total plot's-land's area: 2007 m<sup>2</sup>



Available from: 2024-04-23



Offered at: **16,00**0



Type: **Agricultura**l

The property is a residential field of 2,007 sq.m. in total and it is located 400 meters(approx.) west of Agios Mamas – Korfi road and 800m(approx.) southwest of the community centre. The adjacent field is also available for sale ref.no. #43915. The property falls within Zone ?6?, with a building coefficient of 25%, coverage of 15%, and permission for 2 floors (8.3m) of construction. GPS coordinates: 34.842897, 32.945622...

## **Estate on map:**