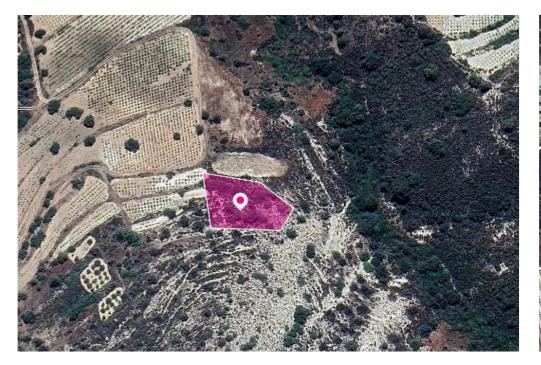

## Residential field in Agios Mamas Community Limassol

Limassol, Agios-Mamas-4741, Cyprus

**Offered at:** € 16,000

**Estate ID:** 32459

**Ref:** al1682











Total plot's-land's area: 2007 m<sup>2</sup>



Available from: 2024-04-23



Offered at: **16,00**0



Type: **Agricultura**l

The property is a residential field of 2,007 sq.m. in total and it is located 400 meters(approx.) west of Agios Mamas – Korfi road and 800m(approx.) southwest of the community centre. The adjacent field is also available for sale ref.no. #43915. The property falls within Zone ?6?, with a building coefficient of 25%, coverage of 15%, and permission for 2 floors (8.3m) of construction. GPS coordinates: 34.842897, 32.945622...

## **Estate on map:**