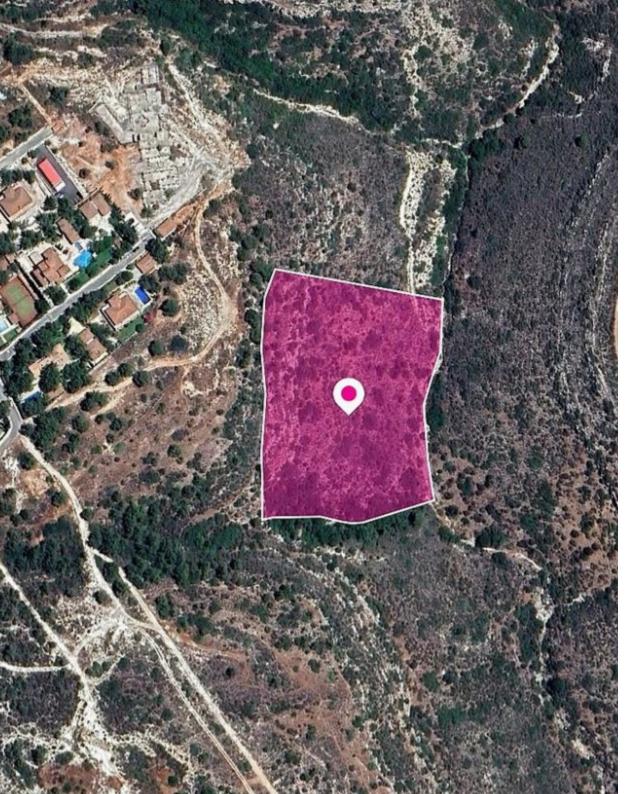

## Field in SouniZanakia Community Limassol

Limassol, Souni-4717, Cyprus

**Offered at:** €41,000

**Estate ID:** 32465

**Ref:** al1678

Total plot's-land's area: 18553 m²

Available from: 2024-04-23

Offered at: 41,000

Type: Agricultural

This is a Special Protection field of 18,553 sq.m. in total. The property is rectangularly shaped and has a right of way. It is located 75m(approx.) from the nearest registered road. The property is located approx. 2,9km southeast of the village centre and approx 1,3km east of the main road Limassol - Agios Amvrosios The property falls within Zone Z1, with a building coefficient of 6%, coverage of 6%, and permission for 2 floors (8.3m) of construction. GPS coordinates: 34.721472, 32.906339...