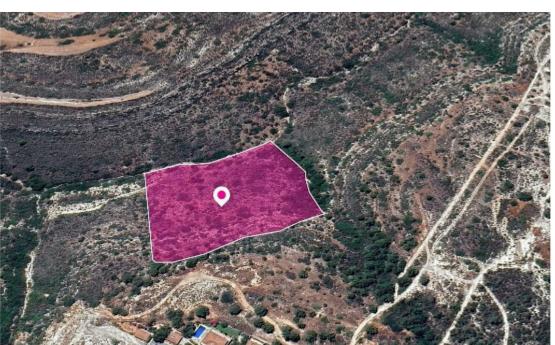

## Field in SouniZanakia Community Limassol

Limassol, Souni-4717, Cyprus

**Offered at:** €41,000

**Estate ID:** 32465

**Ref:** al1678

Total plot's-land's area: 18553 m²

Available from: 2024-04-23

Offered at: 41,000

Type: Agricultural

This is a Special Protection field of 18,553 sq.m. in total. The property is rectangularly shaped and has a right of way. It is located 75m(approx.) from the nearest registered road. The property is located approx. 2,9km southeast of the village centre and approx 1,3km east of the main road Limassol - Agios Amvrosios The property falls within Zone Z1, with a building coefficient of 6%, coverage of 6%, and permission for 2 floors (8.3m) of construction. GPS coordinates: 34.721472, 32.906339...