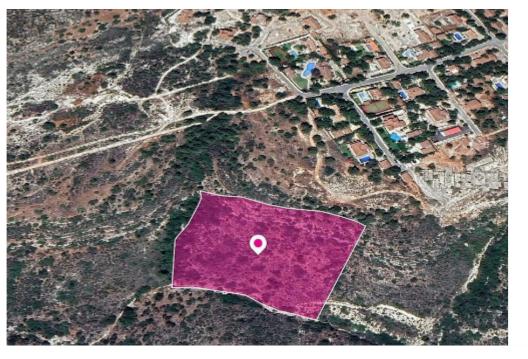

## Field in SouniZanakia Community Limassol

Limassol, Souni-4717, Cyprus

**Offered at:** €41,000

**Estate ID:** 32465

**Ref:** al1678

Total plot's-land's area: 18553 m²

Available from: 2024-04-23

Offered at: 41,000

Type: Agricultural

This is a Special Protection field of 18,553 sq.m. in total. The property is rectangularly shaped and has a right of way. It is located 75m(approx.) from the nearest registered road. The property is located approx. 2,9km southeast of the village centre and approx 1,3km east of the main road Limassol - Agios Amvrosios The property falls within Zone Z1, with a building coefficient of 6%, coverage of 6%, and permission for 2 floors (8.3m) of construction. GPS coordinates: 34.721472, 32.906339...