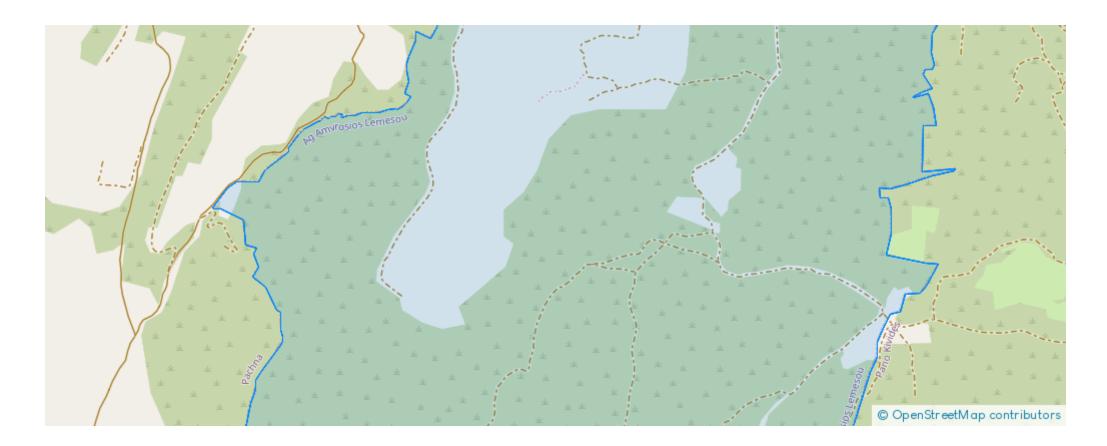

## Estate on map:

## Limassol

Limassol, Agios-Amvrosios-4710, Cyprus

Offered at: €23,000 Estate ID: 32467 Ref: al1677

The property is a residential field of 1,202sq.m. in total. Access to the field is via an un-registered dirt road with a total frontage of approx. 42m and is approx. 70m south of the nearest registered road. The adjacent field is available for sale with ref.no. #43733. The asset is located approx. 170m southeast from the centre of the village and approx. 200m southwest of Kivides - Agios Amvrosios main road. The property falls within Zone H4, with a building coefficient of 40%, coverage of 25%, and permission for 2 floors (8.3m) of construction. GPS coordinates: 34.778445, 32.828852...