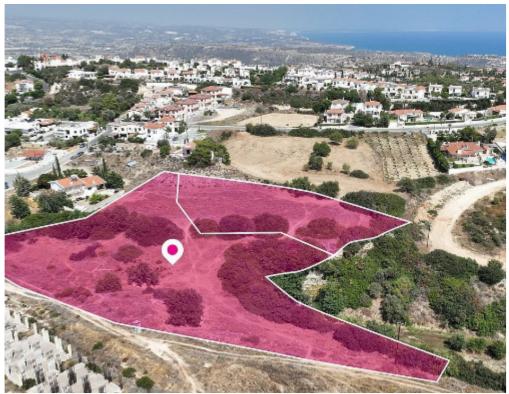

## Two Residential Fields Pissouri Limassol

Limassol, Pissouri-4607, Cyprus

**Offered at:** € 625,000

**Estate ID:** 32479

**Ref:** al1670

Total plot's-land's area: 11372 m²

Available from: 2024-04-23

Offered at: 625,00

Type: Agricultura

Two residential fields, extending to about 11,372 sq.m. in total. Access to the fields is via a registered road. The asset is located approx. 500m southwest of the build up area of the Pissouri community This property consists of: Property with registration number 0/22985, extending to approximately 7,693 sq.m. in total and falls within Zone H3, with a building coefficient of 60%, coverage of 35%, and permission for 2 floors (8.3m) of construction. Property with registration number 0/23352, extending to approximately 3,679 sq.m. in total and falls within Zone H3, with a building coefficient of 60%, coverage of 35%, and permission for 2 floors (8.3m) of construction. GPS coordinates: 34...

## **Estate on map:**