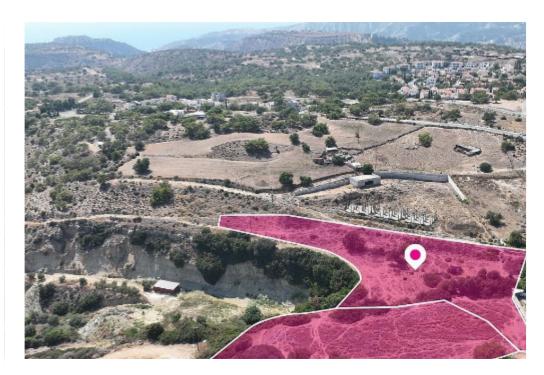

## Two Residential Fields Pissouri Limassol

Limassol, Pissouri-4607, Cyprus

**Offered at:** € 625,000

**Estate ID:** 32479

**Ref:** al1670

Total plot's-land's area: 11372 m²

Available from: 2024-04-23

Offered at: 625,00

Type: Agricultura

Two residential fields, extending to about 11,372 sq.m. in total. Access to the fields is via a registered road. The asset is located approx. 500m southwest of the build up area of the Pissouri community This property consists of: Property with registration number 0/22985, extending to approximately 7,693 sq.m. in total and falls within Zone H3, with a building coefficient of 60%, coverage of 35%, and permission for 2 floors (8.3m) of construction. Property with registration number 0/23352, extending to approximately 3,679 sq.m. in total and falls within Zone H3, with a building coefficient of 60%, coverage of 35%, and permission for 2 floors (8.3m) of construction. GPS coordinates: 34...

## **Estate on map:**