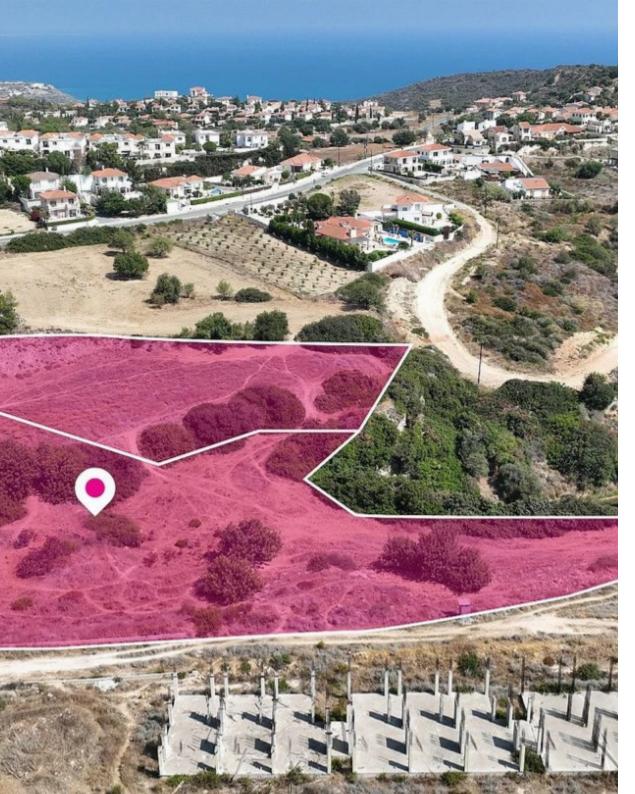

## Two Residential Fields Pissouri Limassol

Limassol, Pissouri-4607, Cyprus

**Offered at:** € 625,000

**Estate ID:** 32479

**Ref:** al1670

Total plot's-land's area: 11372 m²

Available from: 2024-04-23

Offered at: 625,00

Type: Agricultura

Two residential fields, extending to about 11,372 sq.m. in total. Access to the fields is via a registered road. The asset is located approx. 500m southwest of the build up area of the Pissouri community This property consists of: Property with registration number 0/22985, extending to approximately 7,693 sq.m. in total and falls within Zone H3, with a building coefficient of 60%, coverage of 35%, and permission for 2 floors (8.3m) of construction. Property with registration number 0/23352, extending to approximately 3,679 sq.m. in total and falls within Zone H3, with a building coefficient of 60%, coverage of 35%, and permission for 2 floors (8.3m) of construction. GPS coordinates: 34...

## **Estate on map:**