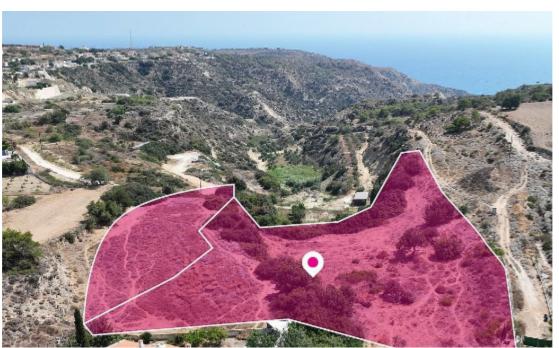

## Two Residential Fields Pissouri Limassol

Limassol, Pissouri-4607, Cyprus

**Offered at:** € 625,000

**Estate ID:** 32479

**Ref:** al1670

Total plot's-land's area: 11372 m²

Available from: 2024-04-23

Offered at: 625,00

Type: Agricultura

Two residential fields, extending to about 11,372 sq.m. in total. Access to the fields is via a registered road. The asset is located approx. 500m southwest of the build up area of the Pissouri community This property consists of: Property with registration number 0/22985, extending to approximately 7,693 sq.m. in total and falls within Zone H3, with a building coefficient of 60%, coverage of 35%, and permission for 2 floors (8.3m) of construction. Property with registration number 0/23352, extending to approximately 3,679 sq.m. in total and falls within Zone H3, with a building coefficient of 60%, coverage of 35%, and permission for 2 floors (8.3m) of construction. GPS coordinates: 34...

## **Estate on map:**