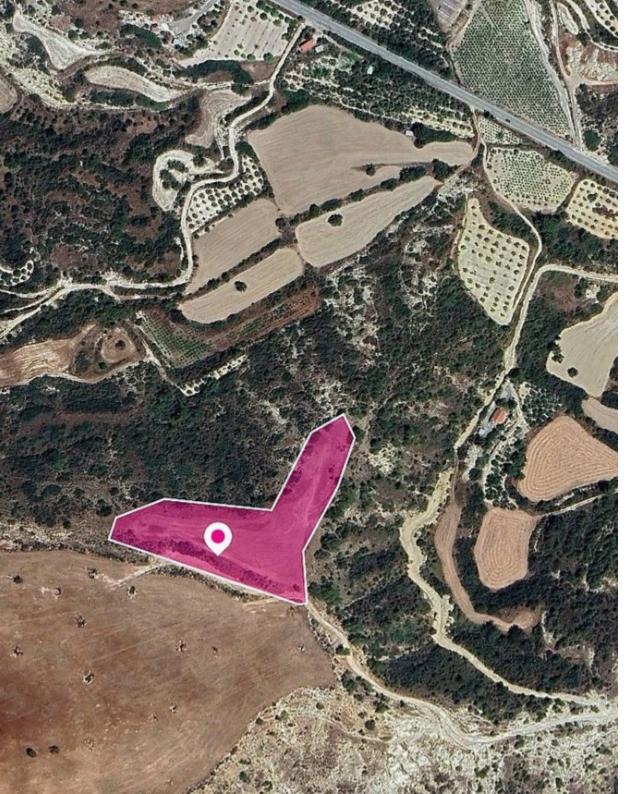

## Agricultural Field Pissouri Limassol

Limassol, Pissouri-4607, Cyprus

**Offered at:** € 16,500

**Estate ID:** 32485

**Ref:** al1667

Total plot's-land's area: 11706 m²

Available from: 2024-04-23

Offered at: **16,50**0

Type: Agricultura

Agricultural field, extending to about 11,706 sq.m. in total. Access to the property can be gained via a right of a way. The asset is located approx. 1km south of Limassol - Paphos highway and approx. 2 km west of Pissouri area. The property falls within Zone ?3, with a building coefficient of 10%, coverage of 10%, and permission for 2 floors (8.3m) of construction. GPS coordinates: 34.668053 32.675169...

## **Estate on map:**