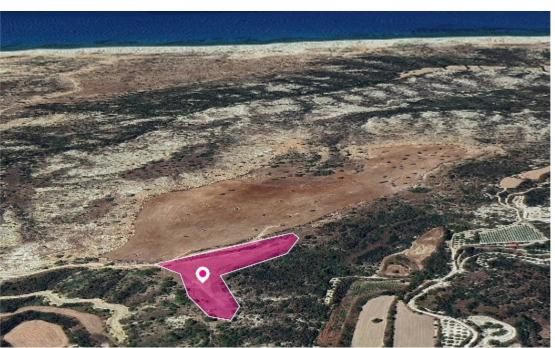

## Agricultural Field Pissouri Limassol

Limassol, Pissouri-4607, Cyprus

**Offered at:** € 16,500

**Estate ID:** 32485

**Ref:** al1667

Total plot's-land's area: 11706 m²

Available from: 2024-04-23

Offered at: **16,50**0

Type: Agricultura

Agricultural field, extending to about 11,706 sq.m. in total. Access to the property can be gained via a right of a way. The asset is located approx. 1km south of Limassol - Paphos highway and approx. 2 km west of Pissouri area. The property falls within Zone ?3, with a building coefficient of 10%, coverage of 10%, and permission for 2 floors (8.3m) of construction. GPS coordinates: 34.668053 32.675169...

## **Estate on map:**