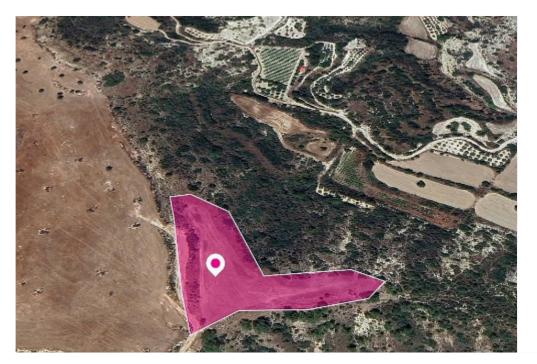

## Agricultural Field Pissouri Limassol

Limassol, Pissouri-4607, Cyprus

**Offered at:** € 16,500

**Estate ID:** 32485

**Ref:** al1667

Total plot's-land's area: 11706 m²

Available from: 2024-04-23

Offered at: **16,50**0

Type: Agricultura

Agricultural field, extending to about 11,706 sq.m. in total. Access to the property can be gained via a right of a way. The asset is located approx. 1km south of Limassol - Paphos highway and approx. 2 km west of Pissouri area. The property falls within Zone ?3, with a building coefficient of 10%, coverage of 10%, and permission for 2 floors (8.3m) of construction. GPS coordinates: 34.668053 32.675169...

## **Estate on map:**