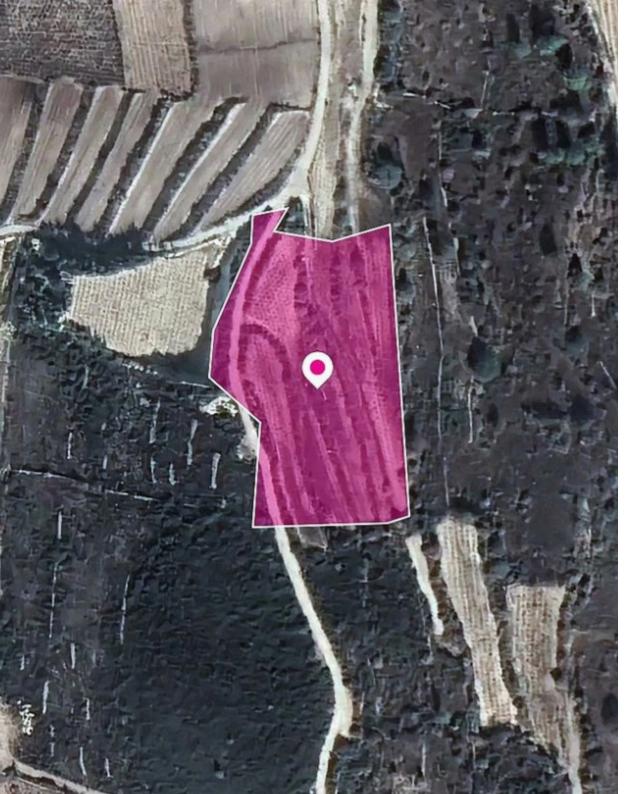

## Agricultural Field Omodos Limassol

Limassol, Omodos-4760, Cyprus

**Offered at:** € 14,500

**Estate ID:** 32493

**Ref:** al1663

Total plot's-land's area: 8362 m²

Available from: 2024-04-23

Offered at: 14,500

Type: Agricultura

Agricultural field, extending to about 8,362 sq.m. in total. The property has a flat surface and is landlocked but on the spot, there is access via a dirt road. The adjacent field is available for sale with ref.no. #44750. The asset is located approx. 750 m northwest of the village. The property falls within Zone ?3, with a building coefficient of 10%, coverage of 10%, and permission for 2 floors (8.3m) of construction. GPS coordinates: 34.851756 32.798531...