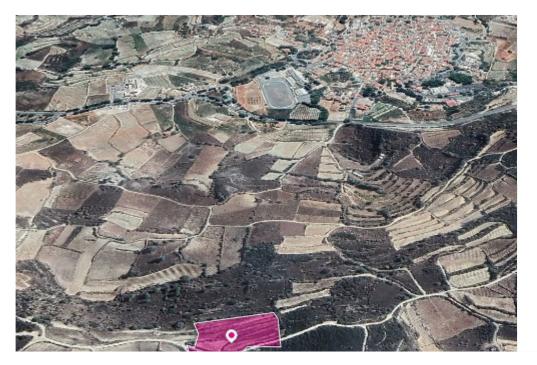

## Agricultural Field Omodos Limassol

Limassol, Omodos-4760, Cyprus

**Offered at:** € 14,500

**Estate ID:** 32493

**Ref:** al1663

Total plot's-land's area: 8362 m²

Available from: 2024-04-23

Offered at: 14,500

Type: Agricultura

Agricultural field, extending to about 8,362 sq.m. in total. The property has a flat surface and is landlocked but on the spot, there is access via a dirt road. The adjacent field is available for sale with ref.no. #44750. The asset is located approx. 750 m northwest of the village. The property falls within Zone ?3, with a building coefficient of 10%, coverage of 10%, and permission for 2 floors (8.3m) of construction. GPS coordinates: 34.851756 32.798531...