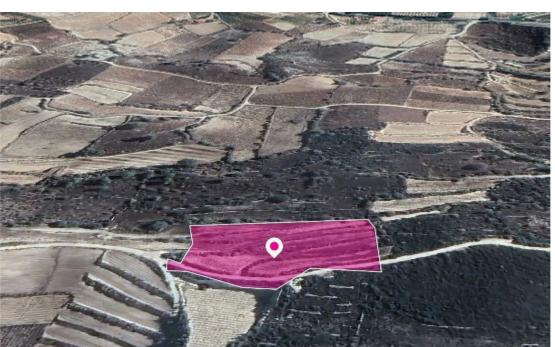

## Agricultural Field Omodos Limassol

Limassol, Omodos-4760, Cyprus

**Offered at:** € 14,500

**Estate ID:** 32493

**Ref:** al1663

Total plot's-land's area: 8362 m²

Available from: 2024-04-23

Offered at: 14,500

Type: Agricultura

Agricultural field, extending to about 8,362 sq.m. in total. The property has a flat surface and is landlocked but on the spot, there is access via a dirt road. The adjacent field is available for sale with ref.no. #44750. The asset is located approx. 750 m northwest of the village. The property falls within Zone ?3, with a building coefficient of 10%, coverage of 10%, and permission for 2 floors (8.3m) of construction. GPS coordinates: 34.851756 32.798531...