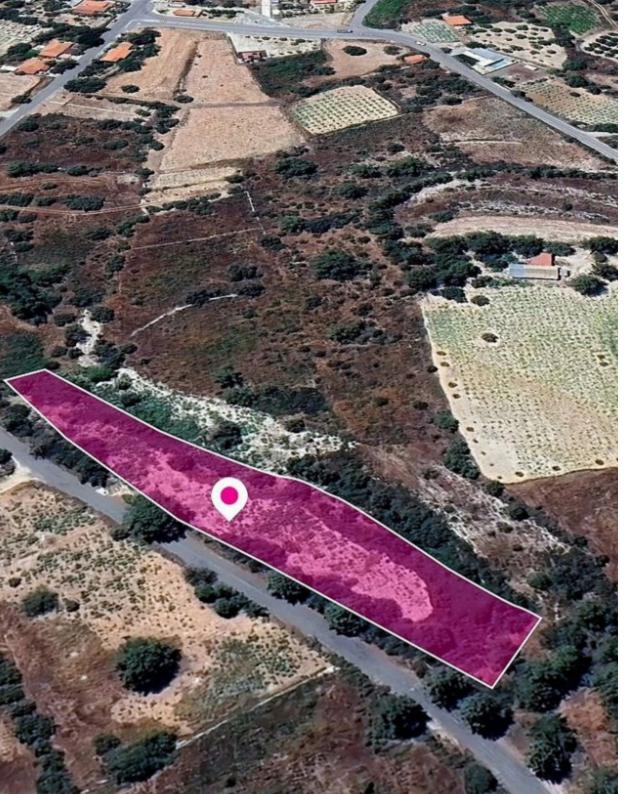

## Residential Field Silikou Limassol

Limassol, Silikou-4742, Cyprus

**Offered at:** € 65,000

**Estate ID:** 32555

**Ref:** al1630

Total plot's-land's area: 3494 m²

Available from: 2024-04-23

Offered at: **65,000** 

Type: Agricultura

Residential field, extending to about 3.494 sq.m. in total. Access to the field is via a registered road with total frontage of approx. 160m. The asset is located approx. 300 m north from the centre of the community The property falls within Zone H6, with a building coefficient of 20%, coverage of 20%, and permission for 2 floors (8.3m) of construction. GPS coordinates: 34.836253 32.888995...