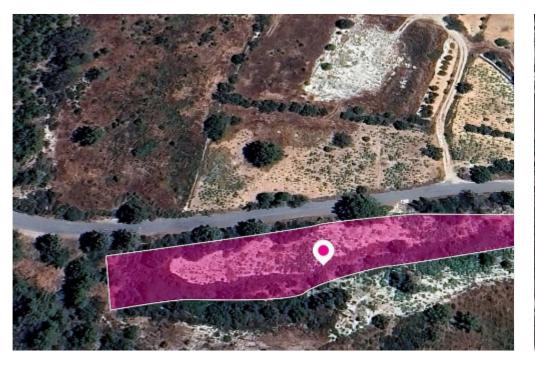

## Residential Field Silikou Limassol

Limassol, Silikou-4742, Cyprus

**Offered at:** € 65,000

**Estate ID:** 32555

**Ref:** al1630

Total plot's-land's area: 3494 m²

Available from: 2024-04-23

Offered at: **65,000** 

Type: Agricultura

Residential field, extending to about 3.494 sq.m. in total. Access to the field is via a registered road with total frontage of approx. 160m. The asset is located approx. 300 m north from the centre of the community The property falls within Zone H6, with a building coefficient of 20%, coverage of 20%, and permission for 2 floors (8.3m) of construction. GPS coordinates: 34.836253 32.888995...