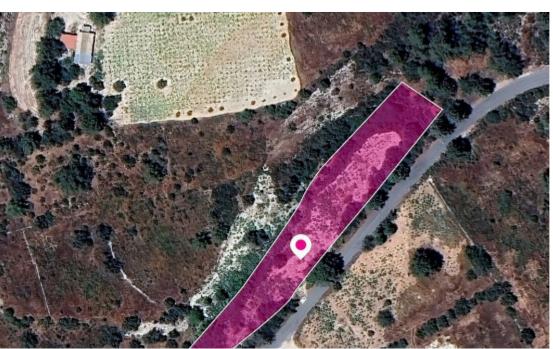

## Residential Field Silikou Limassol

Limassol, Silikou-4742, Cyprus

**Offered at:** € 65,000

**Estate ID:** 32555

**Ref:** al1630

Total plot's-land's area: 3494 m²

Available from: 2024-04-23

Offered at: **65,000** 

Type: Agricultura

Residential field, extending to about 3.494 sq.m. in total. Access to the field is via a registered road with total frontage of approx. 160m. The asset is located approx. 300 m north from the centre of the community The property falls within Zone H6, with a building coefficient of 20%, coverage of 20%, and permission for 2 floors (8.3m) of construction. GPS coordinates: 34.836253 32.888995...