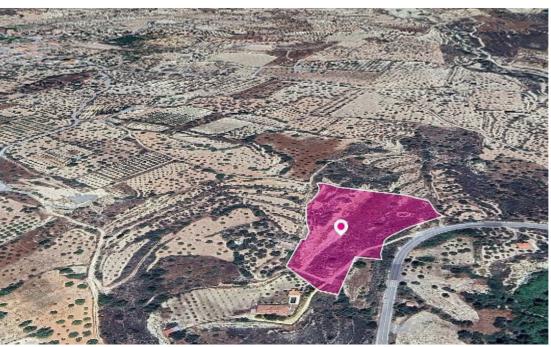

## Field in Limnatis Community Limassol

Limassol, Limnatis-4546, Cyprus

**Offered at:** €50,000

**Estate ID:** 32595

**Ref:** al1609

Total plot's-land's area: 16318 m²

Available from: 2024-04-23

Offered at: **50,00**0

Type: Agricultura

The property is an agricultural field of 16,318 sq.m. in total. Access to the field is via a registered road on the eastern border of 100m (approx.) frontage. The asset is located 900m(approx.) east of Limnatis community centre and 20km(approx.) from Limassol city. The property falls within Zone ?3, with a building coefficient of 10%, coverage of 10%, and permission for 2 floors (8.3m) of construction. GPS coordinates: 34.813530, 32.958239...

## **Estate on map:**