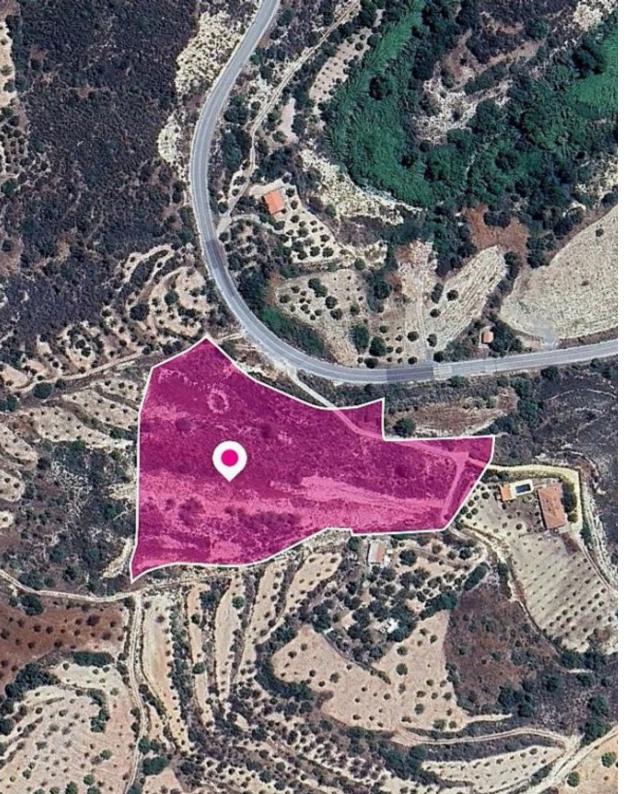

## Field in Limnatis Community Limassol

Limassol, Limnatis-4546, Cyprus

**Offered at:** €50,000

**Estate ID:** 32595

**Ref:** al1609

Total plot's-land's area: 16318 m²

Available from: 2024-04-23

Offered at: **50,00**0

Type: Agricultura

The property is an agricultural field of 16,318 sq.m. in total. Access to the field is via a registered road on the eastern border of 100m (approx.) frontage. The asset is located 900m(approx.) east of Limnatis community centre and 20km(approx.) from Limassol city. The property falls within Zone ?3, with a building coefficient of 10%, coverage of 10%, and permission for 2 floors (8.3m) of construction. GPS coordinates: 34.813530, 32.958239...

## **Estate on map:**