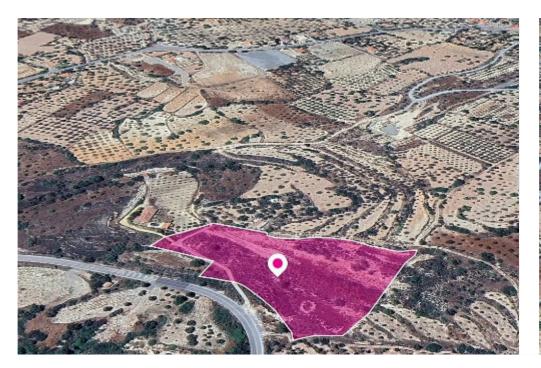

## Field in Limnatis Community Limassol

Limassol, Limnatis-4546, Cyprus

**Offered at:** €50,000

**Estate ID:** 32595

**Ref:** al1609

Total plot's-land's area: 16318 m²

Available from: 2024-04-23

Offered at: **50,00**0

Type: Agricultura

The property is an agricultural field of 16,318 sq.m. in total. Access to the field is via a registered road on the eastern border of 100m (approx.) frontage. The asset is located 900m(approx.) east of Limnatis community centre and 20km(approx.) from Limassol city. The property falls within Zone ?3, with a building coefficient of 10%, coverage of 10%, and permission for 2 floors (8.3m) of construction. GPS coordinates: 34.813530, 32.958239...

## **Estate on map:**