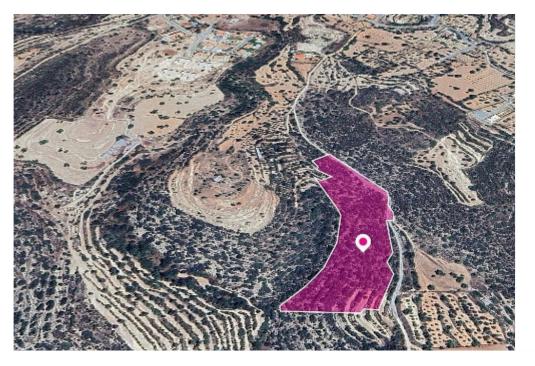

## Field in Apesia Community Limassol

Limassol, Apesia-4541, Cyprus

**Offered at:** € 44,000

**Estate ID:** 32599

**Ref:** al1606

Total plot's-land's area: 20402 m²

Available from: 2024-04-23

Offered at: **44,000** 

Type: Agricultura

The property is an agricultural and special protection field of 20,402 sq.m. in total. The field has access through a registered footpath on its north-eastern border with a frontage of 170m (approx.) The asset is located approx. 1km south of the centre of the village, 1km from the main road connecting Spitalli – Gerasa villages and approx. 1,1km east of Korfi - Paramytha road. The property falls within a duel Zone: - ?3 (98%) with a building coefficient of 10%, coverage of 10%, and permission for 2 floors (8.3m) of construction - Z3 (2%) with a building coefficient of 1%, coverage of 1%, and permission for 1 floor (5m) of construction. GPS coordinates: 34.779318, 32.979444...