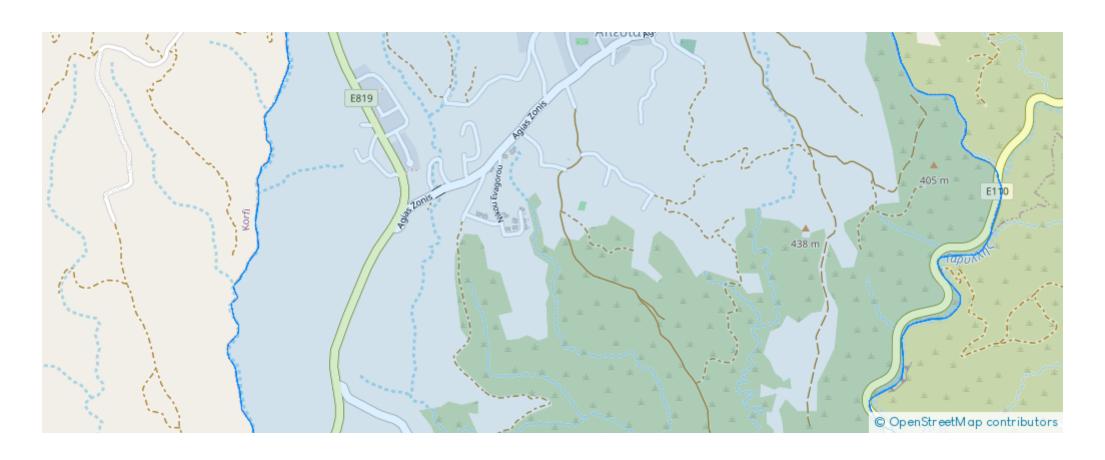

a: 20402 m²



Available from: 2024-04-23



Offered at: **44,000** 



Type: Agricultura

The property is an agricultural and special protection field of 20,402 sq.m. in total. The field has access through a registered footpath on its north-eastern border with a frontage of 170m (approx.) The asset is located approx. 1km south of the centre of the village, 1km from the main road connecting Spitalli – Gerasa villages and approx. 1,1km east of Korfi - Paramytha road. The property falls within a duel Zone: - ?3 (98%) with a building coefficient of 10%, coverage of 10%, and permission for 2 floors (8.3m) of construction - Z3 (2%) with a building coefficient of 1%, coverage of 1%, and permission for 1 floor (5m) of construction. GPS coordinates: 34.779318, 32.979444...

## **Estate on map:**