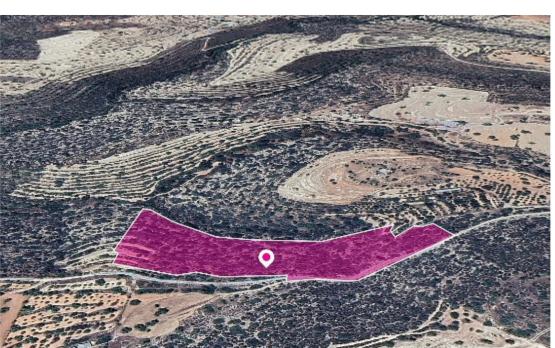

## Field in Apesia Community Limassol

Limassol, Apesia-4541, Cyprus

**Offered at:** € 44,000

**Estate ID:** 32599

**Ref:** al1606

Total plot's-land's area: 20402 m²

Available from: 2024-04-23

Offered at: **44,000** 

Type: Agricultura

The property is an agricultural and special protection field of 20,402 sq.m. in total. The field has access through a registered footpath on its north-eastern border with a frontage of 170m (approx.) The asset is located approx. 1km south of the centre of the village, 1km from the main road connecting Spitalli – Gerasa villages and approx. 1,1km east of Korfi - Paramytha road. The property falls within a duel Zone: - ?3 (98%) with a building coefficient of 10%, coverage of 10%, and permission for 2 floors (8.3m) of construction - Z3 (2%) with a building coefficient of 1%, coverage of 1%, and permission for 1 floor (5m) of construction. GPS coordinates: 34.779318, 32.979444...