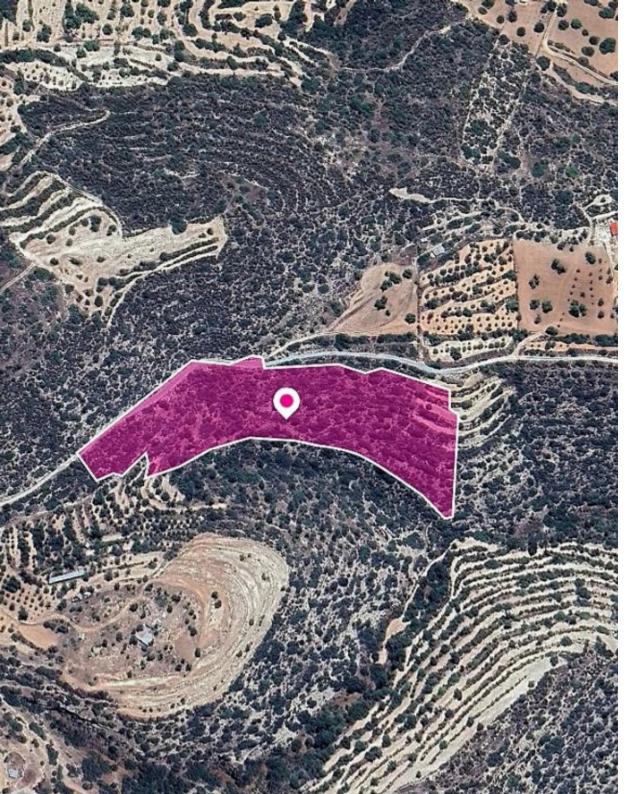

## Field in Apesia Community Limassol

Limassol, Apesia-4541, Cyprus

**Offered at:** € 44,000

**Estate ID:** 32599

**Ref:** al1606

Total plot's-land's area: 20402 m²

Available from: 2024-04-23

Offered at: **44,000** 

Type: Agricultura

The property is an agricultural and special protection field of 20,402 sq.m. in total. The field has access through a registered footpath on its north-eastern border with a frontage of 170m (approx.) The asset is located approx. 1km south of the centre of the village, 1km from the main road connecting Spitalli – Gerasa villages and approx. 1,1km east of Korfi - Paramytha road. The property falls within a duel Zone: - ?3 (98%) with a building coefficient of 10%, coverage of 10%, and permission for 2 floors (8.3m) of construction - Z3 (2%) with a building coefficient of 1%, coverage of 1%, and permission for 1 floor (5m) of construction. GPS coordinates: 34.779318, 32.979444...