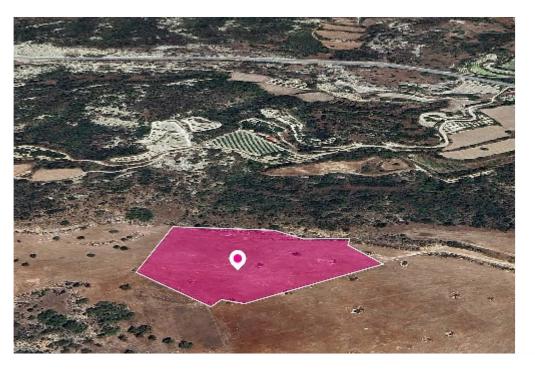

## Agricultural Field Pissouri Limassol

Limassol, Pissouri-4607, Cyprus

**Offered at:** € 33,500

**Estate ID:** 32603

**Ref:** al1604

Total plot's-land's area: 16389 m²

Available from: 2024-04-23

Offered at: **33,500** 

Type: Agricultura

Agricultural field, extending to about 16,389 sq.m. in total. Access to the property can be gained via a right of a way. The asset is located approx. 1km south of Limassol - Paphos highway and approx. 2 km west of Pissouri area. The property falls within Zone ?3, with a building coefficient of 10%, coverage of 10%, and permission for 2 floors (8.3m) of construction. GPS coordinates: 34.666795 32.672948...