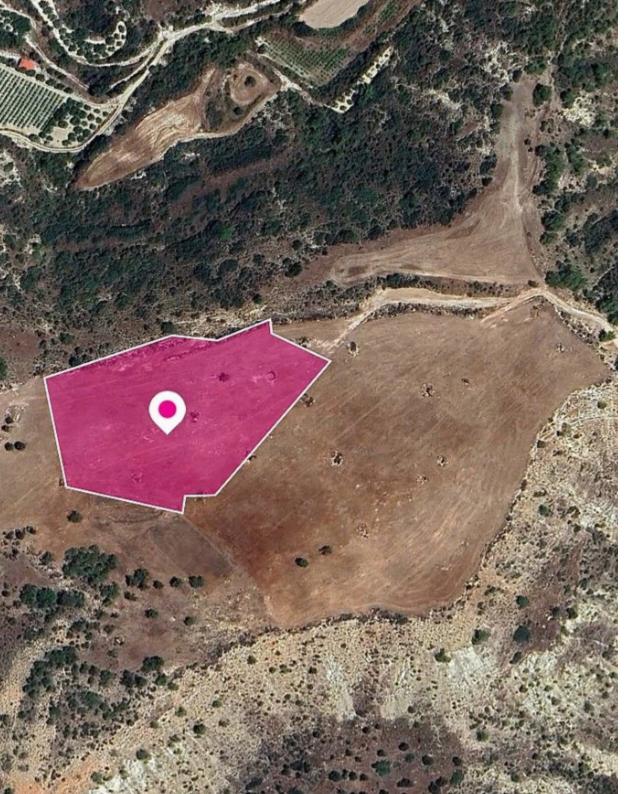

## Agricultural Field Pissouri Limassol

Limassol, Pissouri-4607, Cyprus

**Offered at:** € 33,500

**Estate ID:** 32603

**Ref:** al1604

Total plot's-land's area: 16389 m²

Available from: 2024-04-23

Offered at: **33,500** 

Type: Agricultura

Agricultural field, extending to about 16,389 sq.m. in total. Access to the property can be gained via a right of a way. The asset is located approx. 1km south of Limassol - Paphos highway and approx. 2 km west of Pissouri area. The property falls within Zone ?3, with a building coefficient of 10%, coverage of 10%, and permission for 2 floors (8.3m) of construction. GPS coordinates: 34.666795 32.672948...