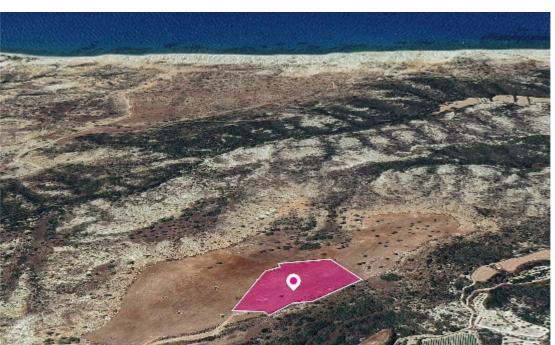

## Agricultural Field Pissouri Limassol

Limassol, Pissouri-4607, Cyprus

**Offered at:** € 33,500

**Estate ID:** 32603

**Ref:** al1604

Total plot's-land's area: 16389 m²

Available from: 2024-04-23

Offered at: **33,500** 

Type: Agricultura

Agricultural field, extending to about 16,389 sq.m. in total. Access to the property can be gained via a right of a way. The asset is located approx. 1km south of Limassol - Paphos highway and approx. 2 km west of Pissouri area. The property falls within Zone ?3, with a building coefficient of 10%, coverage of 10%, and permission for 2 floors (8.3m) of construction. GPS coordinates: 34.666795 32.672948...