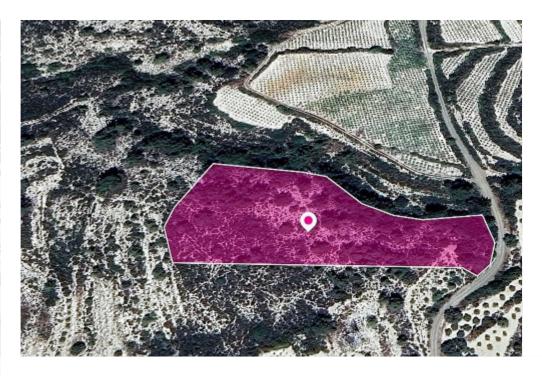

## Field in Agios Mamas Community Limassol

Limassol, Agios-Mamas-4741, Cyprus

**Offered at:** € 10,000

**Estate ID:** 32607

**Ref:** al1602

Total plot's-land's area: **7479 m²** 

Available from: 2024-04-23

Offered at: 10,000

Type: Agricultura

Agricultural field of 7,479 sq.m. in total. Access to the field is via a registered dirt road along its northeastern boundary on a ravine along its northwestern boundary. The asset is located approx. 1.8 km southwest of the village. The property falls within Zone ?3, with a building coefficient of 10%, coverage of 10%, and permission for 2 floors (8.3m) of construction. GPS coordinates: 34.841021 32.930027...