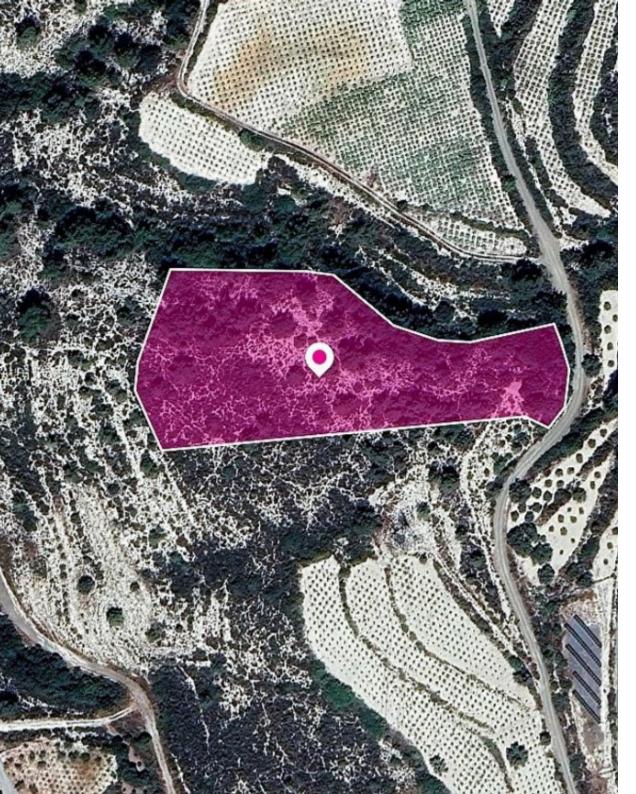

## Field in Agios Mamas Community Limassol

Limassol, Agios-Mamas-4741, Cyprus

**Offered at:** € 10,000

**Estate ID:** 32607

**Ref:** al1602

Total plot's-land's area: **7479 m²** 

Available from: 2024-04-23

Offered at: 10,000

Type: Agricultura

Agricultural field of 7,479 sq.m. in total. Access to the field is via a registered dirt road along its northeastern boundary on a ravine along its northwestern boundary. The asset is located approx. 1.8 km southwest of the village. The property falls within Zone ?3, with a building coefficient of 10%, coverage of 10%, and permission for 2 floors (8.3m) of construction. GPS coordinates: 34.841021 32.930027...