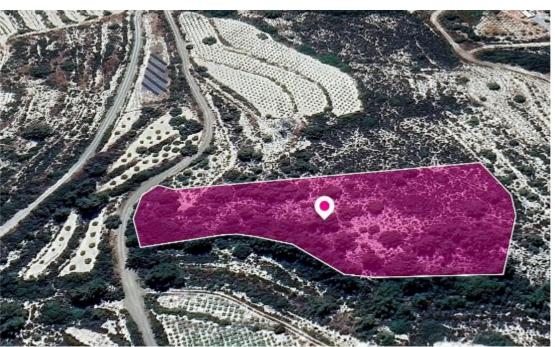

## Field in Agios Mamas Community Limassol

Limassol, Agios-Mamas-4741, Cyprus

**Offered at:** € 10,000

**Estate ID:** 32607

**Ref:** al1602

Total plot's-land's area: **7479 m²** 

Available from: 2024-04-23

Offered at: 10,000

Type: Agricultura

Agricultural field of 7,479 sq.m. in total. Access to the field is via a registered dirt road along its northeastern boundary on a ravine along its northwestern boundary. The asset is located approx. 1.8 km southwest of the village. The property falls within Zone ?3, with a building coefficient of 10%, coverage of 10%, and permission for 2 floors (8.3m) of construction. GPS coordinates: 34.841021 32.930027...