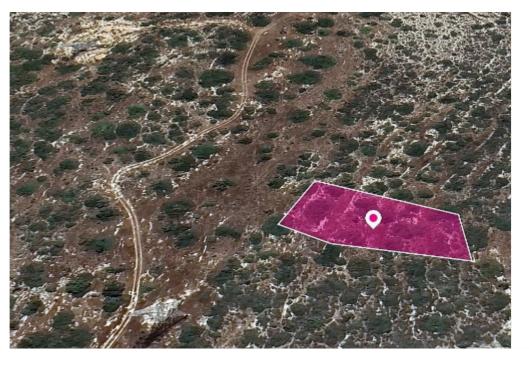

## Field in Monagroulli Community Limassol

Limassol, Monagroulli-4524, Cyprus

**Offered at:** €8,500

**Estate ID:** 32641

**Ref:** al1582

Total plot's-land's area: 2128 m²

Available from: 2024-04-23

Offered at: **8,50**0

Type: **Agricultura**l

The property is an agricultural field of 2,128 sq.m. in total in Monagroulli Community. The asset is located 40m(approx.) from the nearest registered road, 1km south of the community and 1,8km from the sea. The property falls within Zone ?3, with a building coefficient of 10%, coverage of 10%, and permission for 2 floors (8.3m) of construction. GPS coordinates: 34.723352, 33.219961...