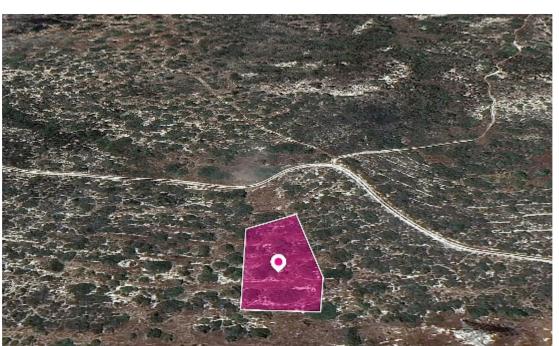

## Field in Monagroulli Community Limassol

Limassol, Monagroulli-4524, Cyprus

**Offered at:** €8,500

**Estate ID:** 32641

**Ref:** al1582

Total plot's-land's area: 2128 m²

Available from: 2024-04-23

Offered at: **8,50**0

Type: **Agricultura**l

The property is an agricultural field of 2,128 sq.m. in total in Monagroulli Community. The asset is located 40m(approx.) from the nearest registered road, 1km south of the community and 1,8km from the sea. The property falls within Zone ?3, with a building coefficient of 10%, coverage of 10%, and permission for 2 floors (8.3m) of construction. GPS coordinates: 34.723352, 33.219961...