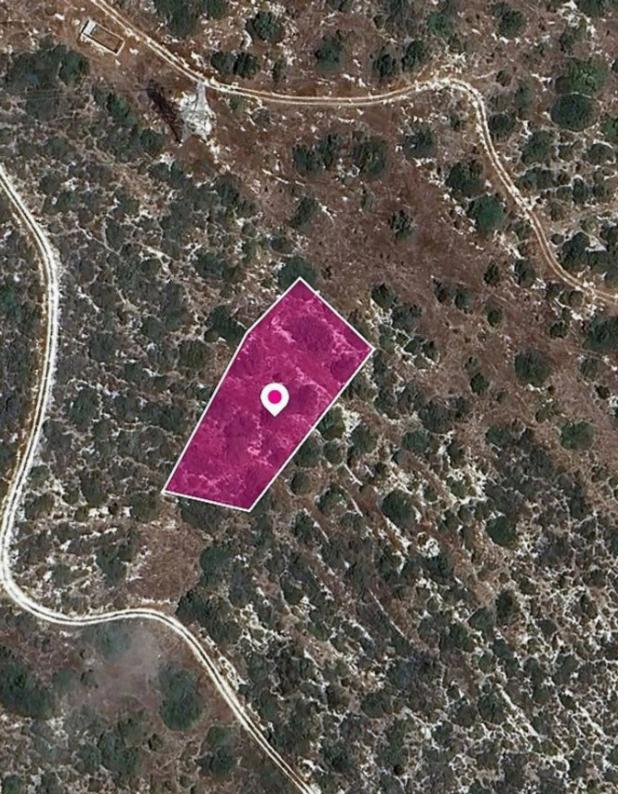

## Field in Monagroulli Community Limassol

Limassol, Monagroulli-4524, Cyprus

**Offered at:** €8,500

**Estate ID:** 32641

**Ref:** al1582

Total plot's-land's area: 2128 m²

Available from: 2024-04-23

Offered at: **8,50**0

Type: **Agricultura**l

The property is an agricultural field of 2,128 sq.m. in total in Monagroulli Community. The asset is located 40m(approx.) from the nearest registered road, 1km south of the community and 1,8km from the sea. The property falls within Zone ?3, with a building coefficient of 10%, coverage of 10%, and permission for 2 floors (8.3m) of construction. GPS coordinates: 34.723352, 33.219961...