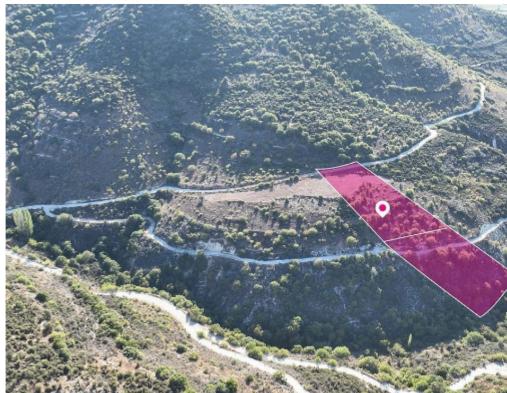

Two special protection fields, extending to about 7,359 sq.m. in total. The properties are rectangularly shaped with a flat surface. Access to the fields is via a registered dirt road which is facing the south-west side of the property. Total frontage is approx. 42 m The asset is located approx. 1.5km northwest of Ayias Marinas church and approx. 1.4km north of the road that connects the communities of Dora and Mousere. This property consists of: Property with registration number 0/8442, extending to approximately 4348 sq.m. in total and falls within Zone Z1, with a building coefficient of 6%, coverage of 6%, and permission for 2 floors (8.3m) of construction. Property with registration ...