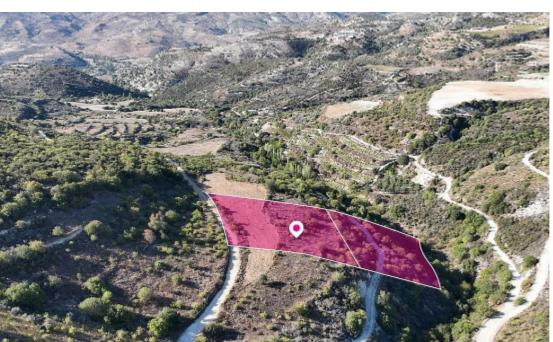

Two special protection fields, extending to about 7,359 sq.m. in total. The properties are rectangularly shaped with a flat surface. Access to the fields is via a registered dirt road which is facing the south-west side of the property. Total frontage is approx. 42 m The asset is located approx. 1.5km northwest of Ayias Marinas church and approx. 1.4km north of the road that connects the communities of Dora and Mousere. This property consists of: Property with registration number 0/8442, extending to approximately 4348 sq.m. in total and falls within Zone Z1, with a building coefficient of 6%, coverage of 6%, and permission for 2 floors (8.3m) of construction. Property with registration ...