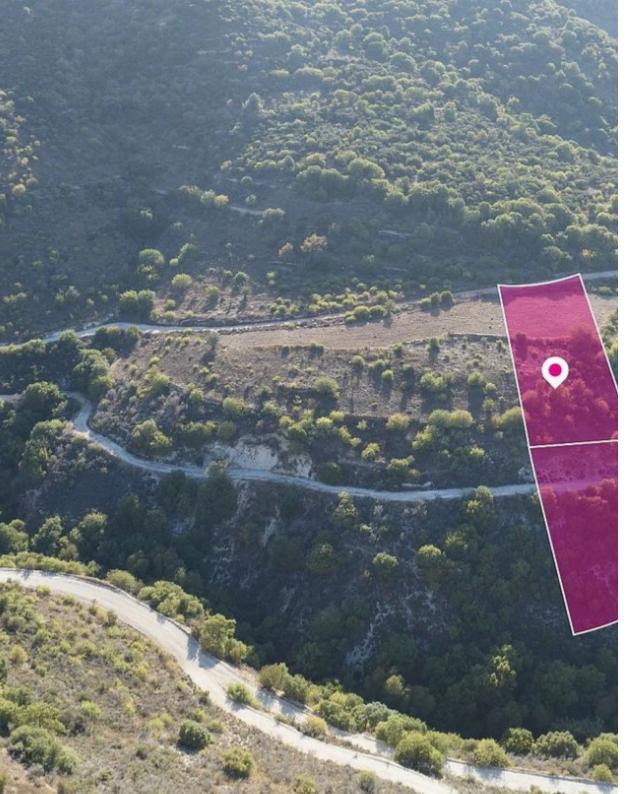

Two special protection fields, extending to about 7,359 sq.m. in total. The properties are rectangularly shaped with a flat surface. Access to the fields is via a registered dirt road which is facing the south-west side of the property. Total frontage is approx. 42 m The asset is located approx. 1.5km northwest of Ayias Marinas church and approx. 1.4km north of the road that connects the communities of Dora and Mousere. This property consists of: Property with registration number 0/8442, extending to approximately 4348 sq.m. in total and falls within Zone Z1, with a building coefficient of 6%, coverage of 6%, and permission for 2 floors (8.3m) of construction. Property with registration ...