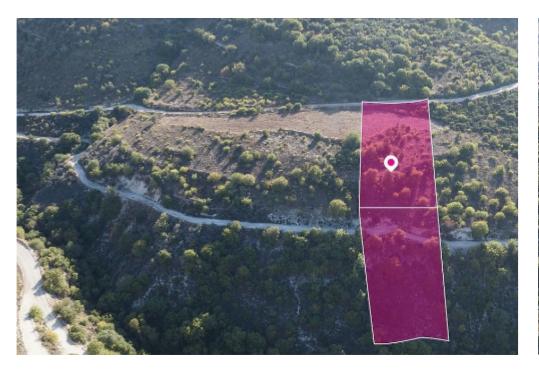

Two special protection fields, extending to about 7,359 sq.m. in total. The properties are rectangularly shaped with a flat surface. Access to the fields is via a registered dirt road which is facing the south-west side of the property. Total frontage is approx. 42 m The asset is located approx. 1.5km northwest of Ayias Marinas church and approx. 1.4km north of the road that connects the communities of Dora and Mousere. This property consists of: Property with registration number 0/8442, extending to approximately 4348 sq.m. in total and falls within Zone Z1, with a building coefficient of 6%, coverage of 6%, and permission for 2 floors (8.3m) of construction. Property with registration ...