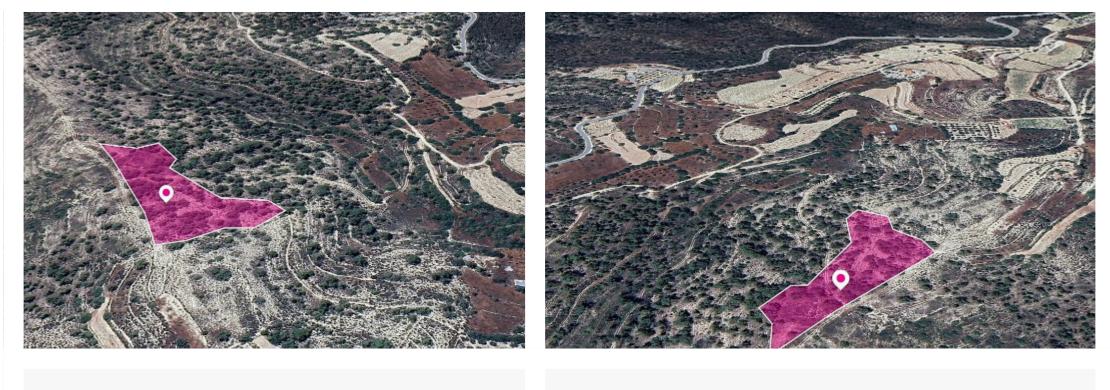

## **Share Field in Agios Therapon**

## **Community Limassol**

Limassol, Agios-Therapon-4711, Cyprus

**Offered at:** €2,700 **Estate ID:** 32661

Ref: al1571

The property is a 50% share (corresponds to approx.4,348m<sup>2</sup>) of a special protection field of 8,696 sq.m. in total. The field is located 150m(approx.) northeast of the Ayios Therapon-Alassa road and 2.2km(approx.) west of road Alassa - Lofou and approx. 2.3km southeast of the village centre. The property falls within Zone Z1, with a building coefficient of 6%, coverage of 6%, and permission for 2 floors (8.3m) of construction. GPS coordinates: 34.788634, 32.865407...