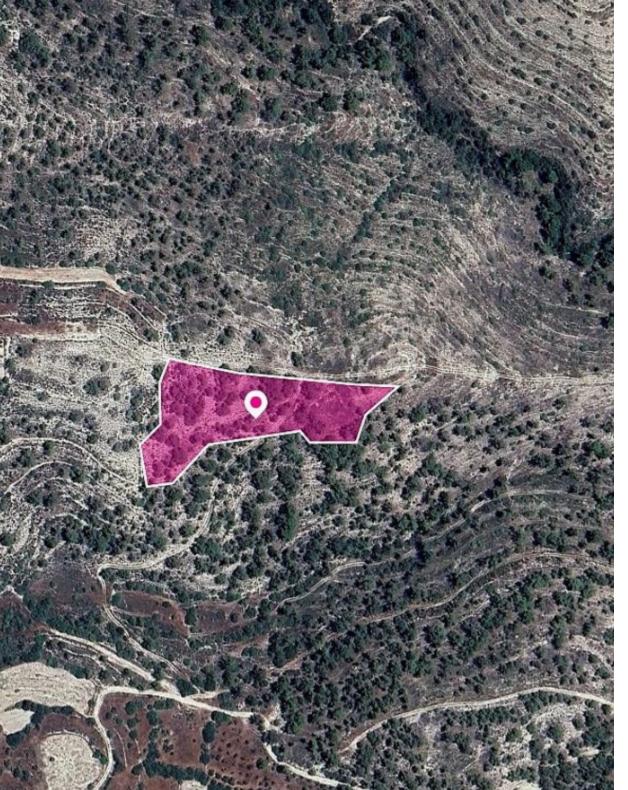

## **Share Field in Agios Therapon**

## **Community Limassol**

Limassol, Agios-Therapon-4711, Cyprus

**Offered at:** €2,700 **Estate ID:** 32661

Ref: al1571

The property is a 50% share (corresponds to approx.4,348m<sup>2</sup>) of a special protection field of 8,696 sq.m. in total. The field is located 150m(approx.) northeast of the Ayios Therapon-Alassa road and 2.2km(approx.) west of road Alassa - Lofou and approx. 2.3km southeast of the village centre. The property falls within Zone Z1, with a building coefficient of 6%, coverage of 6%, and permission for 2 floors (8.3m) of construction. GPS coordinates: 34.788634, 32.865407...