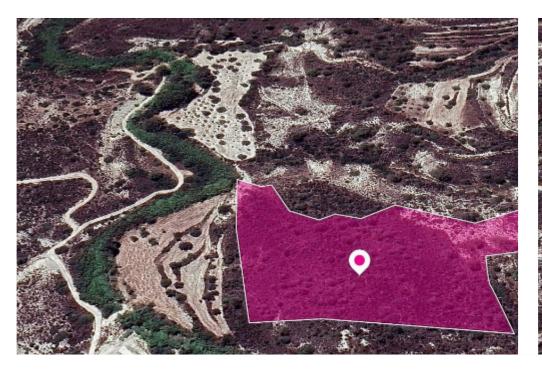

## Field in Asgata Community Limassol

Limassol, Asgata-4502, Cyprus

**Offered at:** € 28,000

**Estate ID:** 32671

**Ref:** al1565

Total plot's-land's area: 20068 m²

Available from: 2024-04-23

Offered at: 28,000

Type: Agricultura

The property is an agricultural field of 20,068 sq.m. in total. The nearest registered road is (approx.)60m. The asset is located approx. 740m southeast of the centre of the village and approx. 100m northeast of the road that connects Asgata-Kalavasos villages. The property falls within a duel Zone: - Zone ?3(93%), with a building coefficient of 10%, coverage of 10%, and permission for 2 floors (8.3m) of construction - Zone Z3 (7%), with a building coefficient of 1%, coverage of 1%, and permission for 1 floor (5m) of construction. GPS coordinates: 34.776584, 33.265267...

## **Estate on map:**