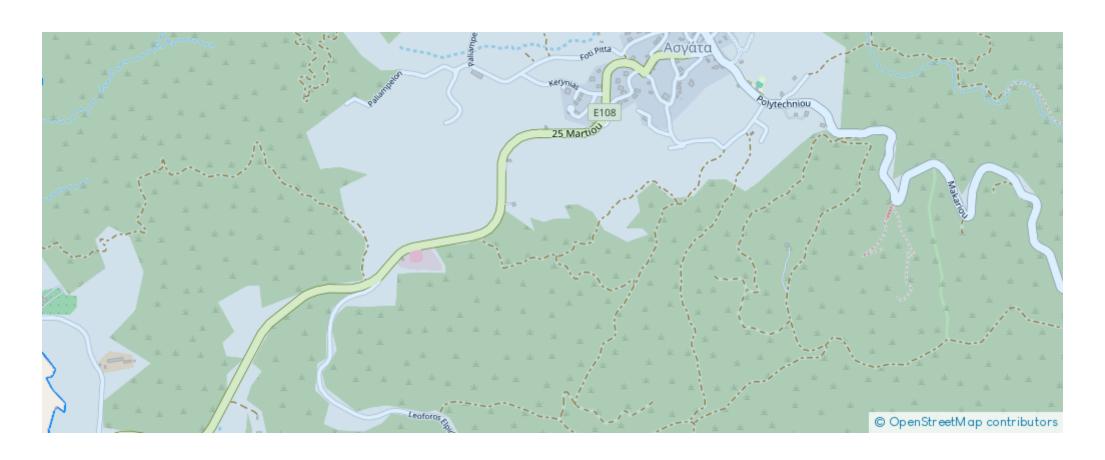

## Field in Asgata Community Limassol

Limassol, Asgata-4502, Cyprus

**Offered at:** € 28,000

**Estate ID:** 32671

**Ref:** al1565

Total plot's-land's area: 20068 m²

Available from: 2024-04-23

Offered at: 28,000

Type: Agricultura

The property is an agricultural field of 20,068 sq.m. in total. The nearest registered road is (approx.)60m. The asset is located approx. 740m southeast of the centre of the village and approx. 100m northeast of the road that connects Asgata-Kalavasos villages. The property falls within a duel Zone: - Zone ?3(93%), with a building coefficient of 10%, coverage of 10%, and permission for 2 floors (8.3m) of construction - Zone Z3 (7%), with a building coefficient of 1%, coverage of 1%, and permission for 1 floor (5m) of construction. GPS coordinates: 34.776584, 33.265267...

## **Estate on map:**