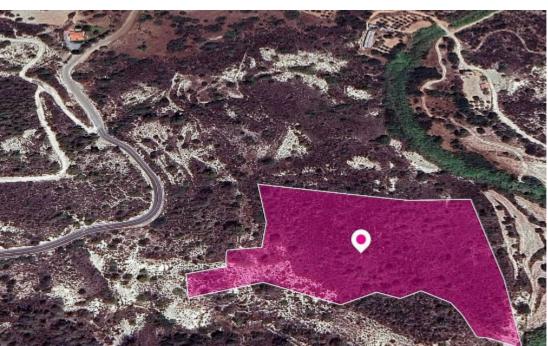

## Field in Asgata Community Limassol

Limassol, Asgata-4502, Cyprus

**Offered at:** € 28,000

**Estate ID:** 32671

**Ref:** al1565

Total plot's-land's area: 20068 m²

Available from: 2024-04-23

Offered at: 28,000

Type: Agricultura

The property is an agricultural field of 20,068 sq.m. in total. The nearest registered road is (approx.)60m. The asset is located approx. 740m southeast of the centre of the village and approx. 100m northeast of the road that connects Asgata-Kalavasos villages. The property falls within a duel Zone: - Zone ?3(93%), with a building coefficient of 10%, coverage of 10%, and permission for 2 floors (8.3m) of construction - Zone Z3 (7%), with a building coefficient of 1%, coverage of 1%, and permission for 1 floor (5m) of construction. GPS coordinates: 34.776584, 33.265267...

## **Estate on map:**