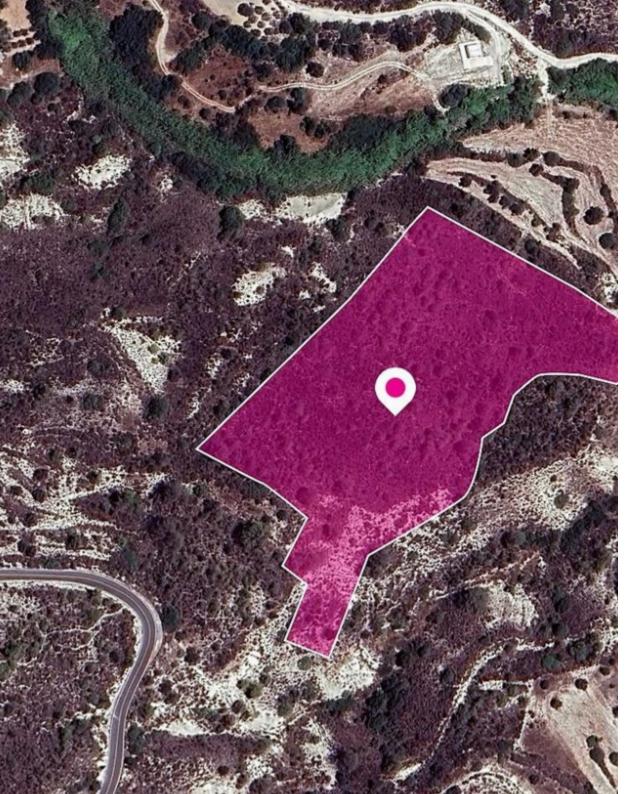

## Field in Asgata Community Limassol

Limassol, Asgata-4502, Cyprus

**Offered at:** € 28,000

**Estate ID:** 32671

**Ref:** al1565

Total plot's-land's area: 20068 m²

Available from: 2024-04-23

Offered at: 28,000

Type: Agricultura

The property is an agricultural field of 20,068 sq.m. in total. The nearest registered road is (approx.)60m. The asset is located approx. 740m southeast of the centre of the village and approx. 100m northeast of the road that connects Asgata-Kalavasos villages. The property falls within a duel Zone: - Zone ?3(93%), with a building coefficient of 10%, coverage of 10%, and permission for 2 floors (8.3m) of construction - Zone Z3 (7%), with a building coefficient of 1%, coverage of 1%, and permission for 1 floor (5m) of construction. GPS coordinates: 34.776584, 33.265267...

## **Estate on map:**