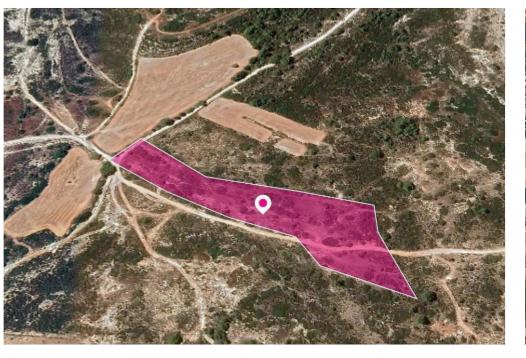

## **Share Field in Agios Amvrosios Community Limassol**

Limassol, Agios-Amvrosios-4710, Cyprus

**Offered at:** €20,000

**Estate ID:** 32675

**Ref:** al1559

Total plot's-land's area: 19064 m²

Available from: 2024-04-23

Offered at: 20,000

Type: **Agricultura**l

The property is a 50% share (corresponds to approx. 8,032sq.m.) of an agricultural field of 19,064 sq. m. in total. The field is located 600m(approx.) of the nearest road and abuts un-registered dirt roads on its northern and eastern borders. The property is located 1,4km(approx.) southwest of the main road which connects Agios Amvrosios and the highway The property falls within Zone ?3, with a building coefficient of 10%, coverage of 10%, and permission for 2 floors (8.3m) of construction. GPS coordinates: 34.755907, 32.828269...