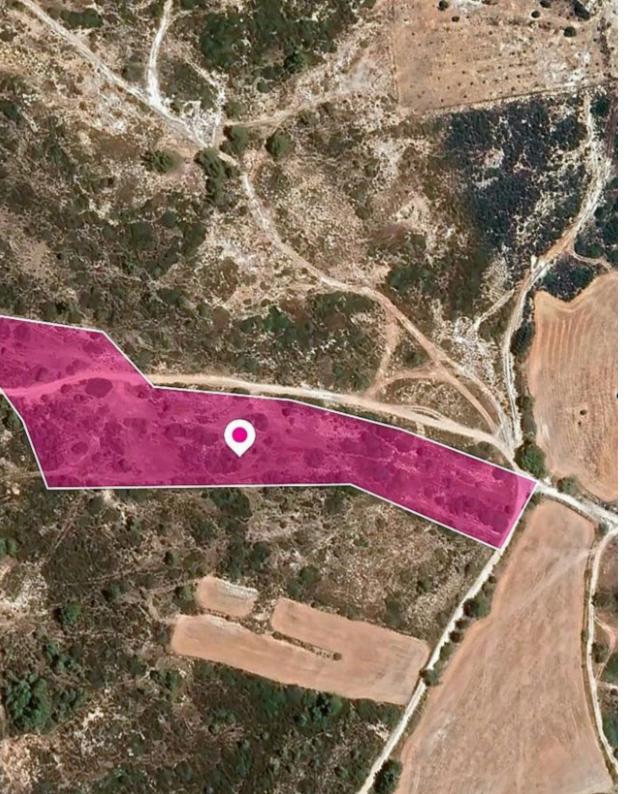

## **Share Field in Agios Amvrosios Community Limassol**

Limassol, Agios-Amvrosios-4710, Cyprus

**Offered at:** €20,000

**Estate ID:** 32675

**Ref:** al1559

Total plot's-land's area: 19064 m²

Available from: 2024-04-23

Offered at: 20,000

Type: **Agricultura**l

The property is a 50% share (corresponds to approx. 8,032sq.m.) of an agricultural field of 19,064 sq. m. in total. The field is located 600m(approx.) of the nearest road and abuts un-registered dirt roads on its northern and eastern borders. The property is located 1,4km(approx.) southwest of the main road which connects Agios Amvrosios and the highway The property falls within Zone ?3, with a building coefficient of 10%, coverage of 10%, and permission for 2 floors (8.3m) of construction. GPS coordinates: 34.755907, 32.828269...