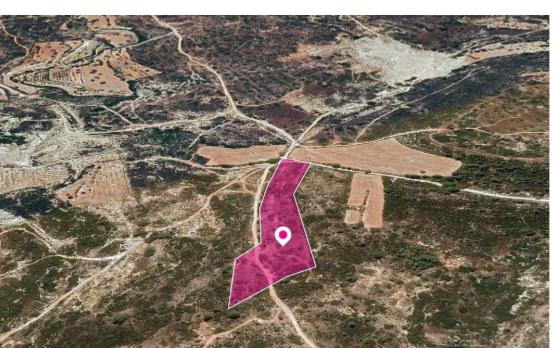

## **Share Field in Agios Amvrosios Community Limassol**

Limassol, Agios-Amvrosios-4710, Cyprus

**Offered at:** €20,000

**Estate ID:** 32675

**Ref:** al1559

Total plot's-land's area: 19064 m²

Available from: 2024-04-23

Offered at: 20,000

Type: **Agricultura**l

The property is a 50% share (corresponds to approx. 8,032sq.m.) of an agricultural field of 19,064 sq. m. in total. The field is located 600m(approx.) of the nearest road and abuts un-registered dirt roads on its northern and eastern borders. The property is located 1,4km(approx.) southwest of the main road which connects Agios Amvrosios and the highway The property falls within Zone ?3, with a building coefficient of 10%, coverage of 10%, and permission for 2 floors (8.3m) of construction. GPS coordinates: 34.755907, 32.828269...