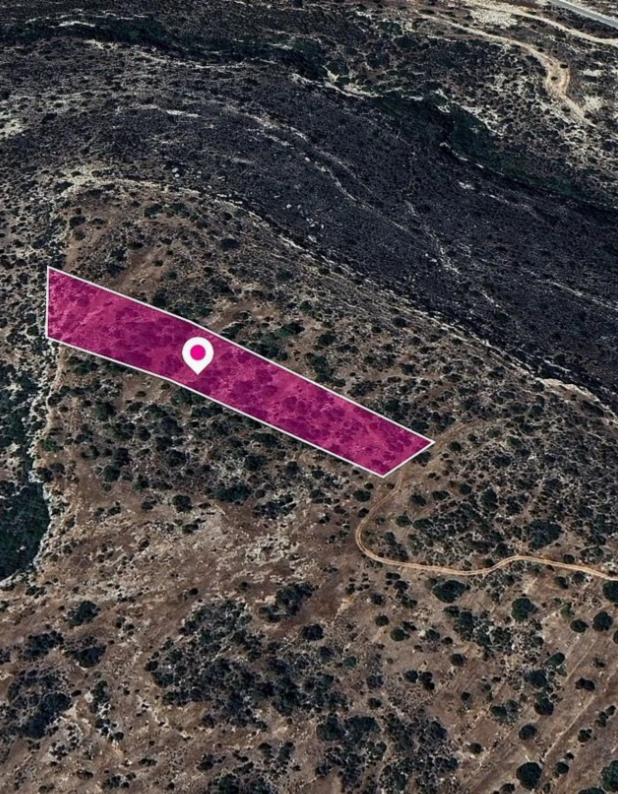

## Field in Sotira Community Limassol

Limassol, Sotira-4633, Cyprus

**Offered at:** € 13,500

**Estate ID:** 32689

**Ref:** al1549

Total plot's-land's area: 13044 m²

Available from: 2024-04-23

Offered at: 13,500

Type: Agricultura

The property is a Special Protection field of 13,044sq.m. in total located in Sotira Community, Limassol. The field is approx. 300m. away of an unregistered dirt-road. The asset is located 1.5km north of the high way, 1.5km west of the road Sotira-Kivides, and 4.5km west of the centre of the community. The property falls within Zone Z1, with a building coefficient of 6%, coverage of 6%, and permission for 2 floors (8.3m) of construction. GPS coordinates: 34.703099, 32.809178...