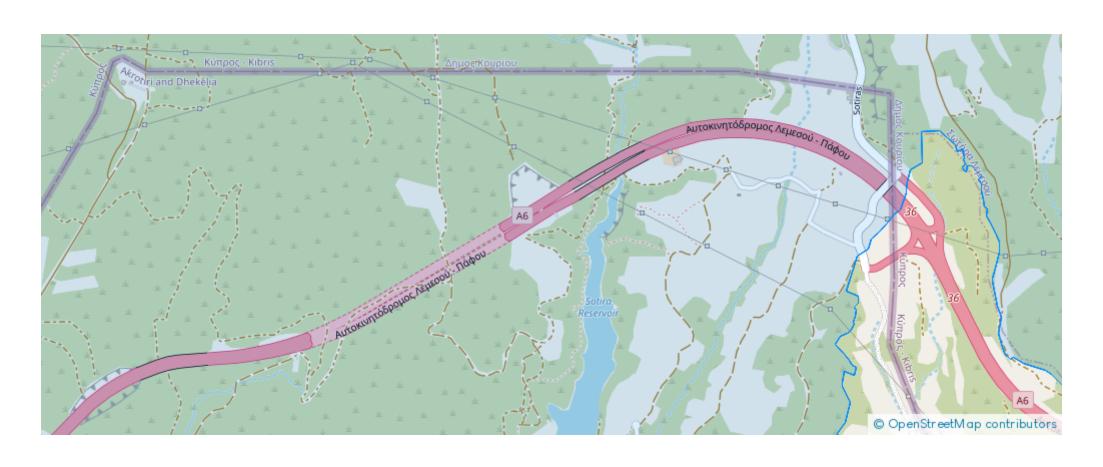

## Field in Sotira Community Limassol

Limassol, Sotira-4633, Cyprus

**Offered at:** € 13,500

**Estate ID:** 32689

**Ref:** al1549





Total plot's-land's area: 13044 m²



Available from: 2024-04-23



Offered at: 13,500



Type: Agricultura

The property is a Special Protection field of 13,044sq.m. in total located in Sotira Community, Limassol. The field is approx. 300m. away of an unregistered dirt-road. The asset is located 1.5km north of the high way, 1.5km west of the road Sotira-Kivides, and 4.5km west of the centre of the community. The property falls within Zone Z1, with a building coefficient of 6%, coverage of 6%, and permission for 2 floors (8.3m) of construction. GPS coordinates: 34.703099, 32.809178...

## **Estate on map:**