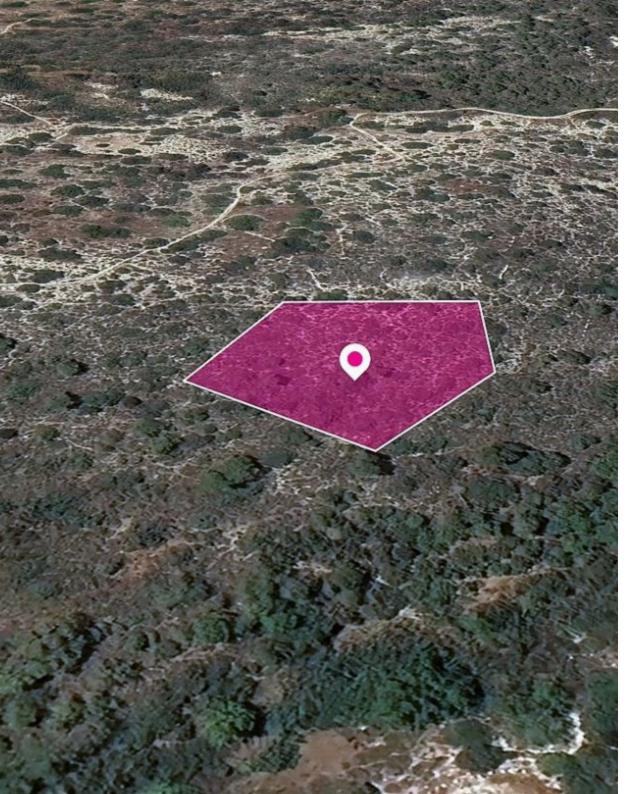

## **Share Field in Parekklisia Community Limassol**

Limassol, Parekklisia-4520, Cyprus

**Offered at:** € 9,500

**Estate ID:** 32701

**Ref:** al1540

Total plot's-land's area: 3345 m²

Available from: 2024-04-23

Offered at: 9,500

Type: Agricultura

The property is a 68% share (corresponds to approx.2,275sq.m.) of an agricultural field of 3,345 sq.m. in total and is located in Parekklisia Community, Limassol. The asset is located approx. 430 meters southeast of the road connecting Limassol - Parekklisia. The nearest registered road is approx.40m away. The property falls within Zone ?3, with a building coefficient of 10%, coverage of 10%, and permission for 2 floors (8.3m) of construction. GPS coordinates: 34.725872, 33.155928...