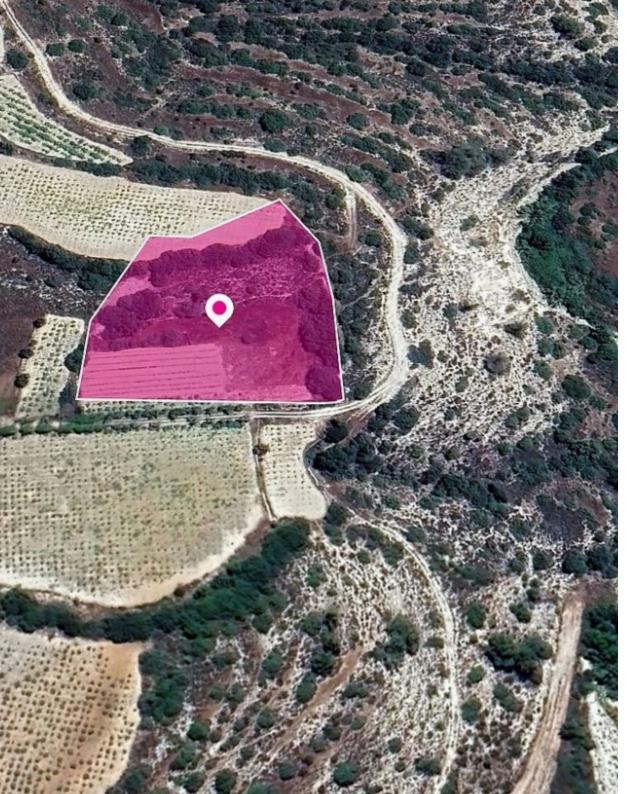

## Field in Agios Therapon Community Limassol

Limassol, Agios-Therapon-4711, Cyprus

**Offered at:** € 9,000

**Estate ID:** 32711

**Ref:** al1535

Total plot's-land's area: 6021 m²

Available from: 2024-04-23

Offered at: 9,000

Type: Agricultura

The property is a Special Protection field of 6,021 sq. m. in total. It is located in Agios Therapon Community. Access to the field is via a registered road on it's eastern side of the property. Total frontage is approx. 100m The asset is located approx. 1,8km southwest of the village community centre and 980m west of Souni - Ayios Therapon road. The property falls within Zone Z1, with a building coefficient of 6%, coverage of 6%, and permission for 2 floors (8.3m) of construction. GPS coordinates: 34.781114, 32.843681...

## **Estate on map:**