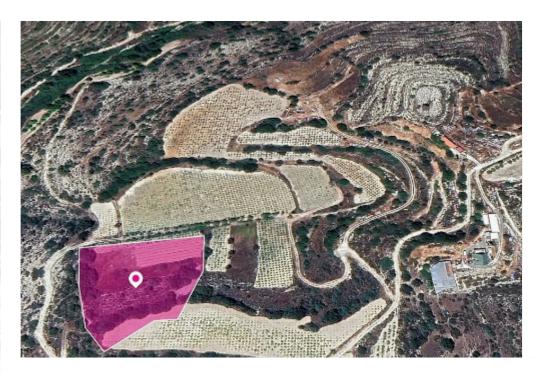

## Field in Agios Therapon Community Limassol

Limassol, Agios-Therapon-4711, Cyprus

**Offered at:** € 9,000

**Estate ID:** 32711

**Ref:** al1535

Total plot's-land's area: 6021 m²

Available from: 2024-04-23

Offered at: 9,000

Type: Agricultura

The property is a Special Protection field of 6,021 sq. m. in total. It is located in Agios Therapon Community. Access to the field is via a registered road on it's eastern side of the property. Total frontage is approx. 100m The asset is located approx. 1,8km southwest of the village community centre and 980m west of Souni - Ayios Therapon road. The property falls within Zone Z1, with a building coefficient of 6%, coverage of 6%, and permission for 2 floors (8.3m) of construction. GPS coordinates: 34.781114, 32.843681...

## **Estate on map:**