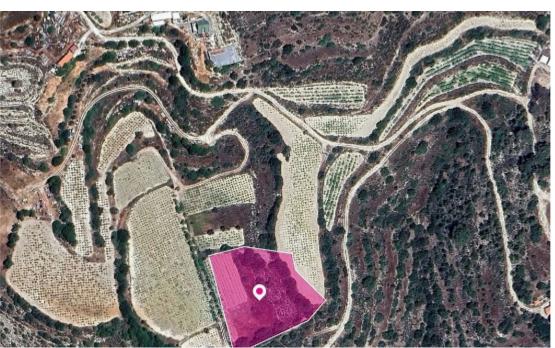

## Field in Agios Therapon Community Limassol

Limassol, Agios-Therapon-4711, Cyprus

**Offered at:** € 9,000

**Estate ID:** 32711

**Ref:** al1535

Total plot's-land's area: 6021 m²

Available from: 2024-04-23

Offered at: 9,000

Type: Agricultura

The property is a Special Protection field of 6,021 sq. m. in total. It is located in Agios Therapon Community. Access to the field is via a registered road on it's eastern side of the property. Total frontage is approx. 100m The asset is located approx. 1,8km southwest of the village community centre and 980m west of Souni - Ayios Therapon road. The property falls within Zone Z1, with a building coefficient of 6%, coverage of 6%, and permission for 2 floors (8.3m) of construction. GPS coordinates: 34.781114, 32.843681...

## **Estate on map:**