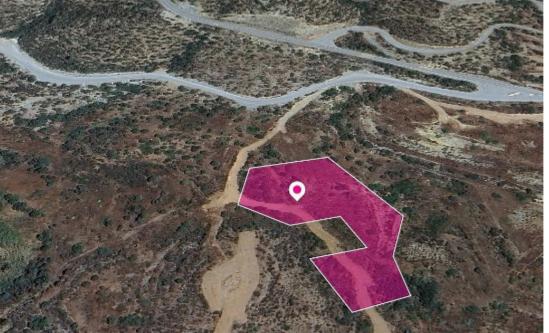

## **Community Limassol**

Limassol, Parekklisia-4520, Cyprus

Offered at: € 9,000 Estate ID: 32713 Ref: al1534

The property is a 39% share (corresponds to approx. 2,500sq.m.) of an agricultural field of 6,429 sq.m. in total and is located in Parekklisia Community, Limassol. The nearest registered road is approximately 80m away. Abuts onto government land on its western border. The asset is located approx. 150m southwest of the road connecting Kellaki - Pareklisia. The property falls within Zone ?3, with a building coefficient of 10%, coverage of 10%, and permission for 2 floors (8.3m) of construction. GPS coordinates: 34.785549, 33.161852...