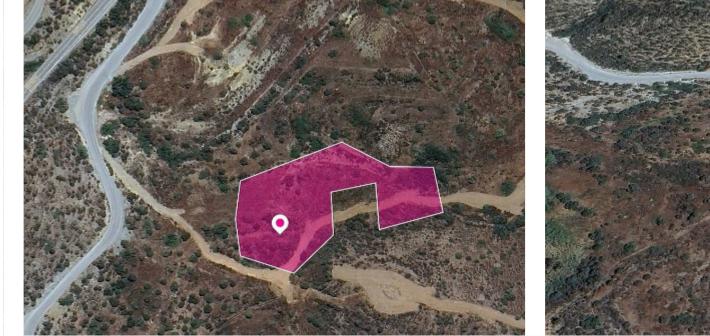

## **Community Limassol**

Limassol, Parekklisia-4520, Cyprus

Offered at: € 9,000 Estate ID: 32713 Ref: al1534

The property is a 39% share (corresponds to approx. 2,500sq.m.) of an agricultural field of 6,429 sq.m. in total and is located in Parekklisia Community, Limassol. The nearest registered road is approximately 80m away. Abuts onto government land on its western border. The asset is located approx. 150m southwest of the road connecting Kellaki - Pareklisia. The property falls within Zone ?3, with a building coefficient of 10%, coverage of 10%, and permission for 2 floors (8.3m) of construction. GPS coordinates: 34.785549, 33.161852...