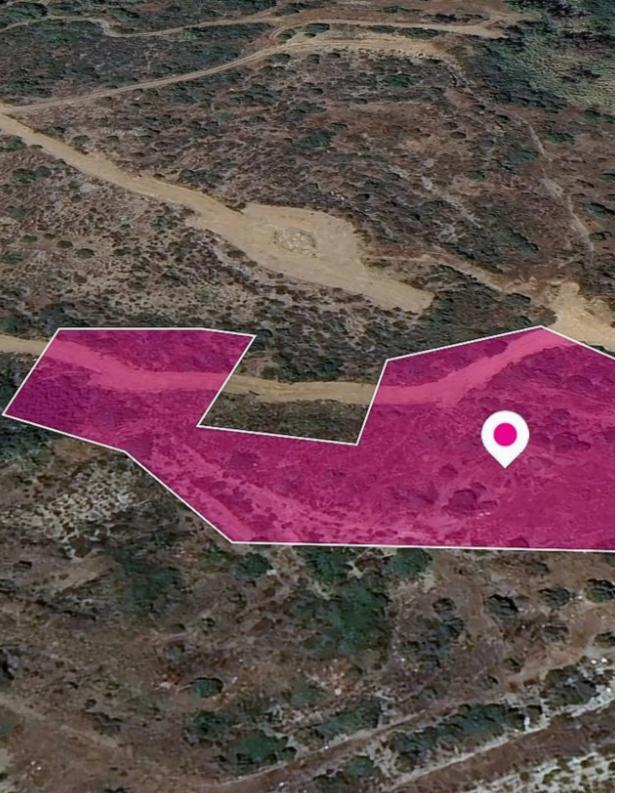

## **Community Limassol**

Limassol, Parekklisia-4520, Cyprus

Offered at: € 9,000 Estate ID: 32713 Ref: al1534

The property is a 39% share (corresponds to approx. 2,500sq.m.) of an agricultural field of 6,429 sq.m. in total and is located in Parekklisia Community, Limassol. The nearest registered road is approximately 80m away. Abuts onto government land on its western border. The asset is located approx. 150m southwest of the road connecting Kellaki - Pareklisia. The property falls within Zone ?3, with a building coefficient of 10%, coverage of 10%, and permission for 2 floors (8.3m) of construction. GPS coordinates: 34.785549, 33.161852...