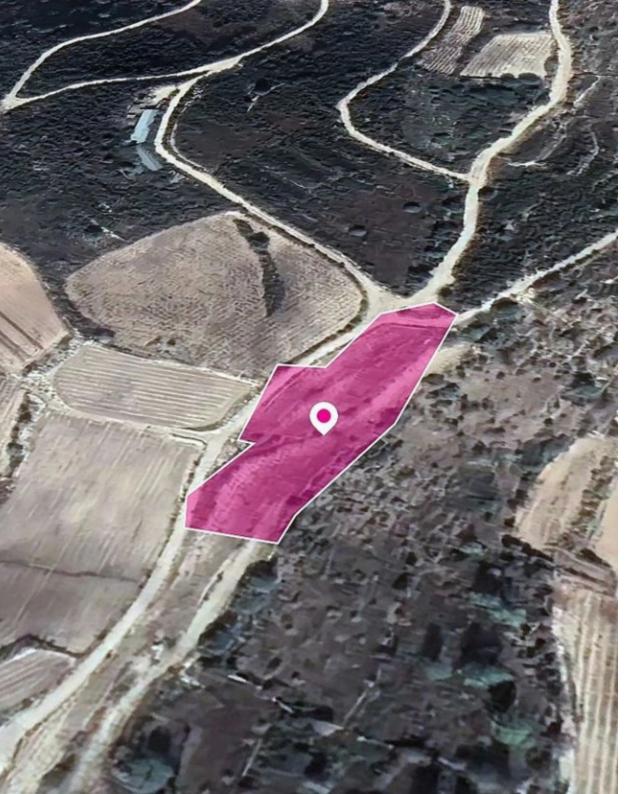

## Field in Omodos Community Limassol

Limassol, Omodos-4760, Cyprus

**Offered at:** €8,000

**Estate ID:** 32715

**Ref:** al1532

Total plot's-land's area: 4348 m²

Available from: 2024-04-23

Offered at: **8,00**0

Type: Agricultura

The property is an agricultural field of 4,348 sq.m. in total and it is located in Omodos Community in Limassol. The property has a long irregular shape and an inclined surface, separated into levels. The parcel abuts a registered pathway on the western border with a frontage of approximately 100m. The property was used for vineyard purposes. The adjacent field is available for sale with ref.no. #44752. The asset is located approx. 750 m northwest of the village. The property falls within Zone ?3, with a building coefficient of 10%, coverage of 10%, and permission for 2 floors (8.3m) of construction.

GPS coordinates: 34.853756, 32.799182...