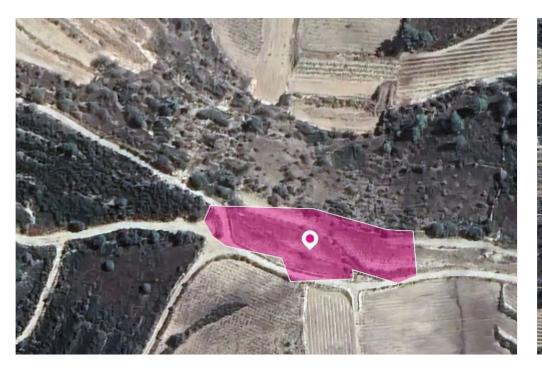

## Field in Omodos Community Limassol

Limassol, Omodos-4760, Cyprus

**Offered at:** €8,000

**Estate ID:** 32715

**Ref:** al1532

Total plot's-land's area: 4348 m²

Available from: 2024-04-23

Offered at: **8,00**0

Type: Agricultura

The property is an agricultural field of 4,348 sq.m. in total and it is located in Omodos Community in Limassol. The property has a long irregular shape and an inclined surface, separated into levels. The parcel abuts a registered pathway on the western border with a frontage of approximately 100m. The property was used for vineyard purposes. The adjacent field is available for sale with ref.no. #44752. The asset is located approx. 750 m northwest of the village. The property falls within Zone ?3, with a building coefficient of 10%, coverage of 10%, and permission for 2 floors (8.3m) of construction.