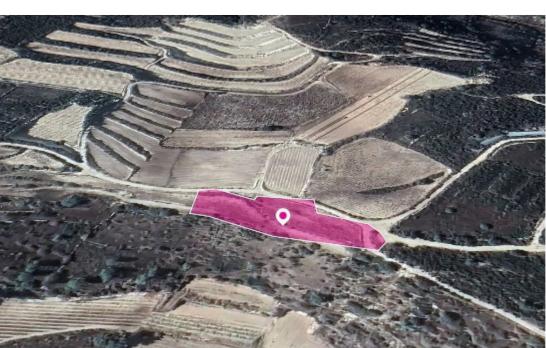

## Field in Omodos Community Limassol

Limassol, Omodos-4760, Cyprus

**Offered at:** €8,000

**Estate ID:** 32715

**Ref:** al1532

Total plot's-land's area: 4348 m²

Available from: 2024-04-23

Offered at: **8,00**0

Type: Agricultura

The property is an agricultural field of 4,348 sq.m. in total and it is located in Omodos Community in Limassol. The property has a long irregular shape and an inclined surface, separated into levels. The parcel abuts a registered pathway on the western border with a frontage of approximately 100m. The property was used for vineyard purposes. The adjacent field is available for sale with ref.no. #44752. The asset is located approx. 750 m northwest of the village. The property falls within Zone ?3, with a building coefficient of 10%, coverage of 10%, and permission for 2 floors (8.3m) of construction.