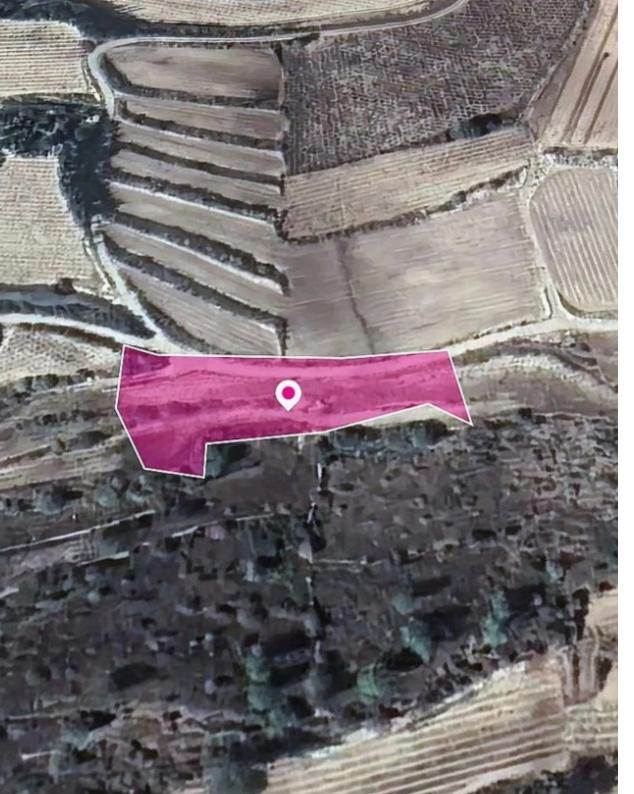

## Field in Omodos Community Limassol

Limassol, Omodos-4760, Cyprus

**Offered at:** €5,500

**Estate ID:** 32721

**Ref:** al1525

Total plot's-land's area: 3345 m²

Available from: 2024-04-23

Offered at: **5,500** 

Type: Agricultural

The property is an agricultural field of 3,345 sq. m. in total and is located in Omodos Community, Limassol. The property is a field with a long irregular shape and an inclined surface, separated into levels. The parcel is landlocked but gains access on the west border through an unregistered pathway with a frontage of approximately 100 meters. The nearest registered pathway is 40m away. The property was used for vineyard purposes. The adjacent fields are available for sale with ref.no. #44750 & #44751. The property has an inclined surface, separated into levels, and was used for vineyard purposes. The field is located approx. 750 m northwest of the village. The parcel gains access on ...