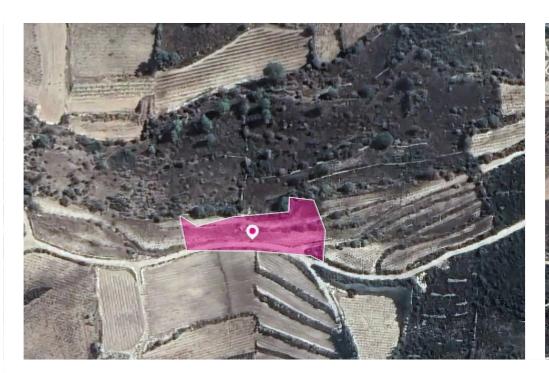

## Field in Omodos Community Limassol

Limassol, Omodos-4760, Cyprus

**Offered at:** €5,500

**Estate ID:** 32721

**Ref:** al1525

Total plot's-land's area: 3345 m²

Available from: 2024-04-23

Offered at: **5,500** 

Type: Agricultural

The property is an agricultural field of 3,345 sq. m. in total and is located in Omodos Community, Limassol. The property is a field with a long irregular shape and an inclined surface, separated into levels. The parcel is landlocked but gains access on the west border through an unregistered pathway with a frontage of approximately 100 meters. The nearest registered pathway is 40m away. The property was used for vineyard purposes. The adjacent fields are available for sale with ref.no. #44750 & #44751. The property has an inclined surface, separated into levels, and was used for vineyard purposes. The field is located approx. 750 m northwest of the village. The parcel gains access on ...