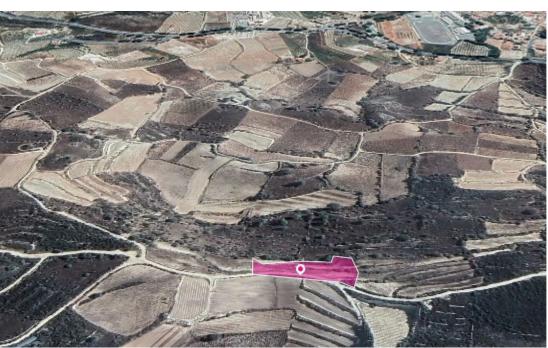

## Field in Omodos Community Limassol

Limassol, Omodos-4760, Cyprus

**Offered at:** €5,500

**Estate ID:** 32721

**Ref:** al1525

Total plot's-land's area: 3345 m²

Available from: 2024-04-23

Offered at: **5,500** 

Type: Agricultural

The property is an agricultural field of 3,345 sq. m. in total and is located in Omodos Community, Limassol. The property is a field with a long irregular shape and an inclined surface, separated into levels. The parcel is landlocked but gains access on the west border through an unregistered pathway with a frontage of approximately 100 meters. The nearest registered pathway is 40m away. The property was used for vineyard purposes. The adjacent fields are available for sale with ref.no. #44750 & #44751. The property has an inclined surface, separated into levels, and was used for vineyard purposes. The field is located approx. 750 m northwest of the village. The parcel gains access on ...