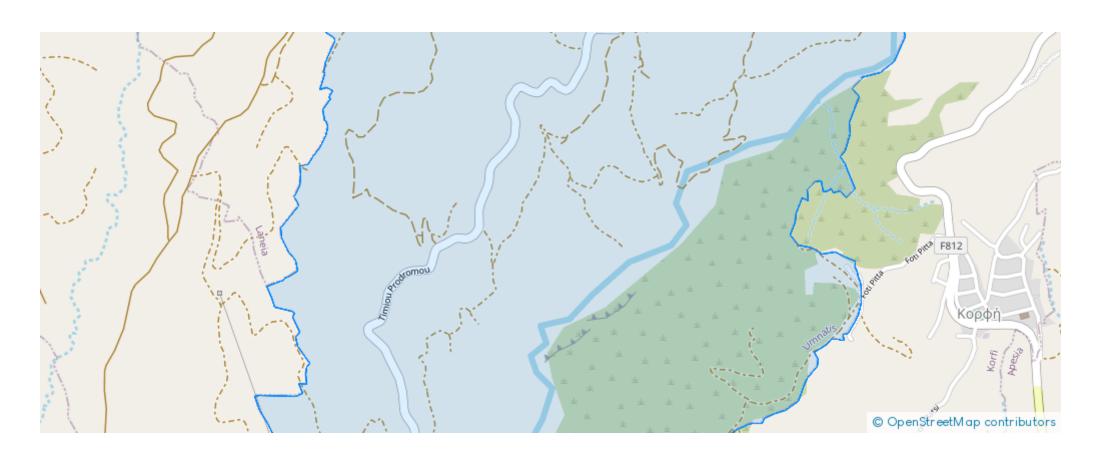

## Field in Limnatis Community Limassol

Limassol, Limnatis-4546, Cyprus

**Offered at:** €3,200

**Estate ID:** 32727

**Ref:** al1522





Total plot's-land's area: 2927 m<sup>2</sup>



Available from: 2024-04-23



Offered at: 3,200



Type: Agricultura

Agricultural field of 2,927 sq. m. in total in Limnatis Community, Limassol. The asset is located approx. 2.5 km southwest of the centre of the village. The property falls within Zone ?3, with a building coefficient of 10%, coverage of 10%, and permission for 2 floors (8.3m) of construction. GPS coordinates: 34.790991, 32.946190...

## **Estate on map:**