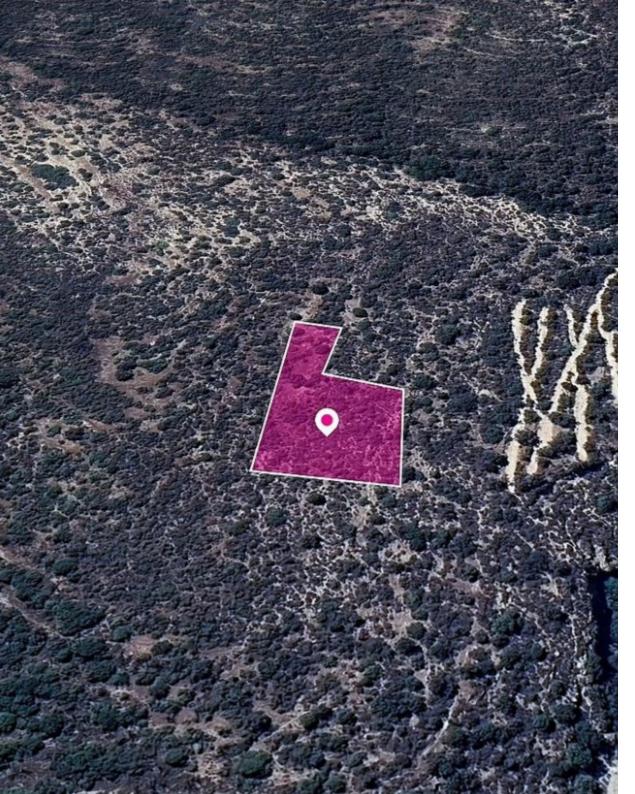

## Field in Limnatis Community Limassol

Limassol, Limnatis-4546, Cyprus

**Offered at:** €3,200

**Estate ID:** 32727

**Ref:** al1522

Total plot's-land's area: 2927 m<sup>2</sup>

Available from: 2024-04-23

Offered at: 3,200

Type: Agricultura

Agricultural field of 2,927 sq. m. in total in Limnatis Community, Limassol. The asset is located approx. 2.5 km southwest of the centre of the village. The property falls within Zone ?3, with a building coefficient of 10%, coverage of 10%, and permission for 2 floors (8.3m) of construction. GPS coordinates: 34.790991, 32.946190...