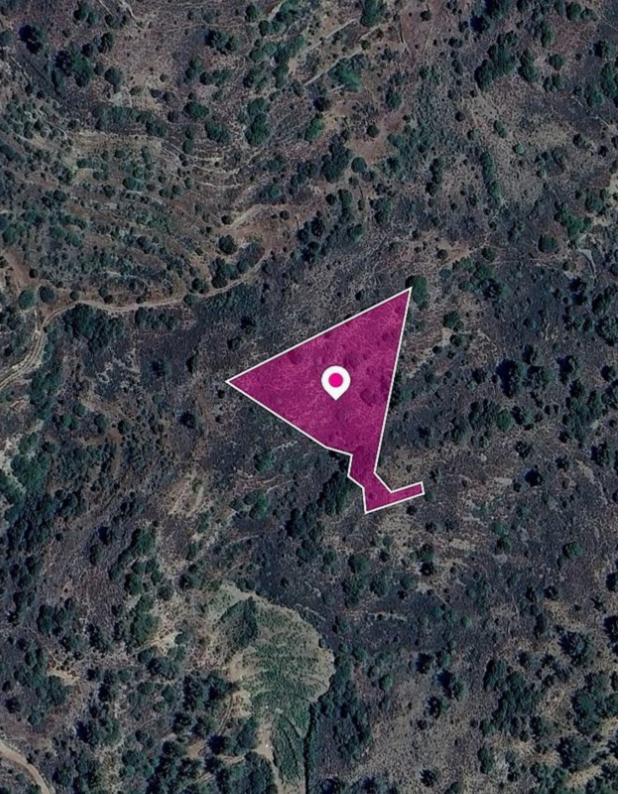

Type: Agricultural

The property is an agricultural field of 3,847 sq. m. in total located in Zoopigi Community, Limassol. The field is located approx. 1,5km north of the village's centre and approx. 1,7km east of Zoopigi – Kato Mylos road. The property falls within Zone ?3, with a building coefficient of 10%, coverage of 10%, and permission for 2 floors (8.3m) of construction. GPS coordinates: 34.877015, 33.015638...