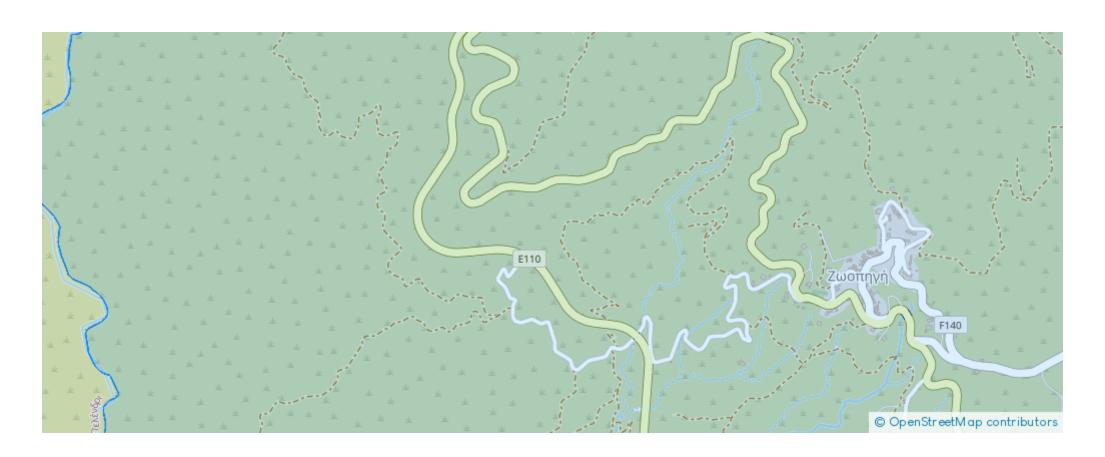

## Field in Zoopigi Community Limassol

Limassol, Zoopigi-4565, Cyprus

Offered at: €2,000

**Estate ID:** 32735

**Ref:** al1513





Total plot's-land's area: 3847 m²



Available from: 2024-04-23



Offered at: 2,000



Type: Agricultural

The property is an agricultural field of 3,847 sq. m. in total located in Zoopigi Community, Limassol. The field is located approx. 1,5km north of the village's centre and approx. 1,7km east of Zoopigi – Kato Mylos road. The property falls within Zone ?3, with a building coefficient of 10%, coverage of 10%, and permission for 2 floors (8.3m) of construction. GPS coordinates: 34.877015, 33.015638...

## **Estate on map:**