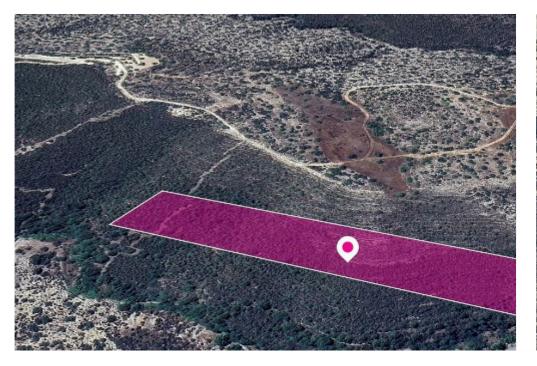

## **Share Field in Apsiou Community Limassol**

Limassol, Apsiou-4542, Cyprus

**Offered at:** € 1,700

**Estate ID:** 32739

**Ref:** al1510

Total plot's-land's area: 28094 m²

Available from: 2024-04-23

Offered at: 1,700

Type: Agricultura

The property is a 17% share (corresponds to approx. 4,775sq.m.) of a special protection field of 28,094sq.m. in total. The field is located approx. 2.4 km southwest of the village centre and south of the road Palodia – Gerasas. The nearest registered road is in distance of 50m(approx.). The property falls within a duel zone: - Zone Z1 (93%), with a building coefficient of 6%, coverage of 6%, and permission for 2 floors (8.3m) of construction - Zone ?3 (7%), with a building coefficient of 1%, coverage of 1%, and permission for 1 floors (5m) of construction GPS coordinates: 34.781042, 32.995940...