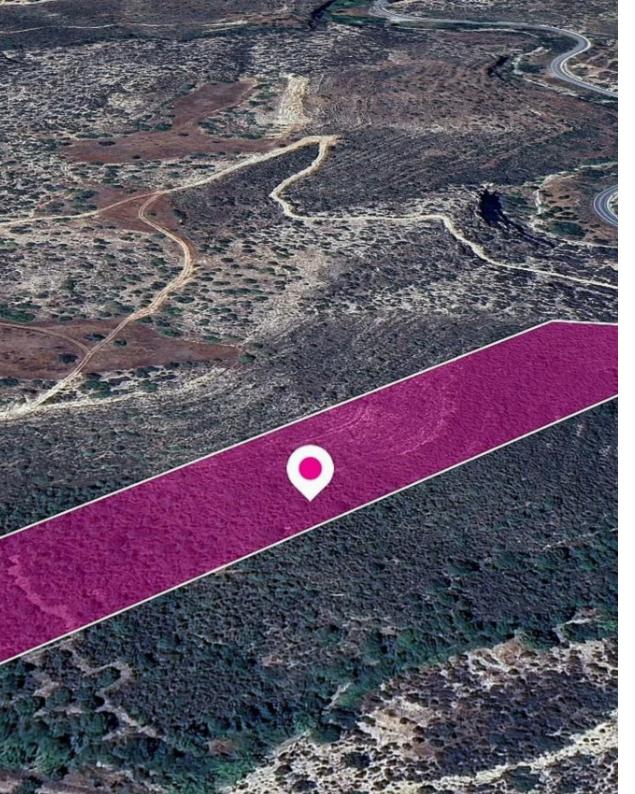

## **Share Field in Apsiou Community Limassol**

Limassol, Apsiou-4542, Cyprus

**Offered at:** € 1,700

**Estate ID:** 32739

**Ref:** al1510

Total plot's-land's area: 28094 m²

Available from: 2024-04-23

Offered at: 1,700

Type: Agricultura

The property is a 17% share (corresponds to approx. 4,775sq.m.) of a special protection field of 28,094sq.m. in total. The field is located approx. 2.4 km southwest of the village centre and south of the road Palodia – Gerasas. The nearest registered road is in distance of 50m(approx.). The property falls within a duel zone: - Zone Z1 (93%), with a building coefficient of 6%, coverage of 6%, and permission for 2 floors (8.3m) of construction - Zone ?3 (7%), with a building coefficient of 1%, coverage of 1%, and permission for 1 floors (5m) of construction GPS coordinates: 34.781042, 32.995940...