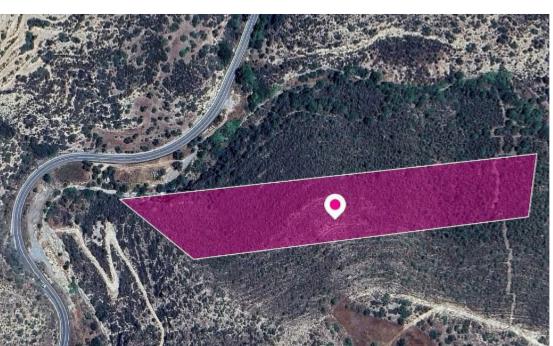

## **Share Field in Apsiou Community Limassol**

Limassol, Apsiou-4542, Cyprus

**Offered at:** € 1,700

**Estate ID:** 32739

**Ref:** al1510

Total plot's-land's area: 28094 m²

Available from: 2024-04-23

Offered at: 1,700

Type: Agricultura

The property is a 17% share (corresponds to approx. 4,775sq.m.) of a special protection field of 28,094sq.m. in total. The field is located approx. 2.4 km southwest of the village centre and south of the road Palodia – Gerasas. The nearest registered road is in distance of 50m(approx.). The property falls within a duel zone: - Zone Z1 (93%), with a building coefficient of 6%, coverage of 6%, and permission for 2 floors (8.3m) of construction - Zone ?3 (7%), with a building coefficient of 1%, coverage of 1%, and permission for 1 floors (5m) of construction GPS coordinates: 34.781042, 32.995940...