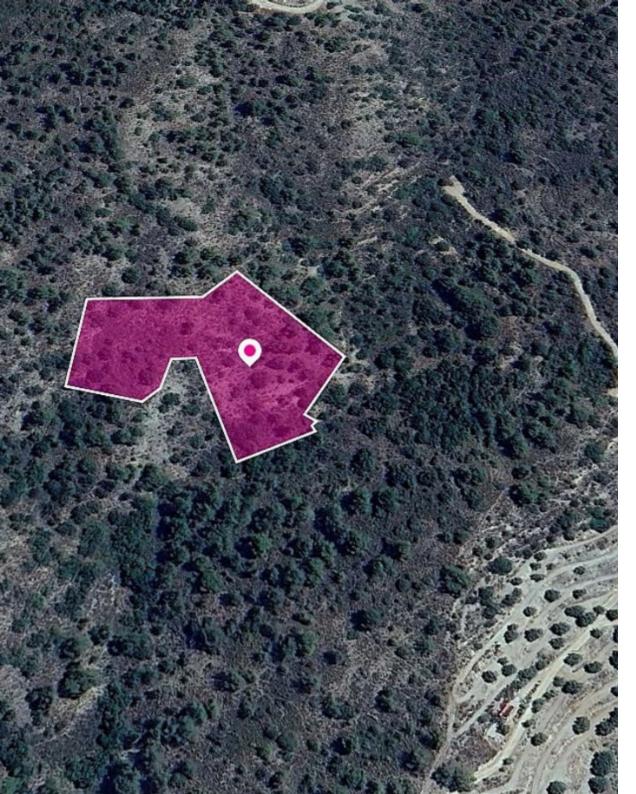

## Field in Kalo Chorio Community Limassol

Limassol, Kalo-Chorio-4566, Cyprus

**Offered at:** €4,200

**Estate ID:** 32851

**Ref:** al1421

Total plot's-land's area: 8362 m²

Available from: 2024-04-23

Offered at: 4,200

Type: Agricultural

The property is an agricultural field of 8,362sq.m. in total and located in Kalo Chorio Community, Limassol. Adjacent to government land. The asset is located approx. 650m north of the Kalo Chorio-Arakapas road, about 2.8km northeast of the Kalo Chorio village centre and about 1km southwest of the Ayios Constantinos village centre. The property falls within Zone ?3, with a building coefficient of 10%, coverage of 10%, and permission for 2 floors (8.3m) of construction. GPS coordinates: 34.858077, 33.063107...