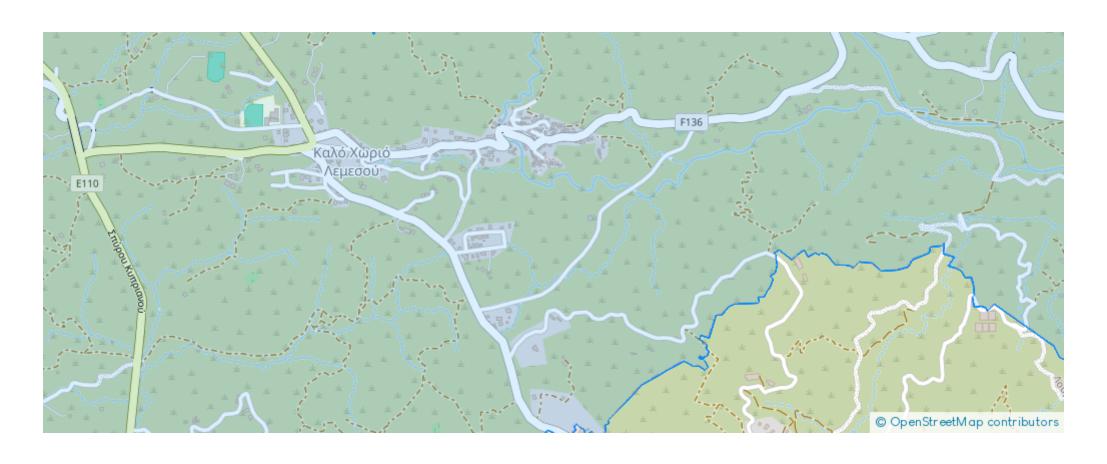

Type: Agricultural

The property is an agricultural field of 8,362sq.m. in total and located in Kalo Chorio Community, Limassol. Adjacent to government land. The asset is located approx. 650m north of the Kalo Chorio-Arakapas road, about 2.8km northeast of the Kalo Chorio village centre and about 1km southwest of the Ayios Constantinos village centre. The property falls within Zone ?3, with a building coefficient of 10%, coverage of 10%, and permission for 2 floors (8.3m) of construction. GPS coordinates: 34.858077, 33.063107...

## **Estate on map:**