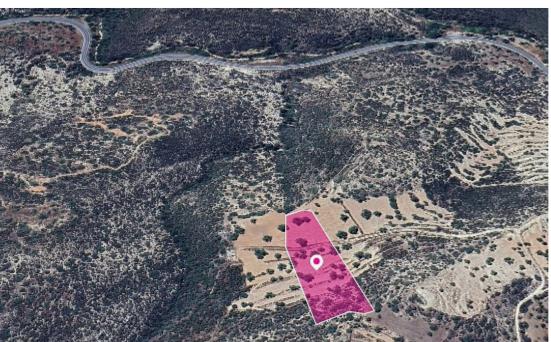

## Field in Apesia Community Limassol

Limassol, Apesia-4541, Cyprus

**Offered at:** € 16,000

**Estate ID:** 32853

**Ref:** al1420

Total plot's-land's area: 8362 m²

Available from: 2024-04-23

Offered at: **16,000** 

Type: Agricultura

The property is an agricultural field of 8.362 sq.m. in total located in Apesia Community, Limassol. Access to the field is via a right-of-way. The adjacent field is available for sale with ref.no. #44312. The asset is located approx. 1km from Apesia village and 300m west of the main road connecting Spitali – Gerasa. The property falls within Zone ?3, with a building coefficient of 10%, coverage of 10%, and permission for 2 floors (8.3m) of construction. GPS coordinates: 34.785603 32.991135...