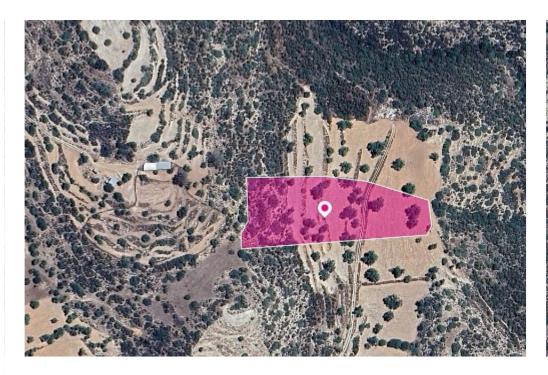

## Field in Apesia Community Limassol

Limassol, Apesia-4541, Cyprus

**Offered at:** € 16,000

**Estate ID:** 32853

**Ref:** al1420

Total plot's-land's area: 8362 m²

Available from: 2024-04-23

Offered at: **16,000** 

Type: Agricultura

The property is an agricultural field of 8.362 sq.m. in total located in Apesia Community, Limassol. Access to the field is via a right-of-way. The adjacent field is available for sale with ref.no. #44312. The asset is located approx. 1km from Apesia village and 300m west of the main road connecting Spitali – Gerasa. The property falls within Zone ?3, with a building coefficient of 10%, coverage of 10%, and permission for 2 floors (8.3m) of construction. GPS coordinates: 34.785603 32.991135...