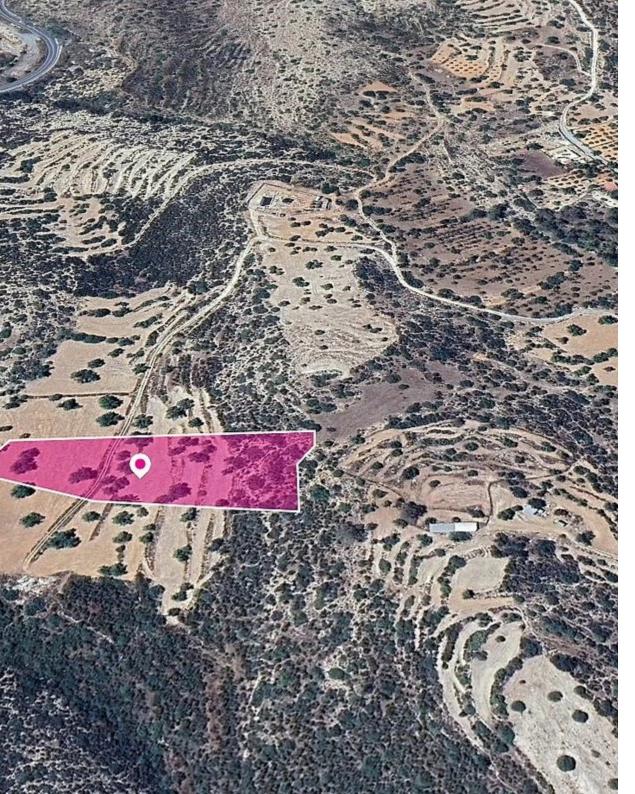

## Field in Apesia Community Limassol

Limassol, Apesia-4541, Cyprus

**Offered at:** € 16,000

**Estate ID:** 32853

**Ref:** al1420

Total plot's-land's area: 8362 m²

Available from: 2024-04-23

Offered at: **16,000** 

Type: Agricultura

The property is an agricultural field of 8.362 sq.m. in total located in Apesia Community, Limassol. Access to the field is via a right-of-way. The adjacent field is available for sale with ref.no. #44312. The asset is located approx. 1km from Apesia village and 300m west of the main road connecting Spitali – Gerasa. The property falls within Zone ?3, with a building coefficient of 10%, coverage of 10%, and permission for 2 floors (8.3m) of construction. GPS coordinates: 34.785603 32.991135...