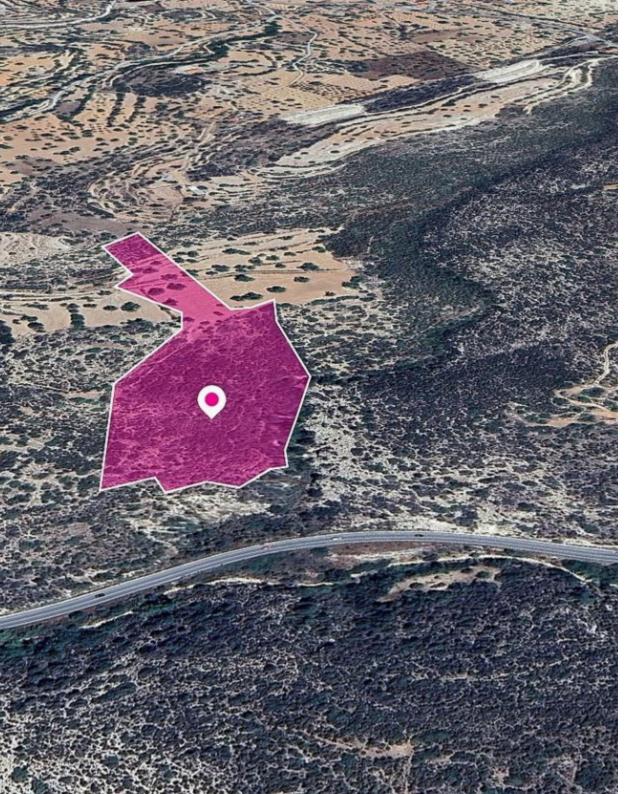

## Field in Apesia Community Limassol

Limassol, Apesia-4541, Cyprus

**Offered at:** € 45,000

**Estate ID:** 32855

**Ref:** al1419

Total plot's-land's area: 27425 m²

Available from: 2024-04-23

Offered at: **45,000** 

Type: Agricultura

The property is an agricultural field of 27,425 sq.m. in total located in Apesia Community, Limassol. Access to the field is via a right-of-way. The adjacent field is available for sale with ref.no. #44332. The asset is located approx. 50m west of Limassol- Agros connection road and 1km southeast of Apesia village The property falls within Zone ?3, with a building coefficient of 10%, coverage of 10%, and permission for 2 floors (8.3m) of construction.

GPS coordinates: 34.785056 32.992510...

## **Estate on map:**