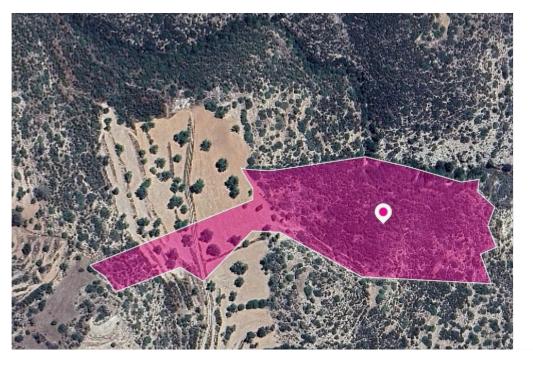

## Field in Apesia Community Limassol

Limassol, Apesia-4541, Cyprus

**Offered at:** € 45,000

**Estate ID:** 32855

**Ref:** al1419

Total plot's-land's area: 27425 m²

Available from: 2024-04-23

Offered at: **45,000** 

Type: Agricultura

The property is an agricultural field of 27,425 sq.m. in total located in Apesia Community, Limassol. Access to the field is via a right-of-way. The adjacent field is available for sale with ref.no. #44332. The asset is located approx. 50m west of Limassol- Agros connection road and 1km southeast of Apesia village The property falls within Zone ?3, with a building coefficient of 10%, coverage of 10%, and permission for 2 floors (8.3m) of construction.

## **Estate on map:**