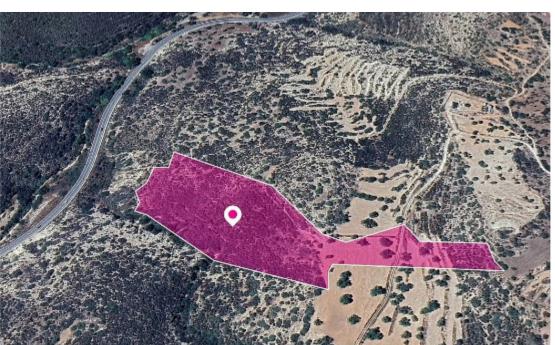

## Field in Apesia Community Limassol

Limassol, Apesia-4541, Cyprus

**Offered at:** € 45,000

**Estate ID:** 32855

**Ref:** al1419

Total plot's-land's area: 27425 m²

Available from: 2024-04-23

Offered at: **45,000** 

Type: Agricultura

The property is an agricultural field of 27,425 sq.m. in total located in Apesia Community, Limassol. Access to the field is via a right-of-way. The adjacent field is available for sale with ref.no. #44332. The asset is located approx. 50m west of Limassol- Agros connection road and 1km southeast of Apesia village The property falls within Zone ?3, with a building coefficient of 10%, coverage of 10%, and permission for 2 floors (8.3m) of construction.

## **Estate on map:**