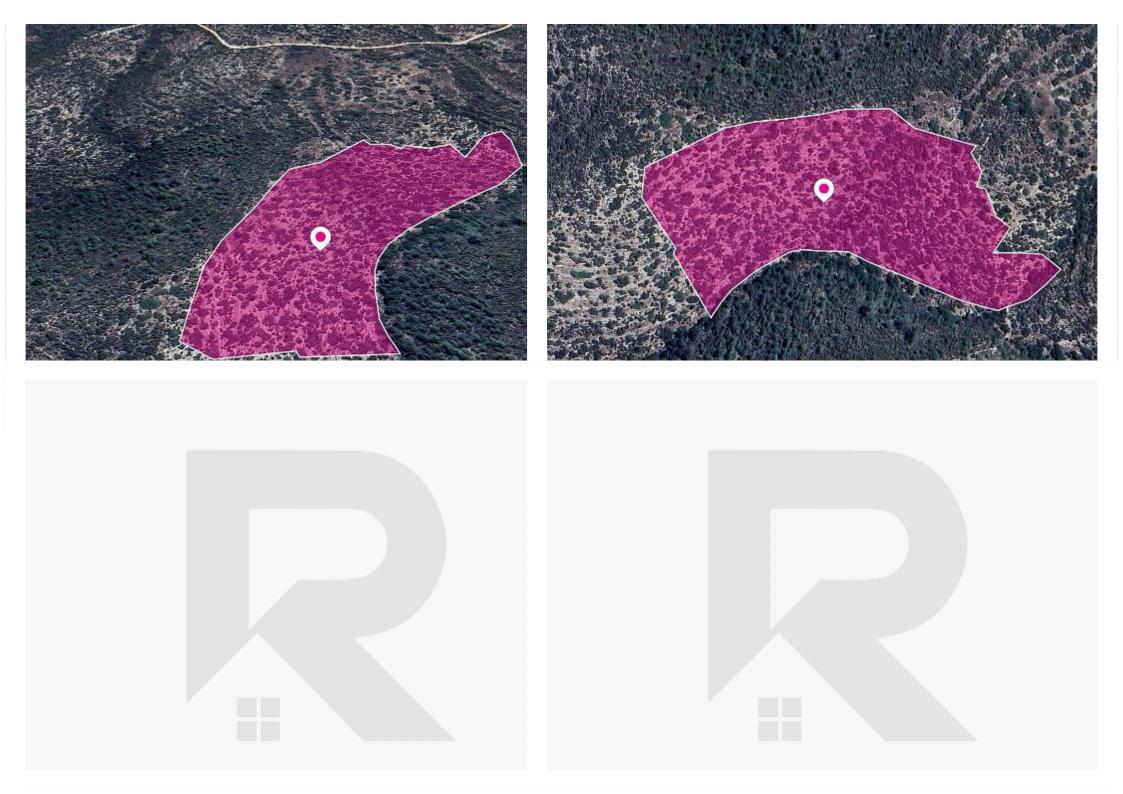

## **Share Field in Apsiou Community Limassol**

Limassol, Apsiou-4542, Cyprus

**Offered at:** € 9,000

**Estate ID:** 32857

**Ref:** al1418

Total plot's-land's area: 32777 m²

Available from: 2024-04-23

Offered at: 9,000

Type: Agricultural

The property is a 50% share (corresponds to approx. 16,389sq.m.) of a special protection zone field of 32,777sq.m. in total. the field is located in Apsiou Community, Limassol. The asset is located approx. 10km from the motorway. The property falls within Zone Z1, with a building coefficient of 6%, coverage of 6%, and permission for 2 floors (8.3m) of construction. GPS coordinates: 34.786023, 33.013061...