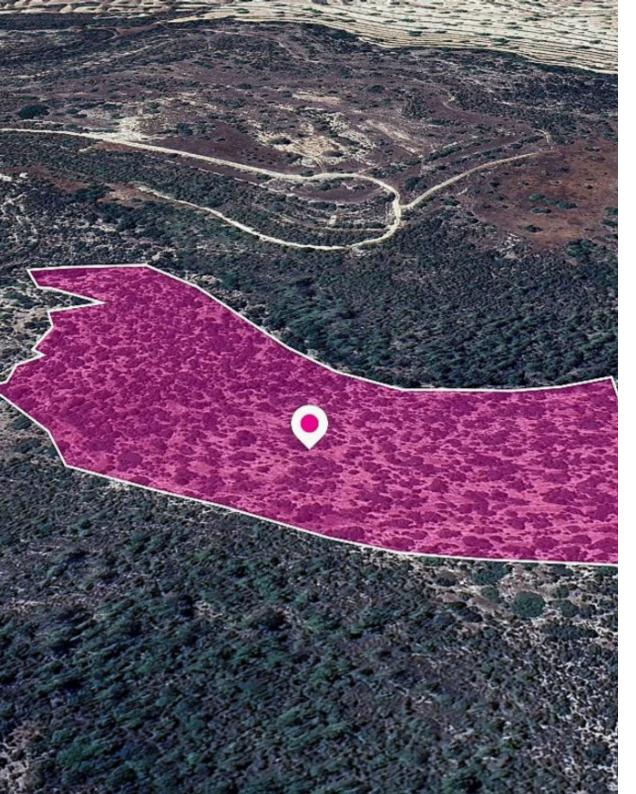

## **Share Field in Apsiou Community Limassol**

Limassol, Apsiou-4542, Cyprus

**Offered at:** € 9,000

**Estate ID:** 32857

**Ref:** al1418

Total plot's-land's area: 32777 m²

Available from: 2024-04-23

Offered at: 9,000

Type: Agricultural

The property is a 50% share (corresponds to approx. 16,389sq.m.) of a special protection zone field of 32,777sq.m. in total. the field is located in Apsiou Community, Limassol. The asset is located approx. 10km from the motorway. The property falls within Zone Z1, with a building coefficient of 6%, coverage of 6%, and permission for 2 floors (8.3m) of construction. GPS coordinates: 34.786023, 33.013061...