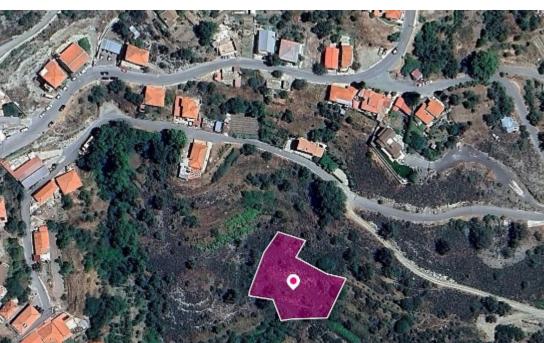

## Residential Field in Kyperounta Community Limassol

Limassol, Kyperounta-4876, Cyprus

**Offered at:** €39,000

**Estate ID:** 32861

**Ref:** al1413

Total plot's-land's area: 2007 m²

Available from: 2024-04-23

Offered at: 39,000

Type: Agricultural

The property is a residential field of 2,007sq.m. in total located in Kyperounta Community, Limassol. The nearest registered road is located approx. 17m and approx. 400m from the motorway. The property falls within Zone H2, with a building coefficient of 90%, coverage of 50%, and permission for 2 floors (8.3m) of construction. GPS coordinates: 34.941732, 32.977484...