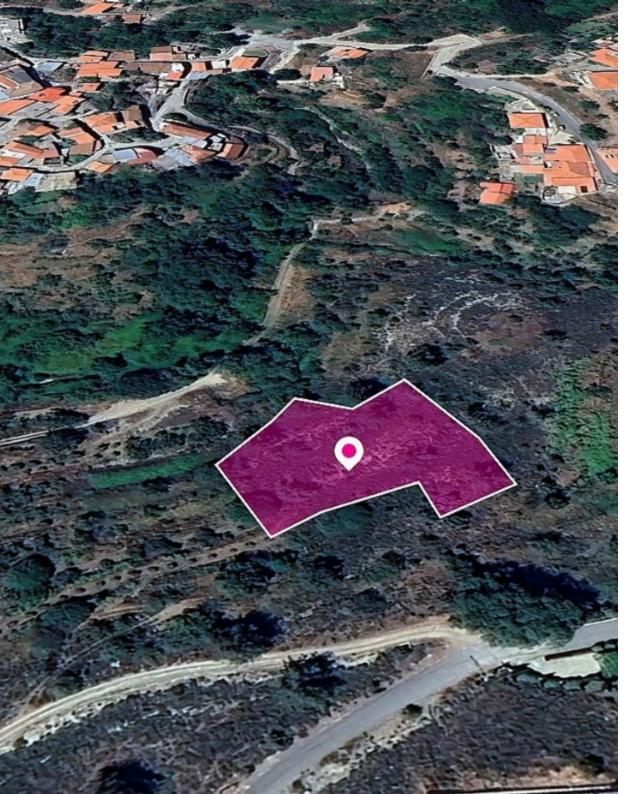

## Residential Field in Kyperounta Community Limassol

Limassol, Kyperounta-4876, Cyprus

**Offered at:** €39,000

**Estate ID:** 32861

**Ref:** al1413

Total plot's-land's area: 2007 m²

Available from: 2024-04-23

Offered at: 39,000

Type: Agricultural

The property is a residential field of 2,007sq.m. in total located in Kyperounta Community, Limassol. The nearest registered road is located approx. 17m and approx. 400m from the motorway. The property falls within Zone H2, with a building coefficient of 90%, coverage of 50%, and permission for 2 floors (8.3m) of construction. GPS coordinates: 34.941732, 32.977484...