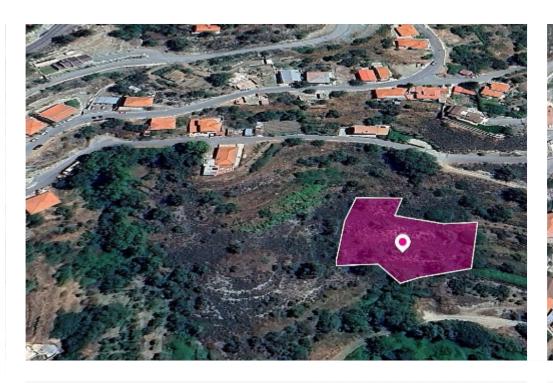

## Residential Field in Kyperounta Community Limassol

Limassol, Kyperounta-4876, Cyprus

**Offered at:** €39,000

**Estate ID:** 32861

**Ref:** al1413

Total plot's-land's area: 2007 m²

Available from: 2024-04-23

Offered at: 39,000

Type: Agricultural

The property is a residential field of 2,007sq.m. in total located in Kyperounta Community, Limassol. The nearest registered road is located approx. 17m and approx. 400m from the motorway. The property falls within Zone H2, with a building coefficient of 90%, coverage of 50%, and permission for 2 floors (8.3m) of construction. GPS coordinates: 34.941732, 32.977484...