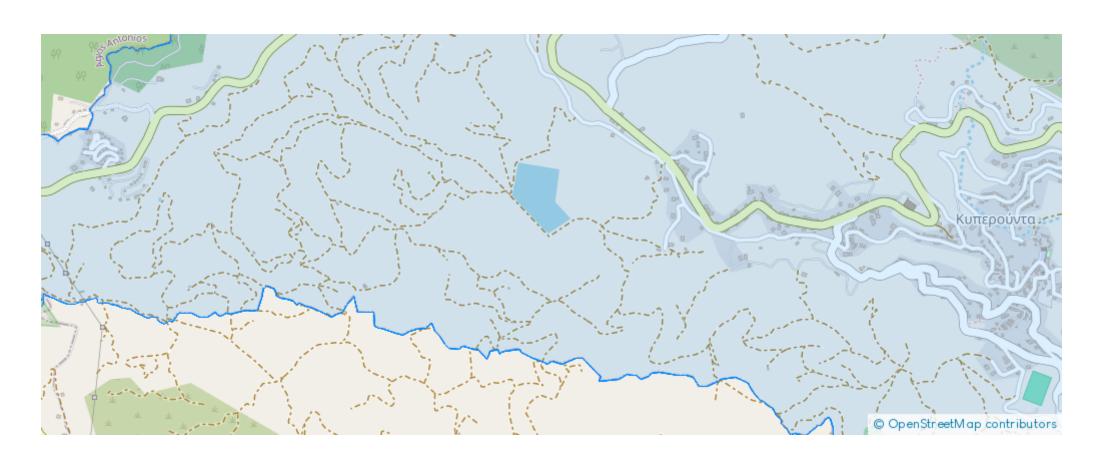

## Residential Field in Kyperounta Community Limassol

Limassol, Kyperounta-4876, Cyprus

**Offered at:** €39,000

**Estate ID:** 32861

**Ref:** al1413











Total plot's-land's area: 2007 m²



Available from: 2024-04-23



Offered at: 39,000



Type: Agricultural

The property is a residential field of 2,007sq.m. in total located in Kyperounta Community, Limassol. The nearest registered road is located approx. 17m and approx. 400m from the motorway. The property falls within Zone H2, with a building coefficient of 90%, coverage of 50%, and permission for 2 floors (8.3m) of construction. GPS coordinates: 34.941732, 32.977484...

## **Estate on map:**