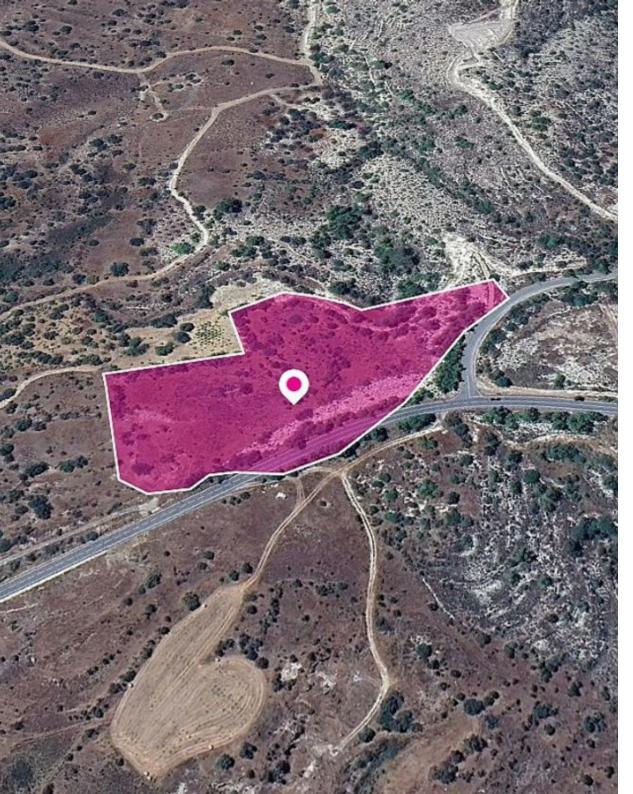

## **Share Residential Field Pentalia Paphos**

Paphos, Pentalia-8650, Cyprus

**Offered at:** € 42,000

**Estate ID:** 32887

**Ref:** al1394

Total plot's-land's area: 17726 m²

Available from: 2024-04-23

Offered at: 42,000

Type: Agricultura

Share of Residential field, extending to about 17.726 sq.m. in total. The share correspond to approximately 4.432 sq.m. Access to the field is via a registered road with a total frontage of approx. 78m The asset is located approx. 150m north-east of the New Pentalia village. The property falls within Zone H3, with a building coefficient of 60%, coverage of 35%, and permission for 2 floors (8.3m) of construction. GPS coordinates: 34.840336 32.605217...