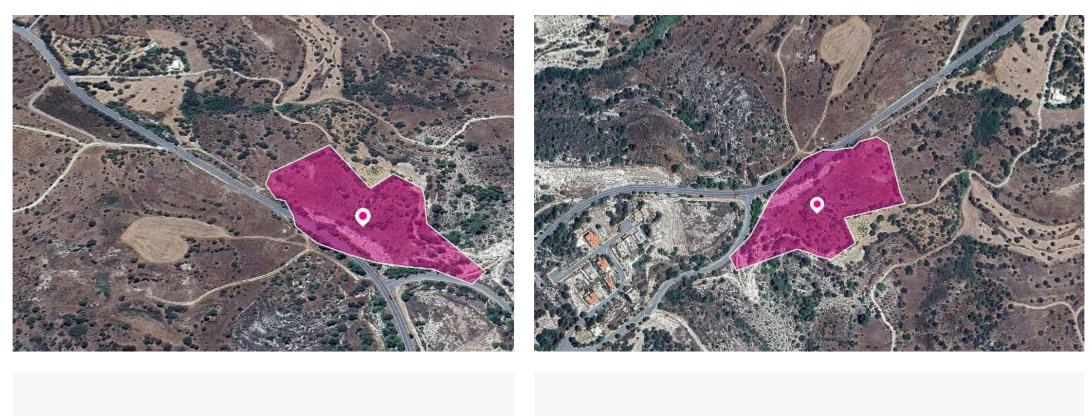

## **Share Residential Field Pentalia Paphos**

Paphos, Pentalia-8650, Cyprus

**Offered at:** € 42,000

**Estate ID:** 32887

**Ref:** al1394

Total plot's-land's area: 17726 m²

Available from: 2024-04-23

Offered at: 42,000

Type: Agricultura

Share of Residential field, extending to about 17.726 sq.m. in total. The share correspond to approximately 4.432 sq.m. Access to the field is via a registered road with a total frontage of approx. 78m The asset is located approx. 150m north-east of the New Pentalia village. The property falls within Zone H3, with a building coefficient of 60%, coverage of 35%, and permission for 2 floors (8.3m) of construction. GPS coordinates: 34.840336 32.605217...