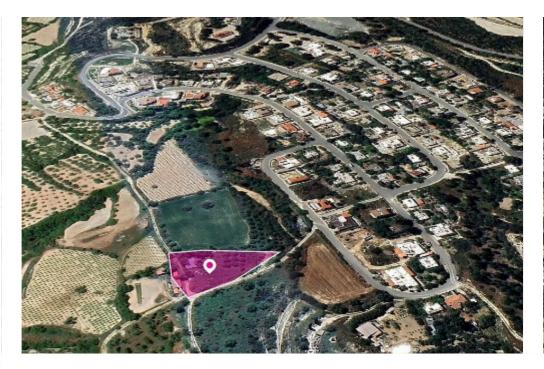

Type: **Agricultura**l

33% share of a residential field, extending to about 884 sq.m out of 2,676 sq.m. in total. The property has a flat surface. Access to the field is via a registration public road at its northern border with a frontage of approx. 80 m and to the east border with a frontage of approx. 50 m. The asset is located approx. 35 m from the centre of the Community. The property falls within Zone H2, with a building coefficient of 90%, coverage of 50%, and permission for 2 floors (8.3m) of construction. GPS coordinates: 34.913456 32.449687...