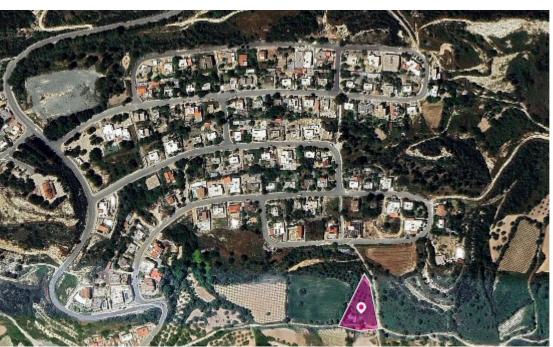

Type: **Agricultura**l

33% share of a residential field, extending to about 884 sq.m out of 2,676 sq.m. in total. The property has a flat surface. Access to the field is via a registration public road at its northern border with a frontage of approx. 80 m and to the east border with a frontage of approx. 50 m. The asset is located approx. 35 m from the centre of the Community. The property falls within Zone H2, with a building coefficient of 90%, coverage of 50%, and permission for 2 floors (8.3m) of construction. GPS coordinates: 34.913456 32.449687...