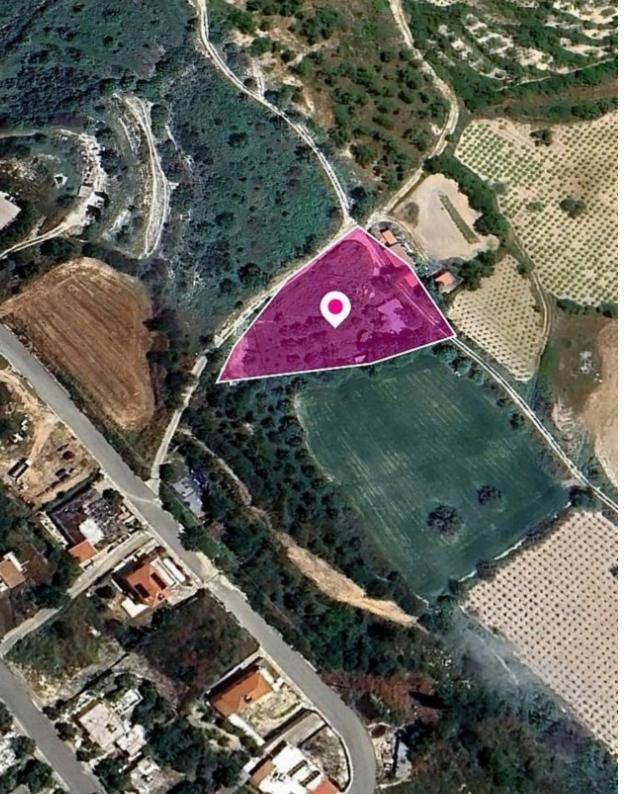

Type: **Agricultura**l

33% share of a residential field, extending to about 884 sq.m out of 2,676 sq.m. in total. The property has a flat surface. Access to the field is via a registration public road at its northern border with a frontage of approx. 80 m and to the east border with a frontage of approx. 50 m. The asset is located approx. 35 m from the centre of the Community. The property falls within Zone H2, with a building coefficient of 90%, coverage of 50%, and permission for 2 floors (8.3m) of construction. GPS coordinates: 34.913456 32.449687...