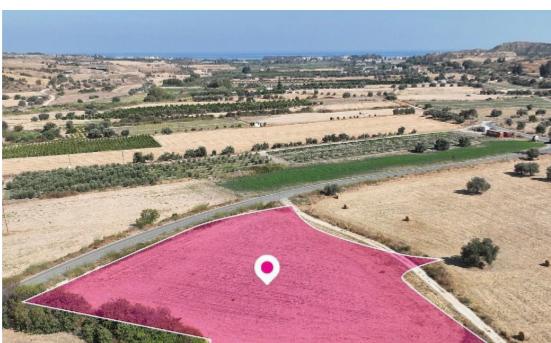

## Residential Field Chrysochou Paphos

Paphos, Chrysochou-8855, Cyprus

**Offered at:** € 174,000

**Estate ID:** 32897

**Ref:** al1388

Total plot's-land's area: 5650 m²

Available from: 2024-04-23

Offered at: 174,00

Type: Agricultura

Residential field, extending to about 5,650 sq.m. in total. Access to the plot is via a registered road with a total frontage on approx. 95m The asset is located approx. 625 m west of main road Paphos - Polis Chrysochous and about 325 m west of the community's traditional square. The property falls within Zone ??6, with a building coefficient of 90%, coverage of 50%, and permission for 2 floors (10m) of construction. GPS coordinates: 35.003848 32.435331...