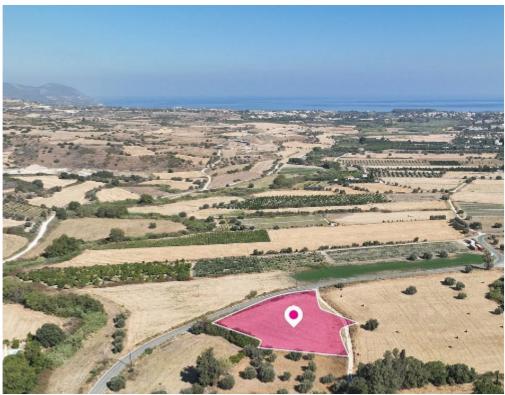

## Residential Field Chrysochou Paphos

Paphos, Chrysochou-8855, Cyprus

**Offered at:** € 174,000

**Estate ID:** 32897

**Ref:** al1388

Total plot's-land's area: 5650 m²

Available from: 2024-04-23

Offered at: 174,00

Type: Agricultura

Residential field, extending to about 5,650 sq.m. in total. Access to the plot is via a registered road with a total frontage on approx. 95m The asset is located approx. 625 m west of main road Paphos - Polis Chrysochous and about 325 m west of the community's traditional square. The property falls within Zone ??6, with a building coefficient of 90%, coverage of 50%, and permission for 2 floors (10m) of construction. GPS coordinates: 35.003848 32.435331...