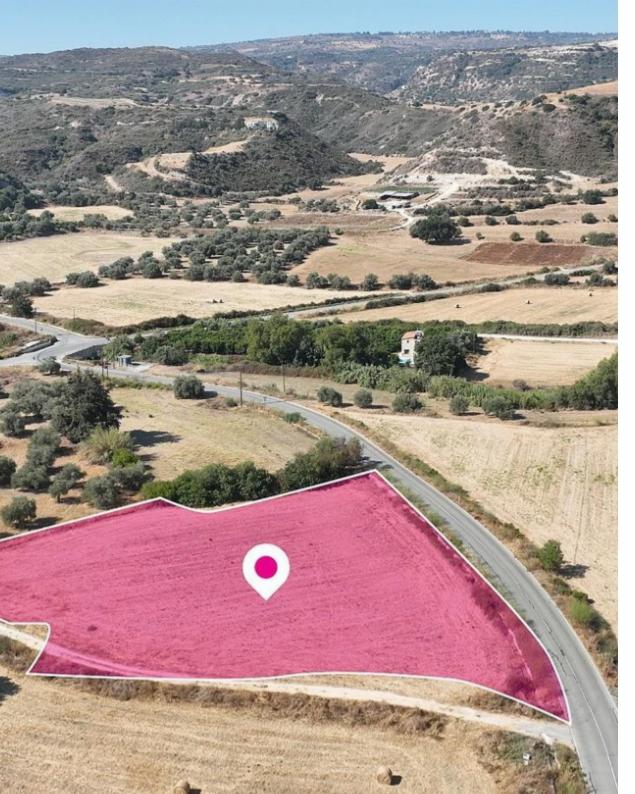

## Residential Field Chrysochou Paphos

Paphos, Chrysochou-8855, Cyprus

**Offered at:** € 174,000

**Estate ID:** 32897

**Ref:** al1388

Total plot's-land's area: 5650 m²

Available from: 2024-04-23

Offered at: 174,00

Type: Agricultura

Residential field, extending to about 5,650 sq.m. in total. Access to the plot is via a registered road with a total frontage on approx. 95m The asset is located approx. 625 m west of main road Paphos - Polis Chrysochous and about 325 m west of the community's traditional square. The property falls within Zone ??6, with a building coefficient of 90%, coverage of 50%, and permission for 2 floors (10m) of construction. GPS coordinates: 35.003848 32.435331...