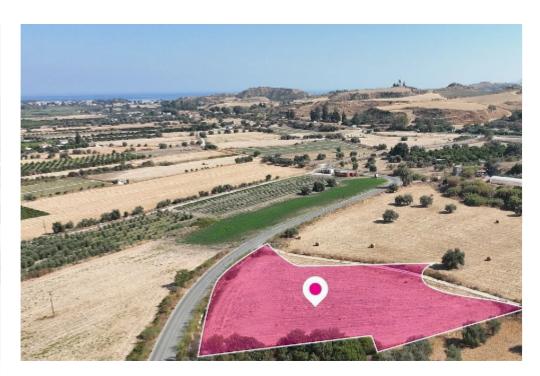

## Residential Field Chrysochou Paphos

Paphos, Chrysochou-8855, Cyprus

**Offered at:** € 174,000

**Estate ID:** 32897

**Ref:** al1388

Total plot's-land's area: 5650 m²

Available from: 2024-04-23

Offered at: 174,00

Type: Agricultura

Residential field, extending to about 5,650 sq.m. in total. Access to the plot is via a registered road with a total frontage on approx. 95m The asset is located approx. 625 m west of main road Paphos - Polis Chrysochous and about 325 m west of the community's traditional square. The property falls within Zone ??6, with a building coefficient of 90%, coverage of 50%, and permission for 2 floors (10m) of construction. GPS coordinates: 35.003848 32.435331...