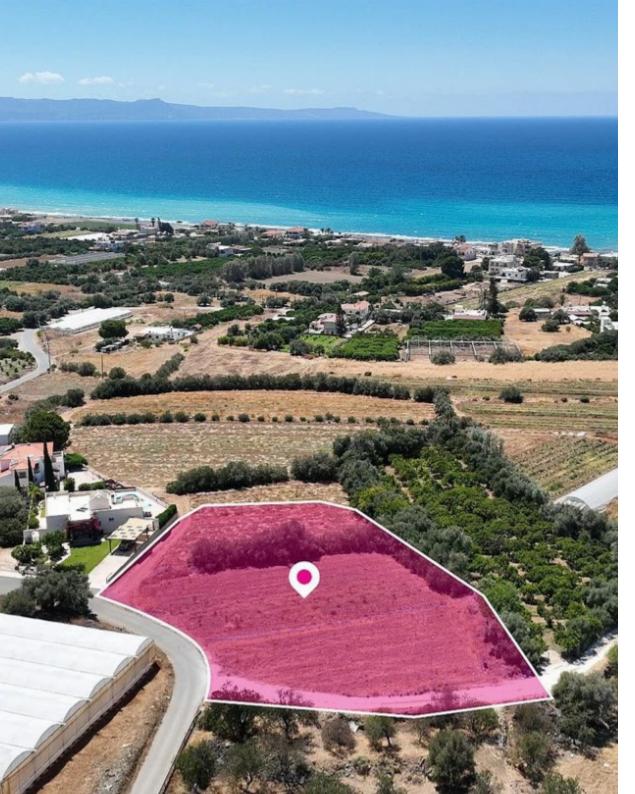

## Residential field in Agia Marina Chrysochous Paphos

Paphos, Agia-Marina-Chrysochous-8881, Cyprus

**Offered at:** € 139,000

**Estate ID:** 32899

**Ref:** al1387

Total plot's-land's area: 3011 m²

Available from: 2024-04-23

Offered at: 139,00

Type: **Agricultura**l

Residential field, extending to about 3.011 sq.m. in total. The property is rectangularly shaped with a flat surface. Access to the plot is via a registered road with total frontage of approx.37m The asset is located approx. 600 m east of the coast The property falls within Zone H2, with a building coefficient of 90%, coverage of 50%, and permission for 2 floors (8.3m) of construction. location Coordinates: 35.11593814,32.51717902...