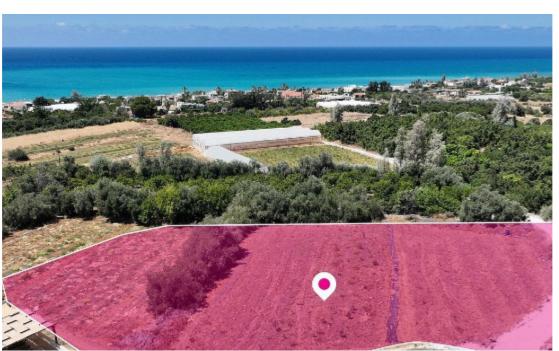

## Residential field in Agia Marina Chrysochous Paphos

Paphos, Agia-Marina-Chrysochous-8881, Cyprus

**Offered at:** € 139,000

**Estate ID:** 32899

**Ref:** al1387

Total plot's-land's area: 3011 m²

Available from: 2024-04-23

Offered at: 139,00

Type: **Agricultura**l

Residential field, extending to about 3.011 sq.m. in total. The property is rectangularly shaped with a flat surface. Access to the plot is via a registered road with total frontage of approx.37m The asset is located approx. 600 m east of the coast The property falls within Zone H2, with a building coefficient of 90%, coverage of 50%, and permission for 2 floors (8.3m) of construction. location Coordinates: 35.11593814,32.51717902...