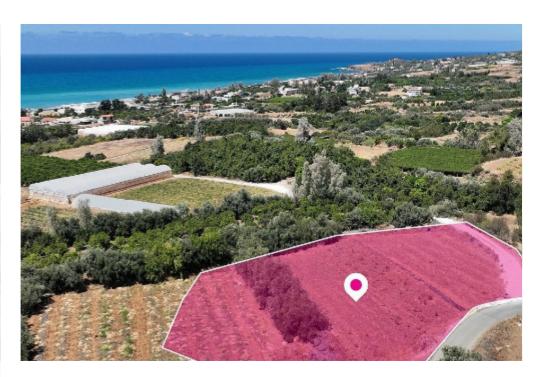

## Residential field in Agia Marina Chrysochous Paphos

Paphos, Agia-Marina-Chrysochous-8881, Cyprus

**Offered at:** € 139,000

**Estate ID:** 32899

**Ref:** al1387

Total plot's-land's area: 3011 m²

Available from: 2024-04-23

Offered at: 139,00

Type: **Agricultura**l

Residential field, extending to about 3.011 sq.m. in total. The property is rectangularly shaped with a flat surface. Access to the plot is via a registered road with total frontage of approx.37m The asset is located approx. 600 m east of the coast The property falls within Zone H2, with a building coefficient of 90%, coverage of 50%, and permission for 2 floors (8.3m) of construction. location Coordinates: 35.11593814,32.51717902...