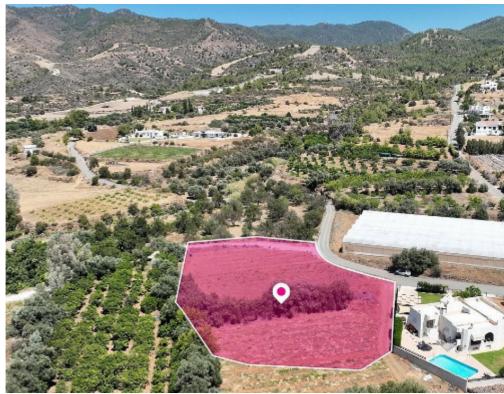

## Residential field in Agia Marina Chrysochous Paphos

Paphos, Agia-Marina-Chrysochous-8881, Cyprus

**Offered at:** € 139,000

**Estate ID:** 32899

**Ref:** al1387

Total plot's-land's area: 3011 m²

Available from: 2024-04-23

Offered at: 139,00

Type: **Agricultura**l

Residential field, extending to about 3.011 sq.m. in total. The property is rectangularly shaped with a flat surface. Access to the plot is via a registered road with total frontage of approx.37m The asset is located approx. 600 m east of the coast The property falls within Zone H2, with a building coefficient of 90%, coverage of 50%, and permission for 2 floors (8.3m) of construction. location Coordinates: 35.11593814,32.51717902...