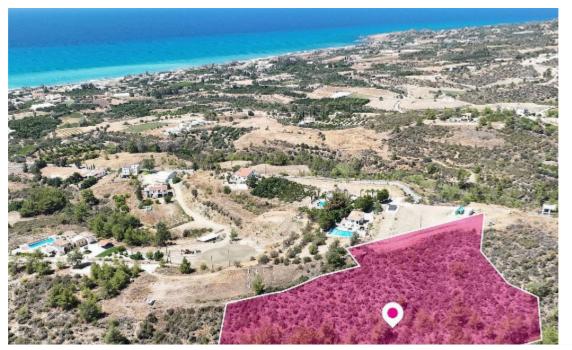

## **Paphos**

Paphos, Agia-Marina-Chrysochous-8881, Cyprus

Offered at: €78,000 Estate ID: 32901 Ref: al1385

Special protected zone field, extending to about 11,706 sq.m. in total. Access to the field is via a public foot path with total frontage of approx. 150m The asset is located approx. 1,2 km southeast of the village and 1,3 km east of the main road Argaka - Pomos and the coast line. The property falls within Zone Z1, with a building coefficient of 6%, coverage of 6%, and permission for 2 floors (8.3m) of construction. GPS coordinates: 35.114383396 32.52408772...

## Estate on map: