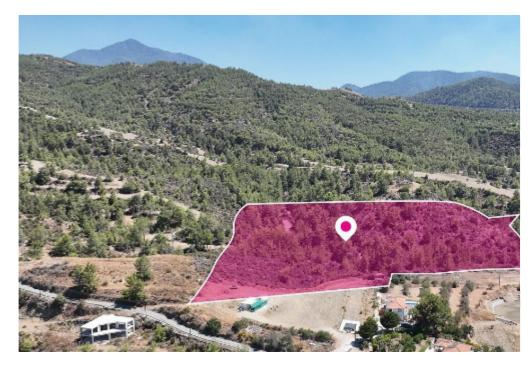

## **Paphos**

Paphos, Agia-Marina-Chrysochous-8881, Cyprus

Offered at: €78,000 Estate ID: 32901 Ref: al1385

Special protected zone field, extending to about 11,706 sq.m. in total. Access to the field is via a public foot path with total frontage of approx. 150m The asset is located approx. 1,2 km southeast of the village and 1,3 km east of the main road Argaka - Pomos and the coast line. The property falls within Zone Z1, with a building coefficient of 6%, coverage of 6%, and permission for 2 floors (8.3m) of construction. GPS coordinates: 35.114383396 32.52408772...

## Estate on map: