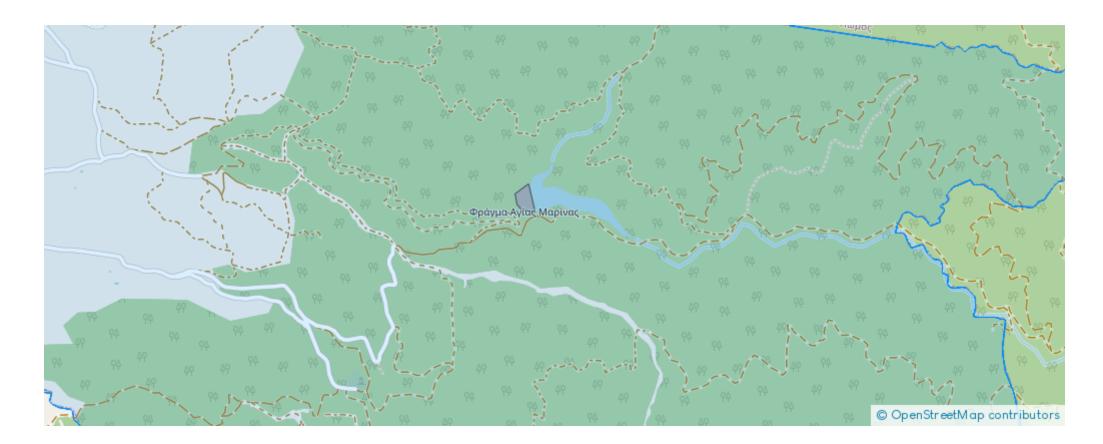

## Field Agia Marina Chrysochous

## **Paphos**

Paphos, Agia-Marina-Chrysochous-8881, Cyprus

Offered at: €78,000 Estate ID: 32901 Ref: al1385

















Special protected zone field, extending to about 11,706 sq.m. in total. Access to the field is via a public foot path with total frontage of approx. 150m The asset is located approx. 1,2 km southeast of the village and 1,3 km east of the main road Argaka - Pomos and the coast line. The property falls within Zone Z1, with a building coefficient of 6%, coverage of 6%, and permission for 2 floors (8.3m) of construction. GPS coordinates: 35.114383396 32.52408772...

## Estate on map: