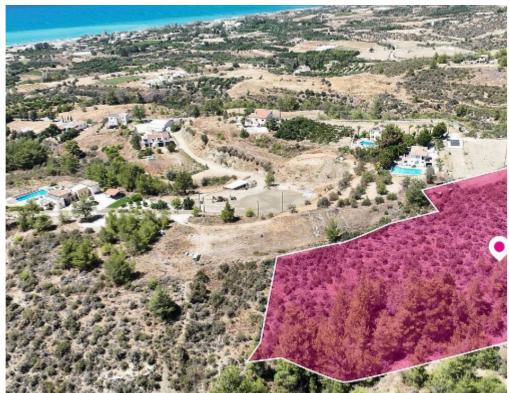

## **Paphos**

Paphos, Agia-Marina-Chrysochous-8881, Cyprus

Offered at: €78,000 Estate ID: 32901 Ref: al1385

Special protected zone field, extending to about 11,706 sq.m. in total. Access to the field is via a public foot path with total frontage of approx. 150m The asset is located approx. 1,2 km southeast of the village and 1,3 km east of the main road Argaka - Pomos and the coast line. The property falls within Zone Z1, with a building coefficient of 6%, coverage of 6%, and permission for 2 floors (8.3m) of construction. GPS coordinates: 35.114383396 32.52408772...

## Estate on map: