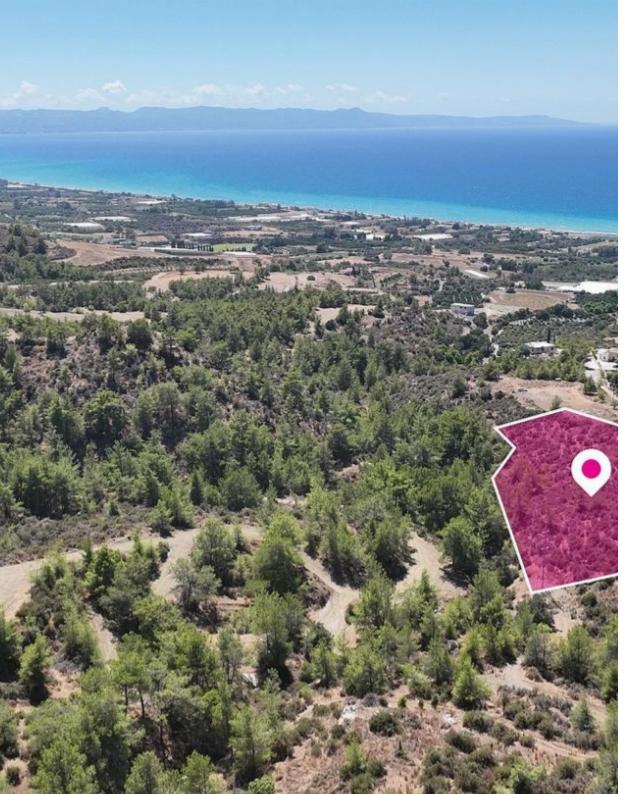

## **Paphos**

Paphos, Agia-Marina-Chrysochous-8881, Cyprus

Offered at: €78,000 Estate ID: 32901 Ref: al1385

Special protected zone field, extending to about 11,706 sq.m. in total. Access to the field is via a public foot path with total frontage of approx. 150m The asset is located approx. 1,2 km southeast of the village and 1,3 km east of the main road Argaka - Pomos and the coast line. The property falls within Zone Z1, with a building coefficient of 6%, coverage of 6%, and permission for 2 floors (8.3m) of construction. GPS coordinates: 35.114383396 32.52408772...

## Estate on map: