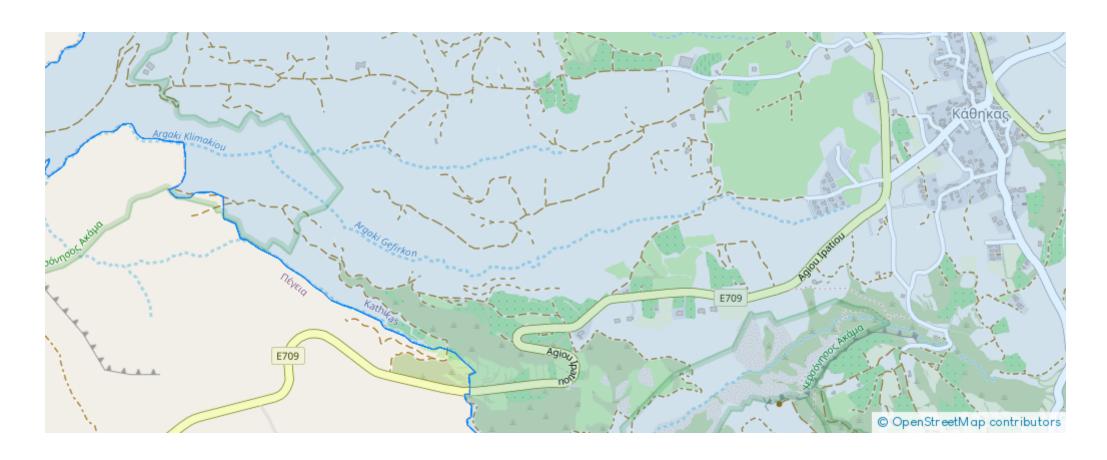

## Residential Field Kathikas Paphos

Paphos, Kathikas-8573, Cyprus

**Offered at:** €111,000

**Estate ID:** 32905

**Ref:** al1383











Total plot's-land's area: 5352 m<sup>2</sup>



Available from: 2024-04-23



Offered at: 111,00



Type: Agricultura

Residential field, extending to about 5,352 sq.m. in total. The asset is located approx. 600 m west of the community's traditional square and about 625 m north of the road Kathikas - Peyia. The property falls within Zone ??10?, with a building coefficient of 30%, coverage of 20%, and permission for 2 floors (7m) of construction.. GPS coordinates: 34.91271772 32.41802696...

## **Estate on map:**