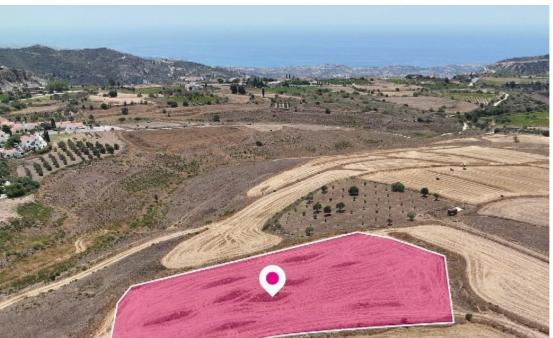

## Residential Field Kathikas Paphos

Paphos, Kathikas-8573, Cyprus

**Offered at:** €111,000

**Estate ID:** 32905

**Ref:** al1383

Total plot's-land's area: 5352 m<sup>2</sup>

Available from: 2024-04-23

Offered at: 111,00

Type: Agricultura

Residential field, extending to about 5,352 sq.m. in total. The asset is located approx. 600 m west of the community's traditional square and about 625 m north of the road Kathikas - Peyia. The property falls within Zone ??10?, with a building coefficient of 30%, coverage of 20%, and permission for 2 floors (7m) of construction.. GPS coordinates: 34.91271772 32.41802696...