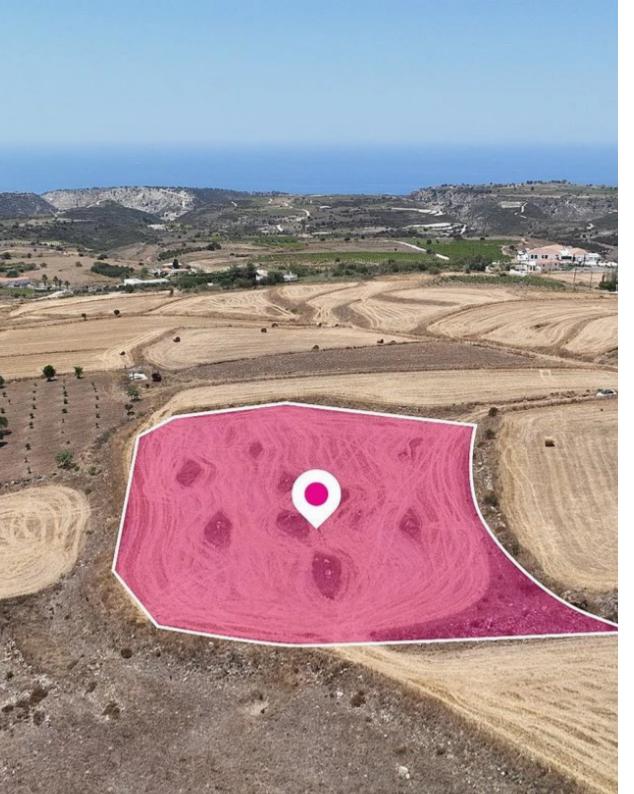

## Residential Field Kathikas Paphos

Paphos, Kathikas-8573, Cyprus

**Offered at:** €111,000

**Estate ID:** 32905

**Ref:** al1383

Total plot's-land's area: 5352 m<sup>2</sup>

Available from: 2024-04-23

Offered at: 111,00

Type: Agricultura

Residential field, extending to about 5,352 sq.m. in total. The asset is located approx. 600 m west of the community's traditional square and about 625 m north of the road Kathikas - Peyia. The property falls within Zone ??10?, with a building coefficient of 30%, coverage of 20%, and permission for 2 floors (7m) of construction.. GPS coordinates: 34.91271772 32.41802696...