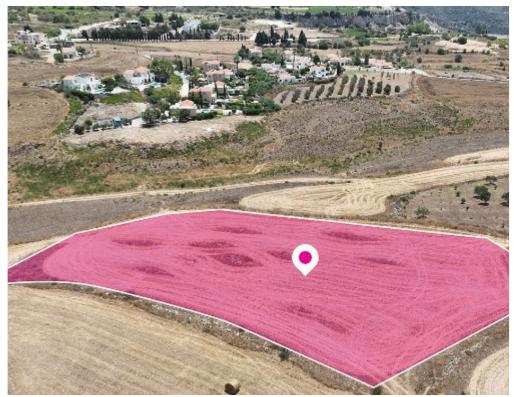

## Residential Field Kathikas Paphos

Paphos, Kathikas-8573, Cyprus

**Offered at:** €111,000

**Estate ID:** 32905

**Ref:** al1383

Total plot's-land's area: 5352 m<sup>2</sup>

Available from: 2024-04-23

Offered at: 111,00

Type: Agricultura

Residential field, extending to about 5,352 sq.m. in total. The asset is located approx. 600 m west of the community's traditional square and about 625 m north of the road Kathikas - Peyia. The property falls within Zone ??10?, with a building coefficient of 30%, coverage of 20%, and permission for 2 floors (7m) of construction.. GPS coordinates: 34.91271772 32.41802696...