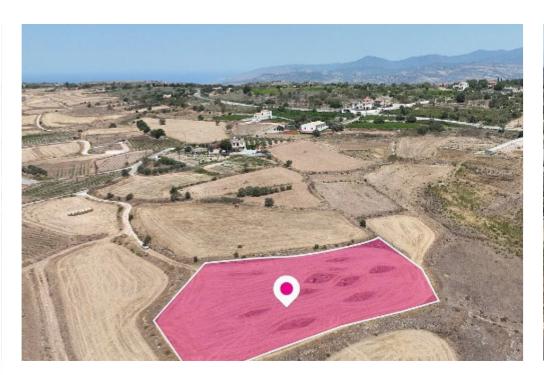

## Residential Field Kathikas Paphos

Paphos, Kathikas-8573, Cyprus

**Offered at:** €111,000

**Estate ID:** 32905

**Ref:** al1383

Total plot's-land's area: 5352 m<sup>2</sup>

Available from: 2024-04-23

Offered at: 111,00

Type: Agricultura

Residential field, extending to about 5,352 sq.m. in total. The asset is located approx. 600 m west of the community's traditional square and about 625 m north of the road Kathikas - Peyia. The property falls within Zone ??10?, with a building coefficient of 30%, coverage of 20%, and permission for 2 floors (7m) of construction.. GPS coordinates: 34.91271772 32.41802696...