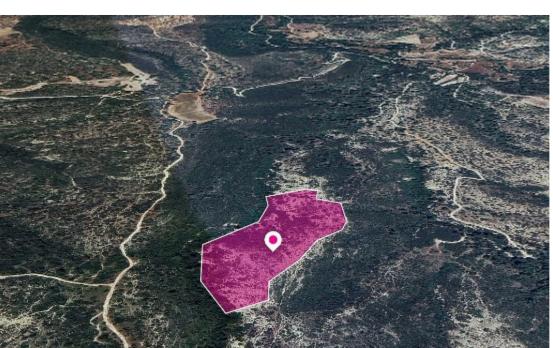

## Field in Platanisteia Community Limassol

Limassol, Platanisteia-4605, Cyprus

**Offered at:** €18,000

**Estate ID:** 32919

**Ref:** al1376

Total plot's-land's area: 45820 m²

Available from: 2024-04-23

Offered at: **18,000** 

Type: Agricultura

The property is a Special protection field of 45,820sq.m. in total located in Platanisteia Community, Limassol. The asset is located 1.5km(approx.) of the road Alektora - Agios Thomas 2,2km(approx.) northwest of the village centre. The property falls within Zone Z1, with a building coefficient of 6%, coverage of 6%, and permission for 2 floors (8.3m) of construction. GPS coordinates: 34.727199, 32.689436...