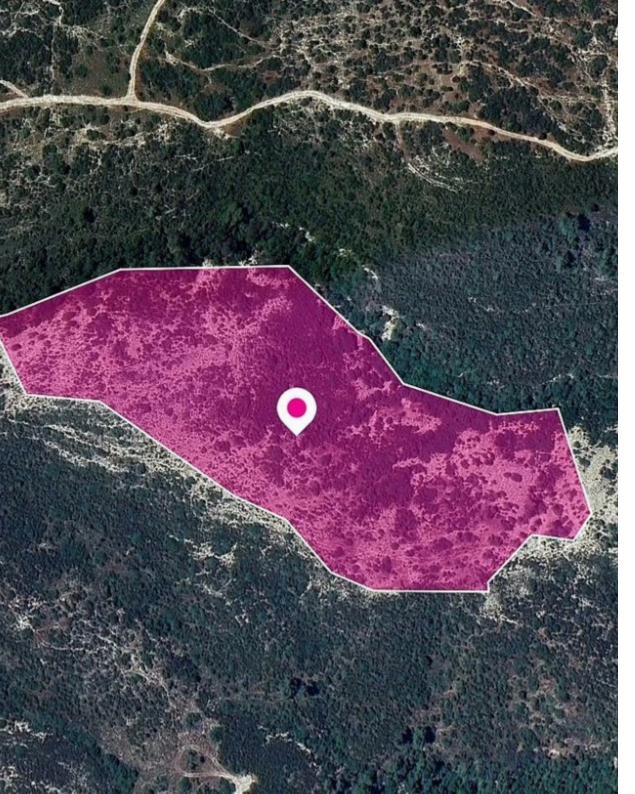

## Field in Platanisteia Community Limassol

Limassol, Platanisteia-4605, Cyprus

**Offered at:** €18,000

**Estate ID:** 32919

**Ref:** al1376

Total plot's-land's area: 45820 m²

Available from: 2024-04-23

Offered at: **18,000** 

Type: Agricultura

The property is a Special protection field of 45,820sq.m. in total located in Platanisteia Community, Limassol. The asset is located 1.5km(approx.) of the road Alektora - Agios Thomas 2,2km(approx.) northwest of the village centre. The property falls within Zone Z1, with a building coefficient of 6%, coverage of 6%, and permission for 2 floors (8.3m) of construction. GPS coordinates: 34.727199, 32.689436...