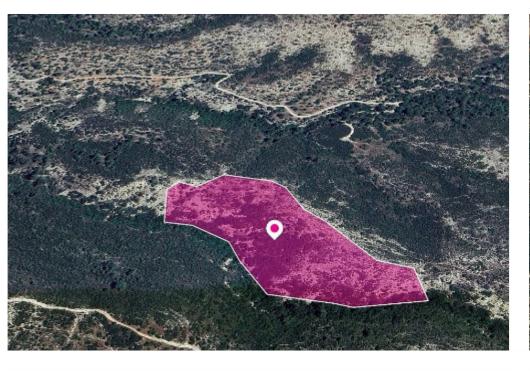

## Field in Platanisteia Community Limassol

Limassol, Platanisteia-4605, Cyprus

**Offered at:** €18,000

**Estate ID:** 32919

**Ref:** al1376

Total plot's-land's area: 45820 m²

Available from: 2024-04-23

Offered at: **18,000** 

Type: Agricultura

The property is a Special protection field of 45,820sq.m. in total located in Platanisteia Community, Limassol. The asset is located 1.5km(approx.) of the road Alektora - Agios Thomas 2,2km(approx.) northwest of the village centre. The property falls within Zone Z1, with a building coefficient of 6%, coverage of 6%, and permission for 2 floors (8.3m) of construction. GPS coordinates: 34.727199, 32.689436...