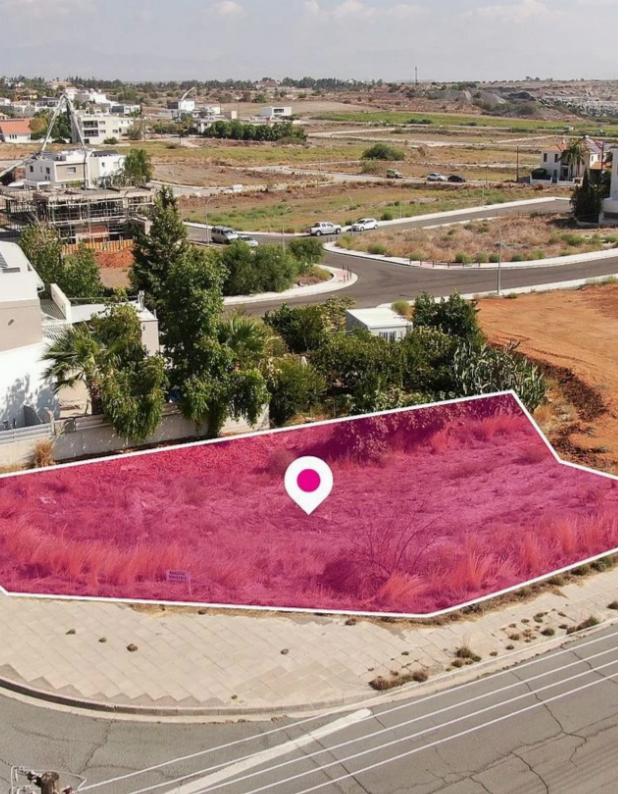

## **Residential Plot in Dali Nicosia**

Nicosia, Dali-Ilioupolis-2546, Cyprus

**Offered at:** €114,000

**Estate ID:** 33145

**Ref:** al1222

Total plot's-land's area: 632 m<sup>2</sup>

Available from: 2024-04-23

Offered at: 114,00

Type: Residentia

The property is a Residential plot extending to about 632 sq.m. in total and has access via 2 registered roads with total frontage of approx. 45m. The asset is located approx. 1.4km from the Nicosia-Limassol motorway and falls within Zone ??6, with a building coefficient of 90%, coverage of 50%, and permission for 2 floors (10m) of construction....

## **Estate on map:**