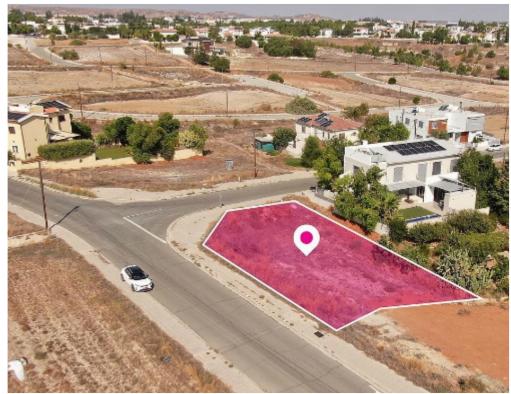

## **Residential Plot in Dali Nicosia**

Nicosia, Dali-Ilioupolis-2546, Cyprus

**Offered at:** €114,000

**Estate ID:** 33145

**Ref:** al1222

Total plot's-land's area: 632 m<sup>2</sup>

Available from: 2024-04-23

Offered at: 114,00

Type: Residentia

The property is a Residential plot extending to about 632 sq.m. in total and has access via 2 registered roads with total frontage of approx. 45m. The asset is located approx. 1.4km from the Nicosia-Limassol motorway and falls within Zone ??6, with a building coefficient of 90%, coverage of 50%, and permission for 2 floors (10m) of construction....

## **Estate on map:**