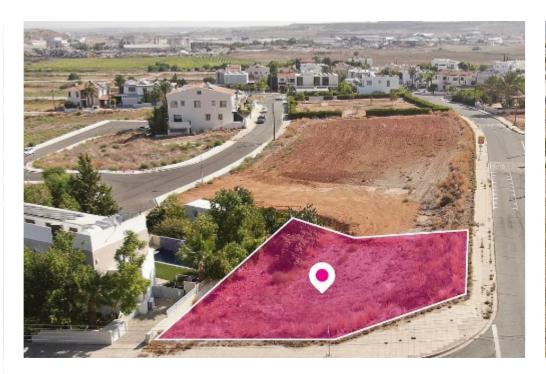

## **Residential Plot in Dali Nicosia**

Nicosia, Dali-Ilioupolis-2546, Cyprus

**Offered at:** €114,000

**Estate ID:** 33145

**Ref:** al1222

Total plot's-land's area: 632 m<sup>2</sup>

Available from: 2024-04-23

Offered at: 114,00

Type: Residentia

The property is a Residential plot extending to about 632 sq.m. in total and has access via 2 registered roads with total frontage of approx. 45m. The asset is located approx. 1.4km from the Nicosia-Limassol motorway and falls within Zone ??6, with a building coefficient of 90%, coverage of 50%, and permission for 2 floors (10m) of construction....

## **Estate on map:**