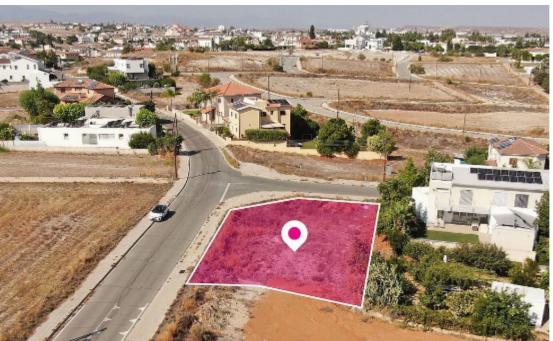

## **Residential Plot in Dali Nicosia**

Nicosia, Dali-Ilioupolis-2546, Cyprus

**Offered at:** €114,000

**Estate ID:** 33145

**Ref:** al1222

Total plot's-land's area: 632 m<sup>2</sup>

Available from: 2024-04-23

Offered at: 114,00

Type: Residentia

The property is a Residential plot extending to about 632 sq.m. in total and has access via 2 registered roads with total frontage of approx. 45m. The asset is located approx. 1.4km from the Nicosia-Limassol motorway and falls within Zone ??6, with a building coefficient of 90%, coverage of 50%, and permission for 2 floors (10m) of construction....

## **Estate on map:**