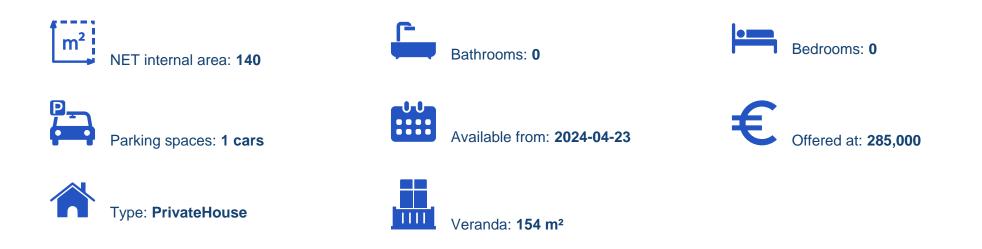

## **House Nea Dimmata Paphos**

Paphos, Nea-Dimmata-8880, Cyprus

Offered at: €285,000 Estate ID: 33177 Ref: al1181

Two-storey house within a residential field extending to about 837 sqm. Access to the field is via a registered road with total frontage of approx.44m. . The ground floor of the complete house is comprised of an open plan living/dining room with a fireplace and a kitchen area as well as a guest bathroom and terraces. The 1st floor comprises of 2 bedrooms, one of which is ensuite , a bathroom and terraces. Externally the house offers a private swimming pool, front and back landscaped garden, storage area and a covered parking space Distribution agreement in place. The asset is located approx. 350m from the main road and approx. 400m from the sea. GPS coordinates: 35.13975400 32.525435...