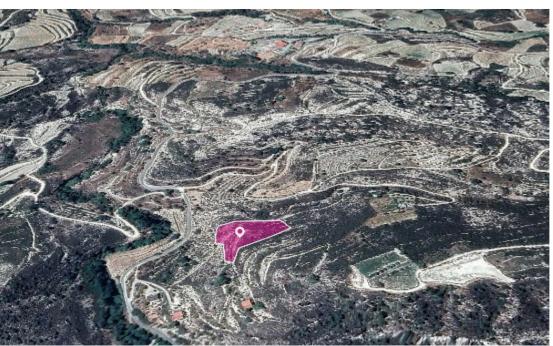

## Agricultural Field Omodos Limassol

Limassol, Omodos-4760, Cyprus

**Offered at:** €5,000

**Estate ID:** 33272

**Ref:** al1036

Total plot's-land's area: **5017 m**<sup>2</sup>

Available from: 2024-04-23

Offered at: 5,000

Type: Agricultura

Agricultural field, extending to about 5,017sq.m. in total. Access to the field can be gained via a right of way. The asset is located approx. 40m northwest of the old road Omodos with Mandria. The property falls within Zone ?3, with a building coefficient of 10%, coverage of 10%, and permission for 2 floors (8.3m) of construction. GPS coordinates: 34.858974 32.818311...