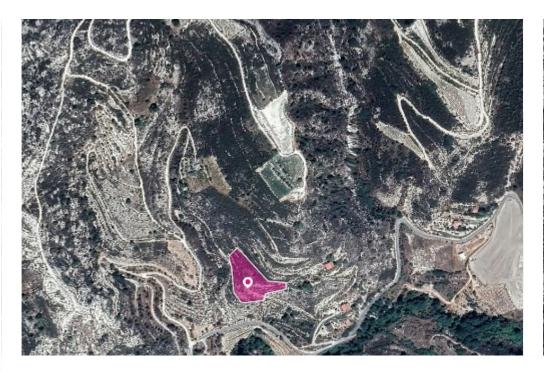

## Agricultural Field Omodos Limassol

Limassol, Omodos-4760, Cyprus

**Offered at:** €5,000

**Estate ID:** 33272

**Ref:** al1036

Total plot's-land's area: **5017 m**<sup>2</sup>

Available from: 2024-04-23

Offered at: 5,000

Type: Agricultura

Agricultural field, extending to about 5,017sq.m. in total. Access to the field can be gained via a right of way. The asset is located approx. 40m northwest of the old road Omodos with Mandria. The property falls within Zone ?3, with a building coefficient of 10%, coverage of 10%, and permission for 2 floors (8.3m) of construction. GPS coordinates: 34.858974 32.818311...