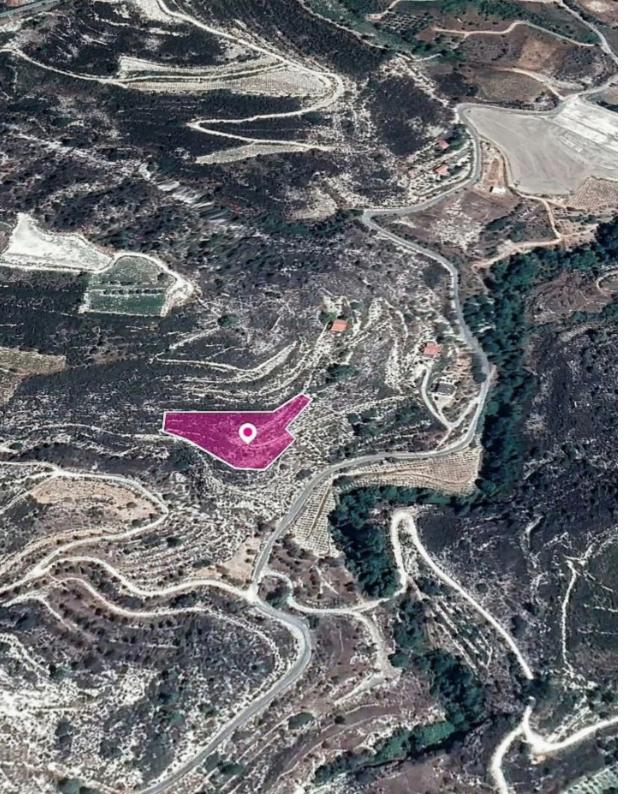

## Agricultural Field Omodos Limassol

Limassol, Omodos-4760, Cyprus

**Offered at:** €5,000

**Estate ID:** 33272

**Ref:** al1036

Total plot's-land's area: **5017 m**<sup>2</sup>

Available from: 2024-04-23

Offered at: 5,000

Type: Agricultura

Agricultural field, extending to about 5,017sq.m. in total. Access to the field can be gained via a right of way. The asset is located approx. 40m northwest of the old road Omodos with Mandria. The property falls within Zone ?3, with a building coefficient of 10%, coverage of 10%, and permission for 2 floors (8.3m) of construction. GPS coordinates: 34.858974 32.818311...