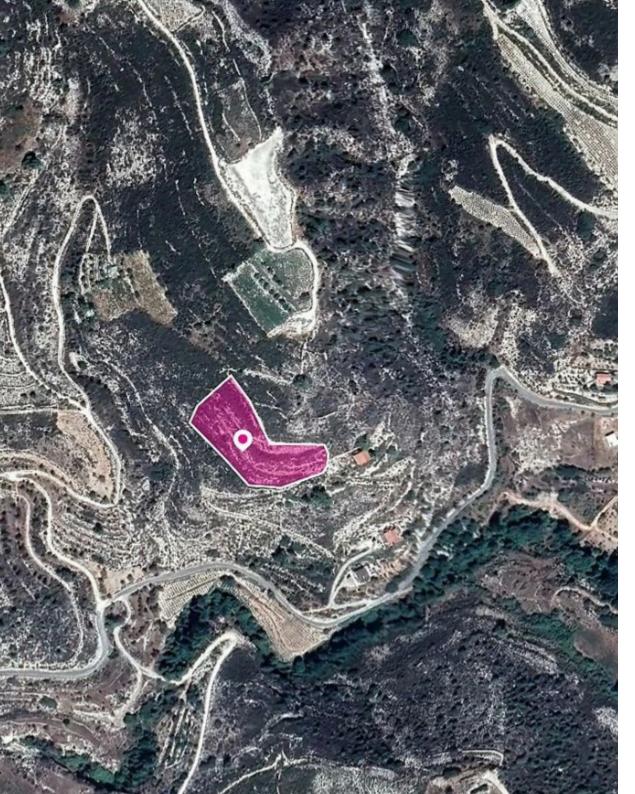

## Agricultural field in Omodos Limassol

Limassol, Omodos-4760, Cyprus

**Offered at:** € 6,000

**Estate ID:** 33273

**Ref:** al1035

Total plot's-land's area: **5352 m**<sup>2</sup>

Available from: 2024-04-23

Offered at: 6,000

Type: Agricultural

Agricultural field, extending to about 5.352 sq.m. in total. Access to the field is via a right of way. The asset is located approx. 40m northwest of the old road Omodos with Mandria. The property falls within Zone ?3, with a building coefficient of 10%, coverage of 10%, and permission for 2 floors (8.3m) of construction. Location coordinates: 34.859380, 32.818406...