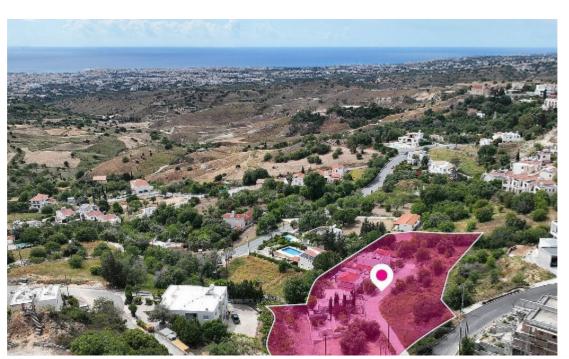

## **Share Field in Armou Paphos**

Paphos, Armou-8522, Cyprus

**Offered at:** €191,000

**Estate ID:** 33282

**Ref:** al1026

Total plot's-land's area: 4548 m²

Available from: 2024-04-23

Offered at: 191,00

Type: Agricultura

74% share of a residential field, extending to about 4.548 sq.m. in total. Access to the field is via a registered road with total frontage of approx. 45 m The asset is located approx. 500m south-west of Armou community centre The property falls within Zone H3, with a building coefficient of 60%, coverage of 35%, and permission for 2 floors (8.3m) of construction. Location Coordinates: 34.795173, 32.483211...

## **Estate on map:**