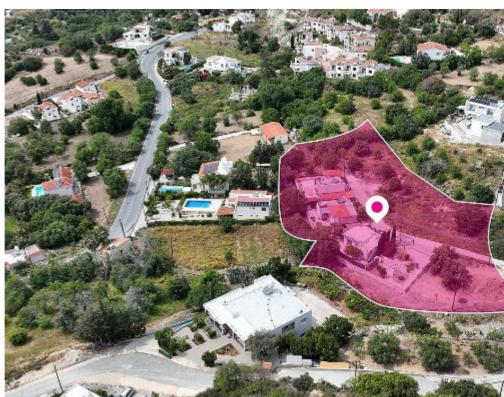

## **Share Field in Armou Paphos**

Paphos, Armou-8522, Cyprus

**Offered at:** €191,000

**Estate ID:** 33282

**Ref:** al1026

Total plot's-land's area: 4548 m²

Available from: 2024-04-23

Offered at: 191,00

Type: Agricultura

74% share of a residential field, extending to about 4.548 sq.m. in total. Access to the field is via a registered road with total frontage of approx. 45 m The asset is located approx. 500m south-west of Armou community centre The property falls within Zone H3, with a building coefficient of 60%, coverage of 35%, and permission for 2 floors (8.3m) of construction. Location Coordinates: 34.795173, 32.483211...

## **Estate on map:**