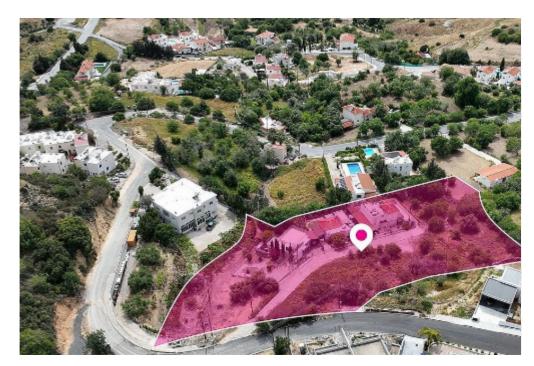

## **Share Field in Armou Paphos**

Paphos, Armou-8522, Cyprus

**Offered at:** €191,000

**Estate ID:** 33282

**Ref:** al1026

Total plot's-land's area: 4548 m²

Available from: 2024-04-23

Offered at: 191,00

Type: Agricultura

74% share of a residential field, extending to about 4.548 sq.m. in total. Access to the field is via a registered road with total frontage of approx. 45 m The asset is located approx. 500m south-west of Armou community centre The property falls within Zone H3, with a building coefficient of 60%, coverage of 35%, and permission for 2 floors (8.3m) of construction. Location Coordinates: 34.795173, 32.483211...

## **Estate on map:**