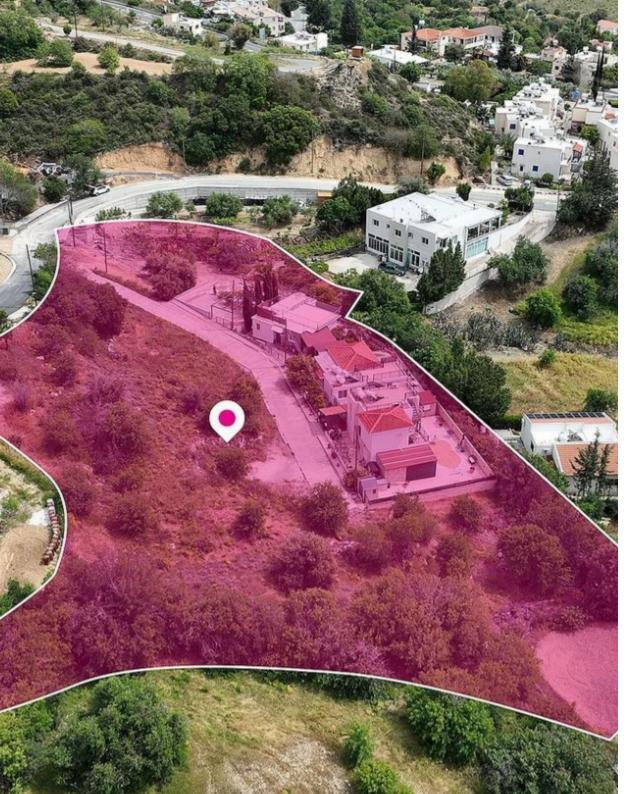

## **Share Field in Armou Paphos**

Paphos, Armou-8522, Cyprus

**Offered at:** €191,000

**Estate ID:** 33282

**Ref:** al1026

Total plot's-land's area: 4548 m²

Available from: 2024-04-23

Offered at: 191,00

Type: Agricultura

74% share of a residential field, extending to about 4.548 sq.m. in total. Access to the field is via a registered road with total frontage of approx. 45 m The asset is located approx. 500m south-west of Armou community centre The property falls within Zone H3, with a building coefficient of 60%, coverage of 35%, and permission for 2 floors (8.3m) of construction. Location Coordinates: 34.795173, 32.483211...

## **Estate on map:**