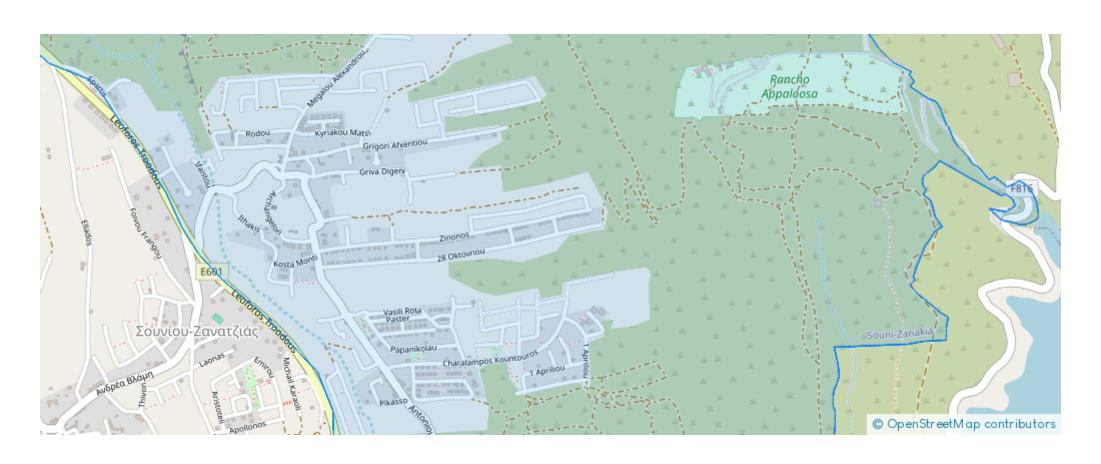

## **Shared Field Souni Zanakia Limassol**

Limassol, Souni-4717, Cyprus

**Offered at:** € 125,000

**Estate ID:** 33306

**Ref:** al1000





Total plot's-land's area: 32052 m²



Available from: 2024-04-23



Offered at: 125,00



Type: Residentia

21,74% share of a residential field, extending to about 6,968 out of 32,052 sq.m. in total. Access to the field is via a registered road which is facing the south side of the property. Total frontage is approximately 90m.. The asset is located approx. 1.2 km north of the main road SouniKyvides and 1.2 km south of Pano Kyvides village. The property falls within Zone H7, with a building coefficient of 15%, coverage of 15%, and permission for 2 floors (8.3m) of construction. GPS coordinates: 34.745165 32.875514...

## **Estate on map:**