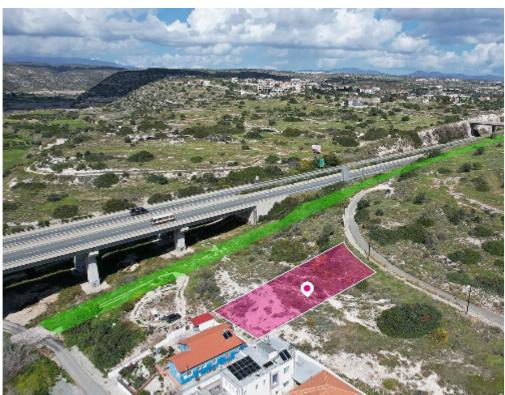

## **Residential Plot Erimi Limassol**

Limassol, Erimi-4630 , Cyprus

**Offered at:** € 90,000

**Estate ID:** 33322

**Ref:** al960

Total plot's-land's area: **887** m<sup>2</sup>

Available from: 2024-04-23

Offered at: 90,000

Type: Residentia

Residential plot, extending to about 887 sq.m. in total. Access to the plot is via a registered road with total frontage of approx. 22m. Located 30m from the Limassol-Paphos motorway. The property falls within Zone H3, with a building coefficient of 60%, coverage of 35%, and permission for 2 floors (8.3m) of construction. GPS coordinates: 34.685672 32.913693...

## **Estate on map:**