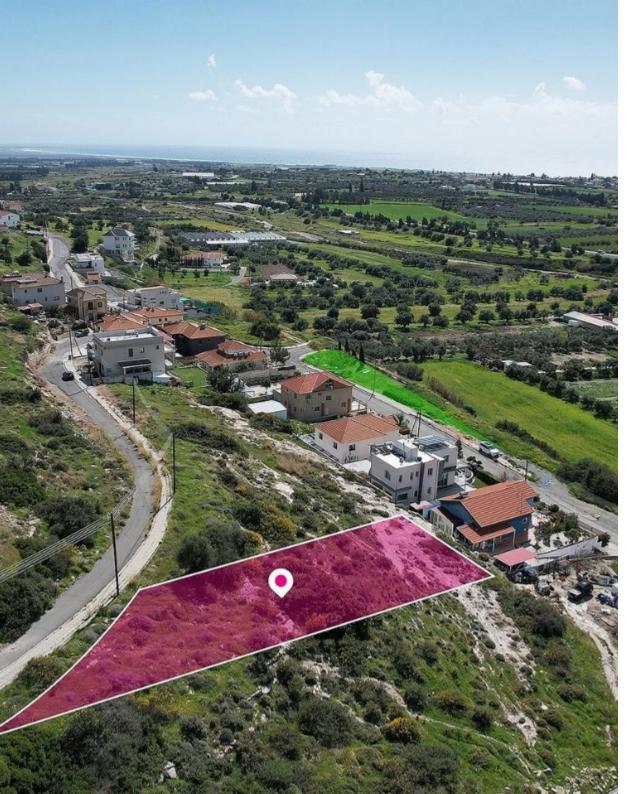

## **Residential Plot Erimi Limassol**

Limassol, Erimi-4630 , Cyprus

**Offered at:** € 90,000

**Estate ID:** 33322

**Ref:** al960

Total plot's-land's area: **887** m<sup>2</sup>

Available from: 2024-04-23

Offered at: 90,000

Type: Residentia

Residential plot, extending to about 887 sq.m. in total. Access to the plot is via a registered road with total frontage of approx. 22m. Located 30m from the Limassol-Paphos motorway. The property falls within Zone H3, with a building coefficient of 60%, coverage of 35%, and permission for 2 floors (8.3m) of construction. GPS coordinates: 34.685672 32.913693...

## **Estate on map:**