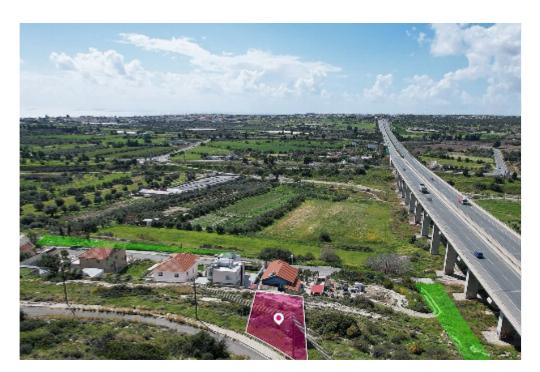

## **Residential Plot Erimi Limassol**

Limassol, Erimi-4630 , Cyprus

**Offered at:** € 90,000

**Estate ID:** 33322

**Ref:** al960

Total plot's-land's area: **887** m<sup>2</sup>

Available from: 2024-04-23

Offered at: 90,000

Type: Residentia

Residential plot, extending to about 887 sq.m. in total. Access to the plot is via a registered road with total frontage of approx. 22m. Located 30m from the Limassol-Paphos motorway. The property falls within Zone H3, with a building coefficient of 60%, coverage of 35%, and permission for 2 floors (8.3m) of construction. GPS coordinates: 34.685672 32.913693...

## **Estate on map:**