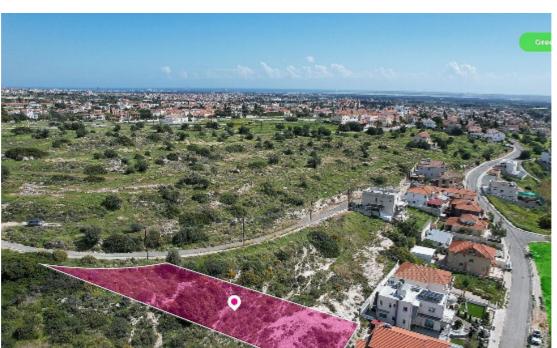

## **Residential Plot Erimi Limassol**

Limassol, Erimi-4630 , Cyprus

**Offered at:** € 90,000

**Estate ID:** 33322

**Ref:** al960

Total plot's-land's area: **887** m<sup>2</sup>

Available from: 2024-04-23

Offered at: 90,000

Type: Residentia

Residential plot, extending to about 887 sq.m. in total. Access to the plot is via a registered road with total frontage of approx. 22m. Located 30m from the Limassol-Paphos motorway. The property falls within Zone H3, with a building coefficient of 60%, coverage of 35%, and permission for 2 floors (8.3m) of construction. GPS coordinates: 34.685672 32.913693...

## **Estate on map:**